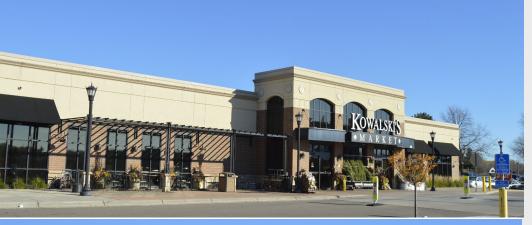

#### **CENTER TENANTS:**

> Kowalski's > Caribou Coffee > Great Clips

> Bruegger's Bagels > Clean'n'Press > UPS > Patina > Freeziac > Sanctuary Salon Spa

## **COMMENTS:**

This prime corner opportunity (Highway 5 and Eden Prairie Road) offers space on a highly traveled stop lit intersection anchored by Kowlaskis. Nestled in the midst of high income residents, the location provides a convenient and very accessible shopping experience with unmatched signage opportunity.