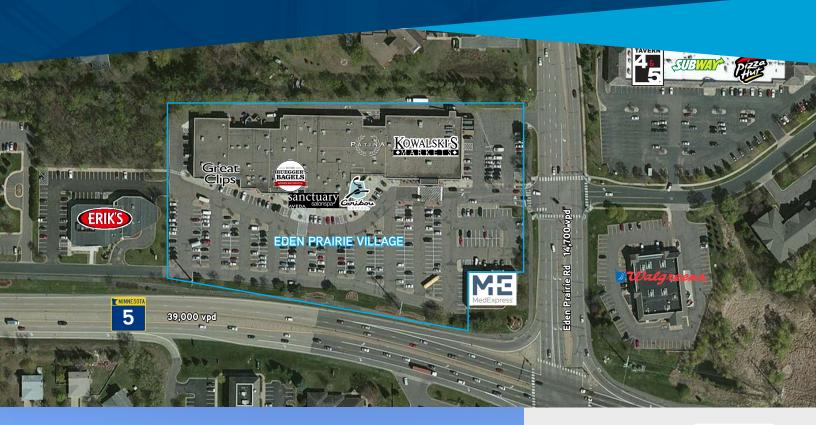

# **RETAIL SPACES** > FOR LEASE

> Location NWC Hwy 5 & Eden Prairie Rd | Eden Prairie, MN

> Description Neighborhood Center

> Year Built 1993

> Parking 487 spaces > Center GLA 78,313 SF

### **TRAFFIC COUNTS:**

> Eden Prairie Rd: 14,700 vpd > Hwy 5: 39,000 vpd

#### **CENTER TENANTS:**

> Kowalski's > Caribou Coffee > Great Clips

> Bruegger's Bagels > Clean'n'Press > UPS > Patina > Freeziac > Sanctuary Salon Spa

## **AREA TENANTS:**

> Walgreens > Burger King > Subway Dairy Queen > Super America > Pizza Hut > Erik's Bike Shop > Tavern 4 & 5 > MedExpress

## **COMMENTS:**

This prime corner opportunity (Highway 5 and Eden Prairie Road) offers space on a highly traveled stop lit intersection anchored by Kowlaskis. Nestled in the midst of high income residents, the location provides a convenient and very accessible shopping experience with unmatched signage opportunity.