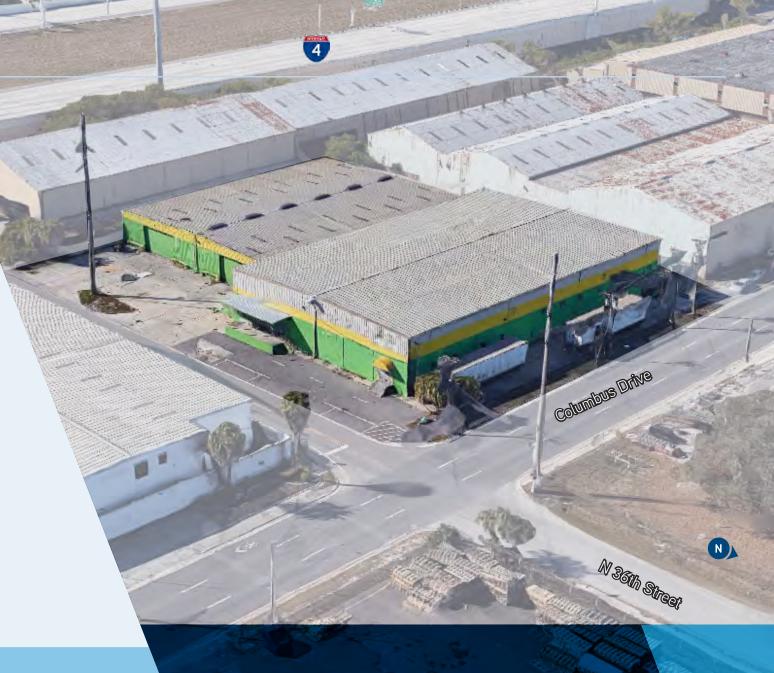

## 3515 E Columbus Dr. Tampa, FL

- 36,362± SF
- 1,500± SF office
- 1.22± Acres
- Dock- and grade-level loading
- 22' Clear height
- Zoned IG (Industrial-General)
- Heavy power