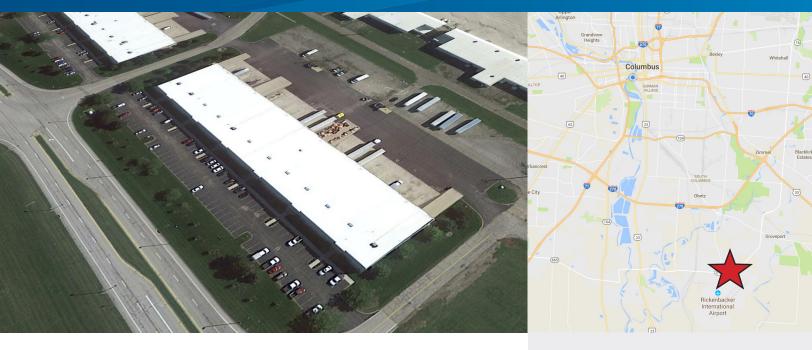

# 7280 Alum Creek Dr.

COLUMBUS, OHIO 43217

### 7280 Alum Creek Dr > Industrial Space

Well maintained office/warehouse complex in the Southeast submarket with immediate availability to sublease. The space is approximately 14,400 square feet with 1,800 square feet of nicely finished office space. The warehouse is served with above average loading with 5 dock high doors, 1 drive-in door and 22' clear height. The prime lease term will be expiring September 14, 2019.

| Building Size:    | 57,600± SF    |
|-------------------|---------------|
| Available Space:  | 14,400± SF    |
| Lease Rate:       | \$4.65/SF NNN |
| Sublease Through: | 9/14/2019     |