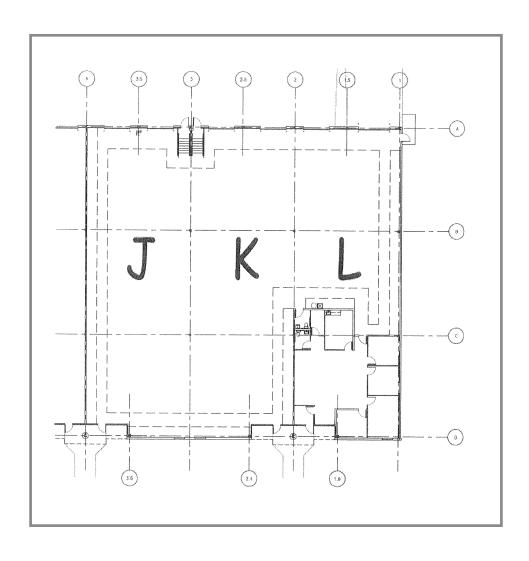

### 7280 Alum Creek Dr > Industrial Space

Well maintained office/warehouse complex in the Southeast submarket with immediate availability to sublease. The space is approximately 14,400 square feet with 1,800 square feet of nicely finished office space. The warehouse is served with above average loading with 5 dock high doors, 1 drive-in door and 22' clear height. The prime lease term will be expiring September 14, 2019.

## **Building Amenities**

- > Located within a Foreign Trade Zone (FTZ)
- > Superior loading with up to 5 dock doors and 1 drive-in door existing.
- > Approximately 1,800 SF of office
- > 40' x 40' column spacing
- > 22' clear ceiling height
- > Wet sprinklered
- > Precast concrete/metal construction
- > Built in 2001