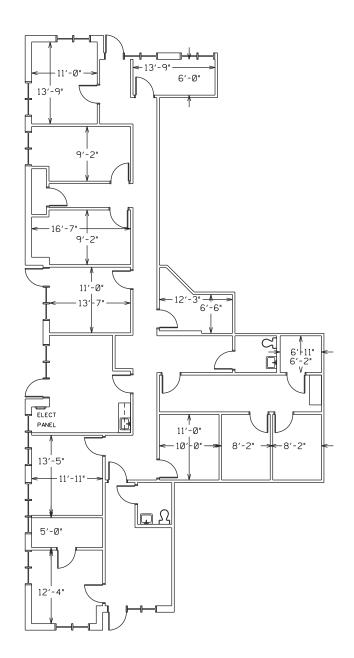

aximum versatility. Located near the new Gold Hill Road Quick Trip and Publix.

## **Building Amenities**

- > Built in 2000
- > Surface Parking Available
- > Concrete and Masonry Building
- > Ample retail nearby
- > Estimated VPD: 20.300
- > 1 Minute to I-77
- > 14 Minutes to I-485

#### Suite 204

- > ±2.850 SF available
- > \$22.50/SF Modified Gross
- Tenant Pays Electric,Janitorial, Phone & Internet
- > Available Immediately

Strategically located at the intersection of Gold Hill and Pleasant Roads. Gold Hill Commerce Park offers immediate access to I-77, I-485, and the Charlotte Douglas Int'l Airport.



#### FOR LEASE > OFFICE SPACE

# 852 Gold Hill Road, Suite 204

#### INTERIOR PHOTOS >













#### FOR LEASE > OFFICE SPACE

# 852 Gold Hill Road, Suite 204

#### FLOOR PLAN >





### Contact Us

ADAM FARBER
704 409 2369
CHARLOTTE, NC
adam.farber@colliers.com

COLLIERS INTERNATIONAL 301 S. College St, Suite 3350 Charlotte, NC 28202

www.colliers.com