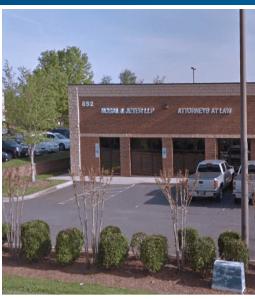

# Gold Hill Commerce Park

852 GOLD HILL ROAD, SUITE 204, FORT MILL, SC

### Gold Hill Commerce Park > Office Space

Gold Hill Commerce Park's locations offers excellent street front exposure with building signage and a high VPD rate. Plenty of parking and a flexible design provides maximum versatility. Located near the new Gold Hill Road Quick Trip and Publix.

## **Building Amenities**

- > Built in 2000
- > Surface Parking Available
- > Concrete and Masonry Building
- > Ample retail nearby
- > Estimated VPD: 20.300
- > 1 Minute to I-77
- > 14 Minutes to I-485