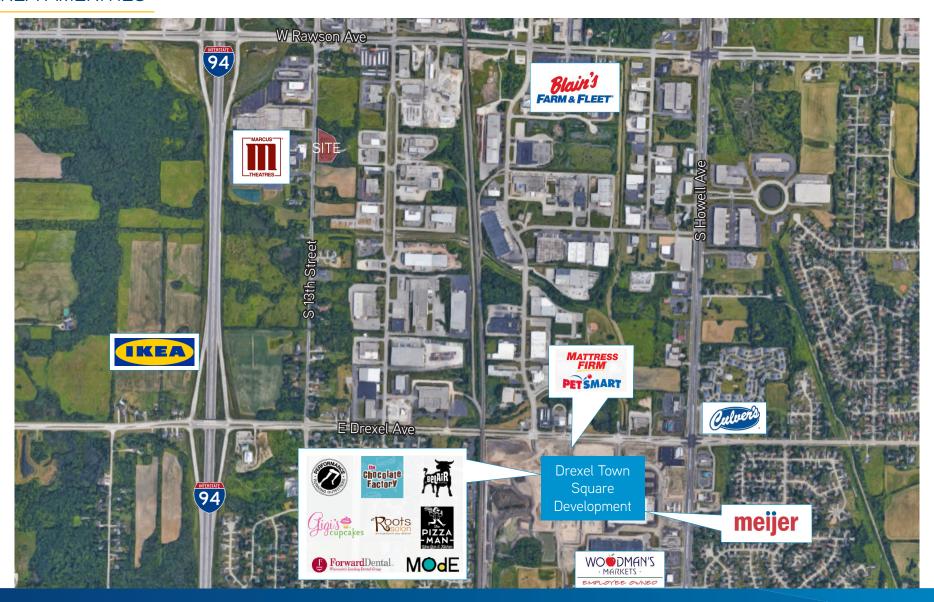

# CORPORATE SQUARE 'BUILDING 4'

7270-7300 S 13th Street - Oak Creek, WI 53154

SAL STREHLOW

DIRECT: 414 278 6846 MOBILE: 414 467 4296 sal.strehlow@colliers.com COLLIERS INTERNATIONAL 833 E Michigan Street, Suite 500 Milwaukee, WI 53202 414 276 9500 www.colliers.com



### Corporate Square 'Building 4'

#### **BUILDING PLANS**



## Corporate Square 'Building 4'

#### **BUILDING PLANS**



### FOR LEASE Corporate Square 'Building 4'

#### PLAT MAP



## Corporate Square 'Building 4'

#### **AREA AMENITIES**



### Corporate Square 'Building 4'

#### **DETAILS**

| Property Highlights: | <ul> <li>&gt; Gazebo and green space in wooded setting</li> <li>&gt; Less than 1/2 Mile from Interstate 43</li> <li>&gt; 3 Minute drive to Drexel Town Square</li> </ul> |
|----------------------|--------------------------------------------------------------------------------------------------------------------------------------------------------------------------|
| Available Space:     | 5,000 SF - 16,500 SF                                                                                                                                                     |
| Year Built:          | Delivery: 2018