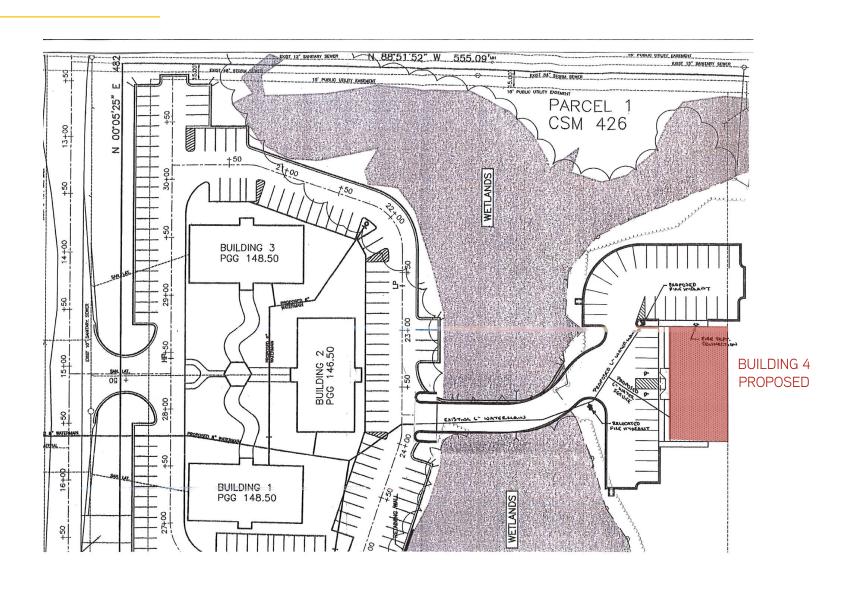

# CORPORATE SQUARE 'BUILDING 4'

7270-7300 S 13th Street - Oak Creek, WI 53154

SAL STREHLOW

DIRECT: 414 278 6846 MOBILE: 414 467 4296 sal.strehlow@colliers.com COLLIERS INTERNATIONAL 833 E Michigan Street, Suite 500 Milwaukee, WI 53202 414 276 9500 www.colliers.com



### Corporate Square 'Building 4'

#### **BUILDING PLANS**



## Corporate Square 'Building 4'

#### **BUILDING PLANS**



### FOR LEASE Corporate Square 'Building 4'

#### PLAT MAP



## Corporate Square 'Building 4'

#### **AREA AMENITIES**



### Corporate Square 'Building 4'

#### **DETAILS**

| Property Highlights: | <ul> <li>&gt; Gazebo and green space in wooded setting</li> <li>&gt; Less than 1/2 Mile from Interstate 43</li> <li>&gt; 3 Minute drive to Drexel Town Square</li> </ul> |
|----------------------|--------------------------------------------------------------------------------------------------------------------------------------------------------------------------|
| Available Space:     | 5,000 SF - 16,500 SF                                                                                                                                                     |
| Year Built:          | Delivery: 2018