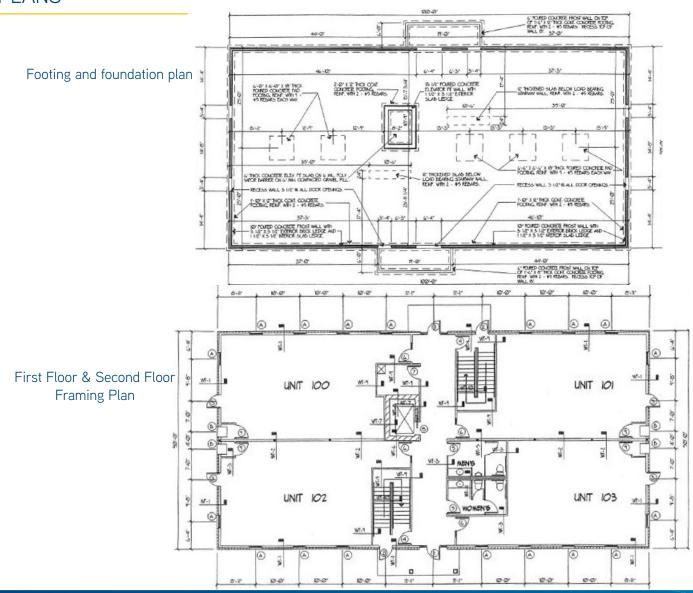

# CORPORATE SQUARE 'BUILDING 4'

7270-7300 S 13th Street - Oak Creek, WI 53154

SAL STREHLOW

DIRECT: 414 278 6846 MOBILE: 414 467 4296 sal.strehlow@colliers.com COLLIERS INTERNATIONAL 833 E Michigan Street, Suite 500 Milwaukee, WI 53202 414 276 9500 www.colliers.com



### Corporate Square 'Building 4'

#### **BUILDING PLANS**



## Corporate Square 'Building 4'

#### **BUILDING PLANS**



### FOR LEASE Corporate Square 'Building 4'

#### PLAT MAP



## Corporate Square 'Building 4'

#### **AREA AMENITIES**



### Corporate Square 'Building 4'

#### **DETAILS**

| Property Highlights: | <ul> <li>&gt; Gazebo and green space in wooded setting</li> <li>&gt; Less than 1/2 Mile from Interstate 43</li> <li>&gt; 3 Minute drive to Drexel Town Square</li> </ul> |
|----------------------|--------------------------------------------------------------------------------------------------------------------------------------------------------------------------|
| Available Space:     | 5,000 SF - 16,500 SF