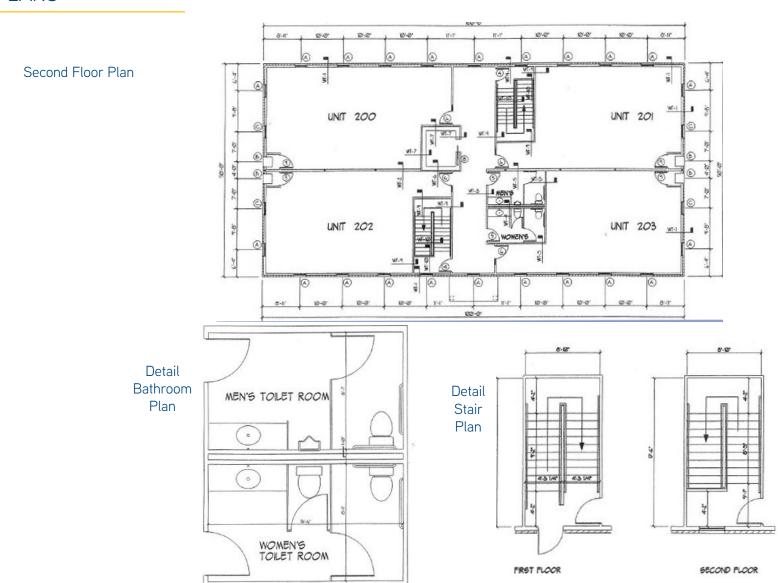

# CORPORATE SQUARE 'BUILDING 4'

7270-7300 S 13th Street - Oak Creek, WI 53154

SAL STREHLOW

DIRECT: 414 278 6846 MOBILE: 414 467 4296 sal.strehlow@colliers.com COLLIERS INTERNATIONAL 833 E Michigan Street, Suite 500 Milwaukee, WI 53202 414 276 9500 www.colliers.com



### Corporate Square 'Building 4'

#### **BUILDING PLANS**



## Corporate Square 'Building 4'

#### **BUILDING PLANS**



### FOR LEASE Corporate Square 'Building 4'

#### PLAT MAP



## Corporate Square 'Building 4'

#### **AREA AMENITIES**



### Corporate Square 'Building 4'

#### **DETAILS**

| Property Highlights: | <ul> <li>&gt; Gazebo and green space in wooded setting</li> <li>&gt; Less than 1/2 Mile from Interstate 43</li> <li>&gt; 3 Minute drive to Drexel Town Square</li> </ul> |
|----------------------|--------------------------------------------------------------------------------------------------------------------------------------------------------------------------|
| Available Space:     | 5,000 SF - 16,500 SF                                                                                                                                                     |
| Year Built:          | Delivery: