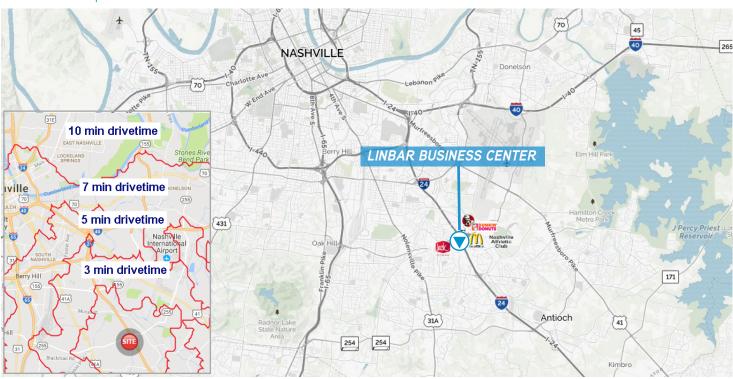

# Location Map

The Linbar Business Center provides first class office/warehouse suites only minutes from the Nashville International Airport. The center is located less than a mile off of I-24E at the Harding Place exit, which is home to several restaurant and retail tenants. Suites of various sizes can accommodate needs from 2,112 SF up to 14,579 SF with both dock high and grade level access.