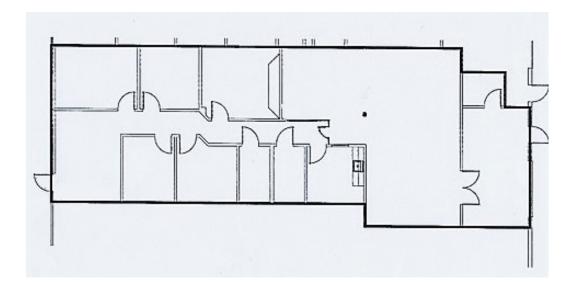

### FLOOR PLAN - SUITE 290

# KEY FEATURES/HIGHLIGHTS

- > Suite 290, 2,550 SF office/warehouse space
- > 1,446 SF office, 796 SF climate controlled production area
- > 308 SF warehouse
- > 10' x 10' Drive-in door
- > Sublease expires June 30, 2019
- > Interstate visibility