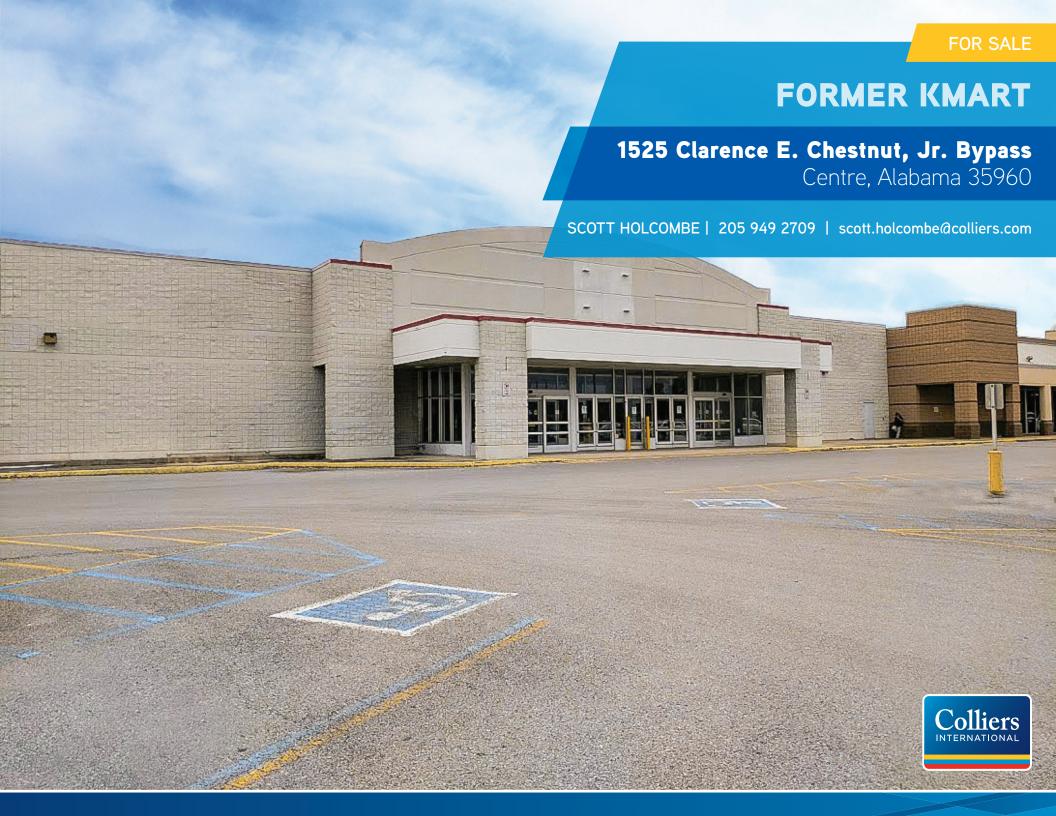

## **Property Overview**

- Operated as a K-Mart retail center until late 2015. The building is constructed of concrete block and equipped with sprinkler system.
- Ample on-site parking with approximately 460 spaces.
- Highly visible retail location on US Highway 411 (14,360 VPD) near the intersection of Highway 25. Surrounded by restaurants, banks, grocers and other retailers on Centre's prime retail corridor.
- > Building Size: ±96,000 SF
- > Land Size: ±8.0 Acres