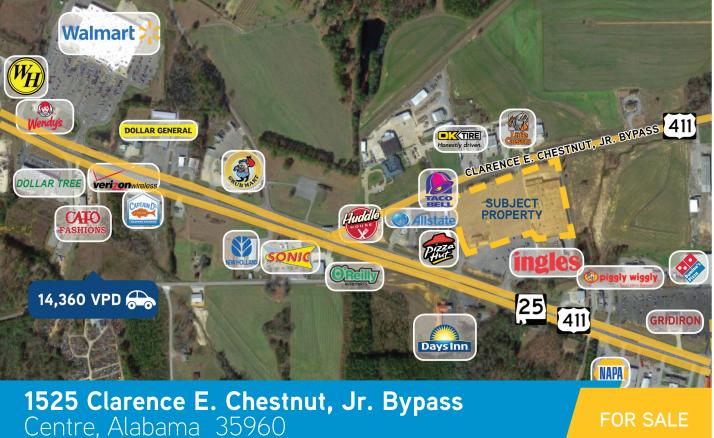

## **Property Overview**

- Operated as a K-Mart retail center until late 2015. The building is constructed of concrete block and equipped with sprinkler system.
- Ample on-site parking with approximately 460 spaces.
- Highly visible retail location on US Highway 411 (14,360 VPD) near the intersection of Highway 25. Surrounded by restaurants, banks, grocers and other retailers on Centre's prime retail corridor.
- > Building Size: ±96,000 SF
- > Land Size: ±8.0 Acres