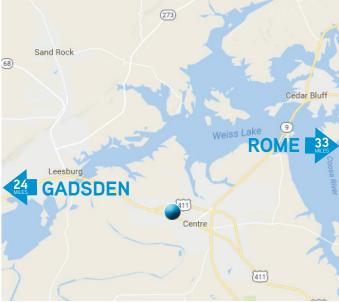

## **Property Overview**

- Operated as a K-Mart retail center until late 2015. The building is constructed of concrete block and equipped with sprinkler system.
- Ample on-site parking with approximately 460 spaces.
- Highly visible retail location on US Highway 411 (14,360 VPD) near the intersection of Highway 25. Surrounded by restaurants, banks, grocers and other retailers on Centre's prime retail corridor.
- > Building Size: ±96,000 SF
- > Land Size: ±8.0 Acres