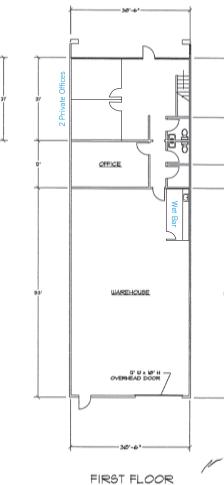

### PROPERTY HIGHLIGHTS

- $\gg$  Professionally Managed
- >> Premises: ±3,300 SF
- » Sublease Term Ends: 6/21/2020
- >> Abundant Parking
- >> Power: 200 AMP
- >>> Clearance Height: 18'
- >> Rate: \$1.48 PSF MG

# SPACE FEATURES Neception Area Conference Room (1) Multiple Private Offices (4) Nitchenette Nestrooms (2) Warehouse Space with 18' Clearance Ground Level Roll Up Door Furniture Negotiable

KYLE DEGENER License No. 01950430 Dir +1 310 321 1805 kyle.degener@colliers.com