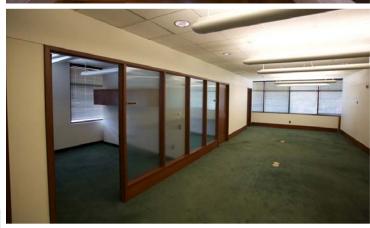

#### SPACE DESCRIPTIONS

- Suite 133 Ground floor space with one private office
- > Suite 205 Large open space with kitchenette and great natural light
- Suite 259 Large open space, conference room, kitchenette
- Suite 305 Large densely built out office with formal waiting area, conference room, private office, huddle space, mail room, and kitchenette
- > Suite 311 Available 10/1/18 efficient office space with open work space with one private office and huddle room.
- Suite 142 Available 8/1/18 ground floor interior office space with direct access from building lobby