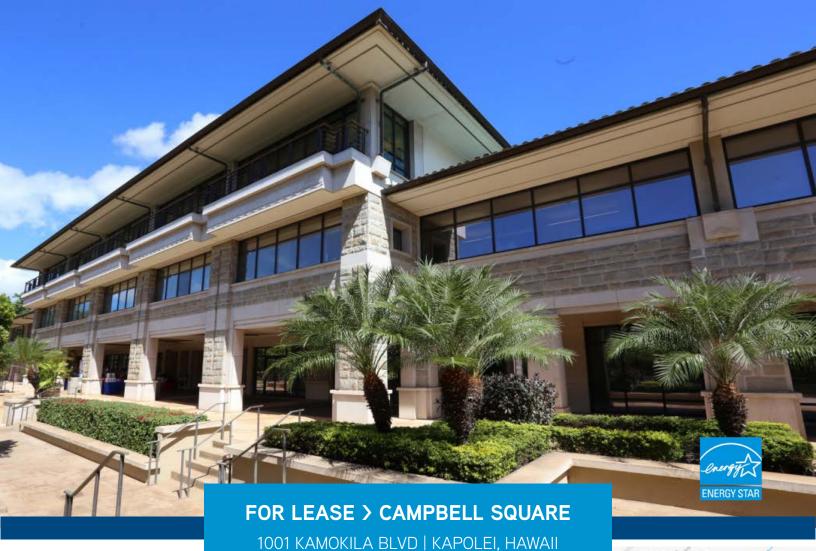

## PROPERTY DESCRIPTION

Campbell Square consists of two Class A buildings with a center courtyard. The buildings enjoy 24-hour security and are located in the heart of Oahu's second city on the corner of Kamokila Boulevard and Manawai Street. Parking for tenants and customers is free in the covered parking structure.

### **FEATURES & BENEFITS**

- > Class A office building
- > 24-hour security and free tenant/customer parking
- > Plush landscape grounds, courtyard and bus line
- > After hours A/C available
- > Earned prestigious Energy Star award