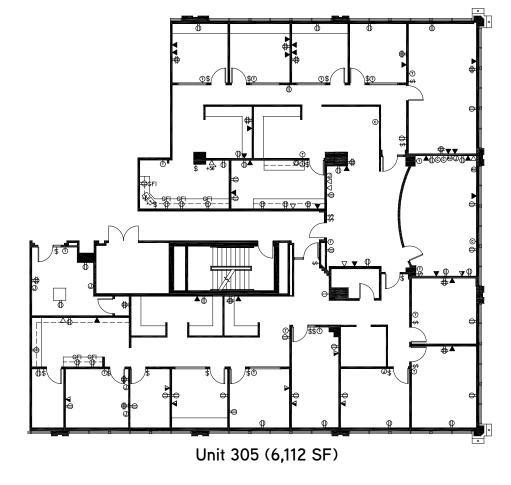

#### Kapolei Building

Suite 133 - 836 SF

Suite 205 - 2,393 SF

Suite 259 - 2,488 SF

Suite 305 - 6,112 SF\*

Suite 311 - 1,222 SF

James Campbell Building

Suite 142 - 664 SF

#### SPACE DESCRIPTIONS

- Suite 133 Ground floor space with one private office
- > Suite 205 Large open space with kitchenette and great natural light
- Suite 259 Large open space, conference room, kitchenette
- Suite 305 Large densely built out office with formal waiting area, conference room, private office, huddle space, mail room, and kitchenette
- > Suite 311 Available 10/1/18 efficient office space with open work space with one private office and huddle room.
- Suite 142 Available 8/1/18 ground floor interior office space with direct access from building lobby