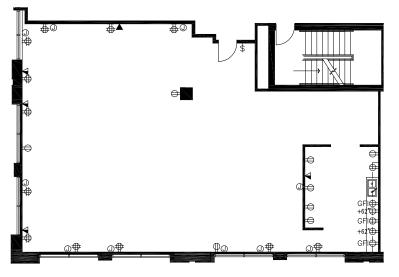

# FOR LEASE > CAMPBELL SQUARE

1001 KAMOKILA BLVD | KAPOLEI, HAWAII

Unit 205 (2,393 SF)

Unit 259 (2,488 SF)