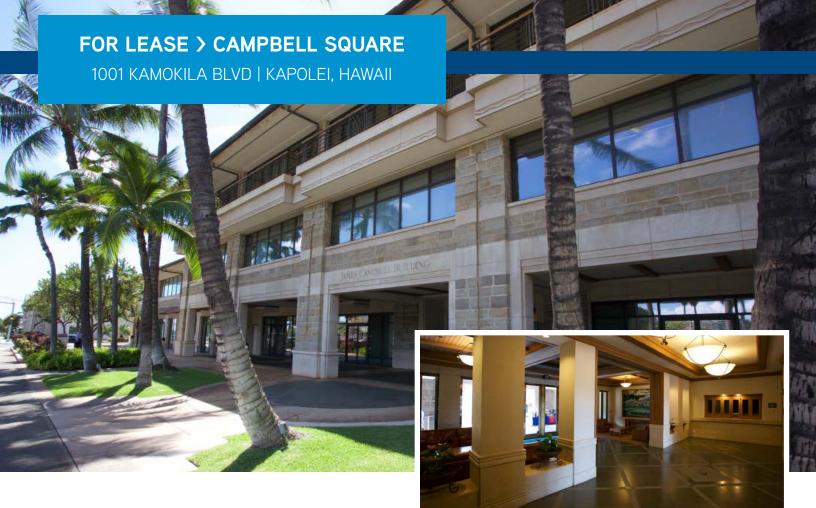

## PROPERTY DESCRIPTION

Campbell Square consists of two Class A buildings with a center courtyard. The buildings enjoy 24-hour security and are located in the heart of Oahu's second city on the corner of Kamokila Boulevard and Manawai Street. Parking for tenants and customers is free in the covered parking structure.

### **FEATURES & BENEFITS**

- > Class A office building
- > 24-hour security and free tenant/customer parking
- > Plush landscape grounds, courtyard and bus line
- > After hours A/C available
- > Earned prestigious Energy Star award