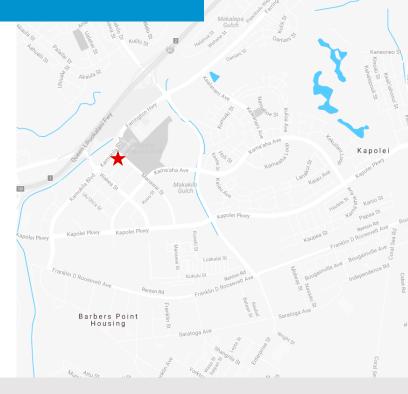

# FOR LEASE > CAMPBELL SQUARE 1001 KAMOKILA BLVD | KAPOLEI, HAWAII

## **PROPERTY DESCRIPTION**

Campbell Square consists of two Class A buildings with a center courtyard. The buildings enjoy 24hour security and are located in the heart of Oahu's second city on the corner of Kamokila Boulevard and Manawai Street. Parking for tenants and customers is free in the covered parking structure.