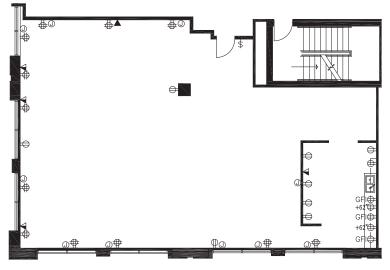

Unit 259 (2,488 SF)

Colliers INTERNATIONAL NEAL E. HAFNER (S) Office Services Division 808 523 8313 neal.hafner@colliers.com JANNA NAKAGAWA FRASH (S) Office Services Division 808 230 3794 janna.frash@colliers.com Copyright © 2018 Colliers International This document has been prepared by Colliers International for advertising and general information only. Colliers International makes no guarantees, representations or warranties of any kind, expressed or implied, regarding the information including, but not limited to, warranties of content, accuracy and reliability. Any interested party should undertake their own inquiries as to the accuracy of the information. Colliers International excludes unequivocally all inferred or implied terms, conditions and warranties arising out of this document and excludes all liability for loss and damages arising there from. This publication is the copyrighted property of Colliers International and/or its licensor(s). All rights reserved.

### SPACE DESCRIPTIONS

- Suite 133 Ground floor space with one private office
- Suite 205 Large open space with kitchenette and great natural light
- Suite 259 Large open space, conference room, kitchenette
- Suite 305 Large densely built out office with formal waiting area, conference room, private office, huddle space, mail room, and kitchenette
- Suite 313 Available 10/1/18 Open space with one private office
- Suite 142 Available 8/1/18 ground floor interior office space with direct access from building lobby