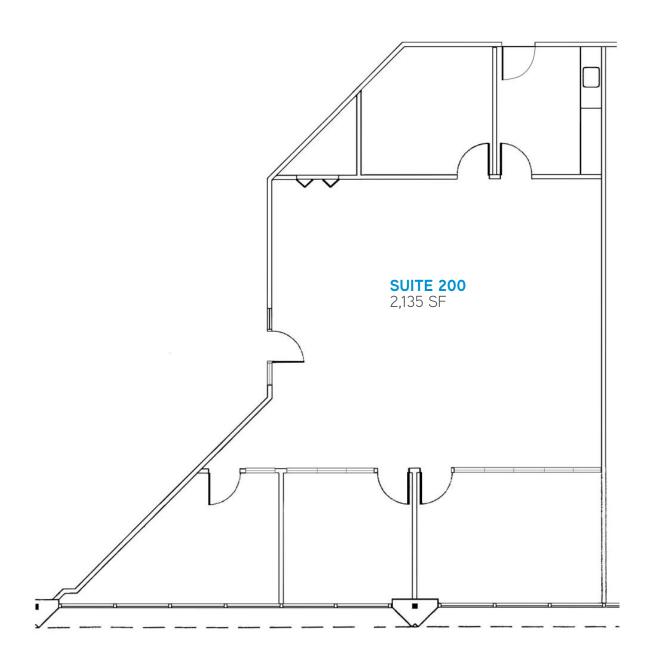

#### **SUITE 200:**

2,135 square feet of office

#### SUITE 100, 102 & 200:

10,715 square feet of office \*includes 10 underground parking spots