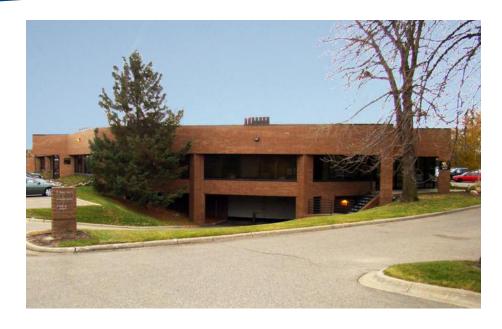

## OFFICE/WAREHOUSE SPACE FOR LEASE

Quality 50,000 square foot office/warehouse building overlooking Lake Smetana in Eden Prairie. Excellent access to I-494 and Hwys 169 & 62. Conveniently located to many area amenities.

## **BUILDING AMENITIES**

- > 50,000 SF, contemporary office/showroom facility
- > Great views overlooking Lake Smetana
- > Inexpensive underground parking available
- > Excellent Eden Prairie location with convenient access to restaurants, hotels and shopping

#### THE BUILDING

- Brick and tinted glass exterior provides distinctive appearance and expansive vistas
- Energy efficient design with wide window set-backs minimizes heating and cooling costs
- Fireproof construction with sprinklers throughout
- 33,000 sf office/showroom space; 17,000 sf office suite space (8,500 sf per floor)
- Centrally located service area
- Truck-height loading docks for maximum service flexibility
- 9' clear ceiling height in office areas
- 12' clear ceiling height in warehouse areas
- Attractive sky-lighted office building exemplifies architectural excellence and quality construction
- Custom space planning for office/service needs
- Thoughtful design provides for individual entries in showroom areas
- · Quality interior finishing