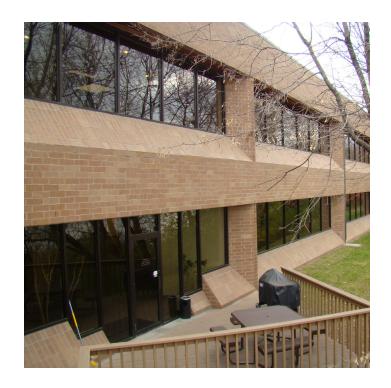

#### THE BUILDING

- Brick and tinted glass exterior provides distinctive appearance and expansive vistas
- Energy efficient design with wide window set-backs minimizes heating and cooling costs
- Fireproof construction with sprinklers throughout
- 33,000 sf office/showroom space; 17,000 sf office suite space (8,500 sf per floor)
- Centrally located service area
- Truck-height loading docks for maximum service flexibility
- 9' clear ceiling height in office areas
- 12' clear ceiling height in warehouse areas
- Attractive sky-lighted office building exemplifies architectural excellence and quality construction
- Custom space planning for office/service needs
- Thoughtful design provides for individual entries in showroom areas
- · Quality interior finishing