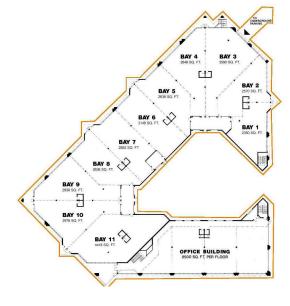

#### **BUILDING SQUARE FEET:**

50,000 square feet total

#### **CURRENTLY AVAILABLE:** 10925 FULL SERVICE OFFICE **BUILDING: SUITE 100:**

6,833 square feet of office

#### **SUITE 102:**

1,747 square feet of office

#### SUITE 100 & 102:

8,580 square feet of office \*includes 7 underground parking spots

#### **SUITE 200:**

2,135 square feet of office

#### **SUITE 202:**

2,346 square feet of office \*Available 6/1/18

#### SUITE 100, 102 & 200:

10,715 square feet of office \*includes 10 underground parking spots