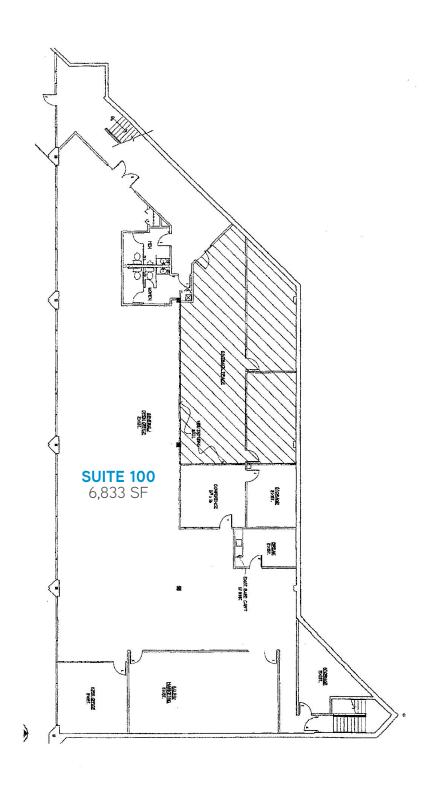

#### **CURRENTLY AVAILABLE:** 10925 FULL SERVICE OFFICE **BUILDING: SUITE 100:**

6,833 square feet of office

#### SUITE 100 & 102:

8,580 square feet of office \*includes 7 underground parking spots

#### SUITE 100, 102 & 200:

10,715 square feet of office \*includes 10 underground parking spots