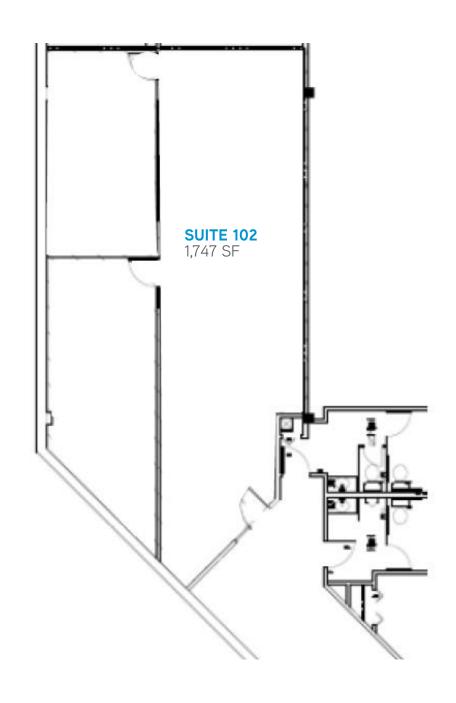

#### **SUITE 102:**

1,747 square feet of office

#### SUITE 100 & 102:

8,580 square feet of office \*includes 7 underground parking spots

#### SUITE 100, 102 & 200:

10,715 square feet of office \*includes 10 underground parking spots