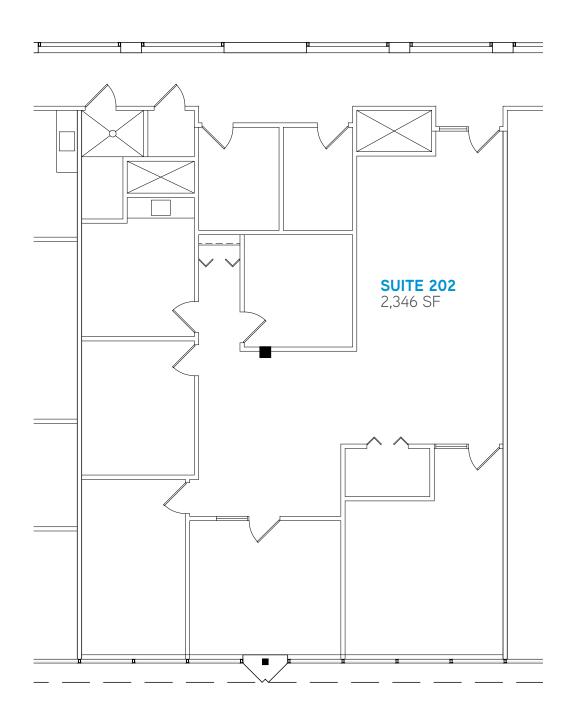

### **SUITE 102:**

1,747 square feet of office

#### SUITE 100 & 102:

8,580 square feet of office \*includes 7 underground parking spots

#### **SUITE 200:**

2,135 square feet of office

#### **SUITE 202:**

2,346 square feet of office \*Available 6/1/18

#### SUITE 100, 102 & 200:

10,715 square feet of office \*includes 10 underground parking spots

#### **GROSS RENTAL RATE:**

\$19.75 - \$22.00

#### YEAR BUILT:

1984

#### **AMENITIES:**

- Abundant underground parking available for \$50 per month
- Nestled in a park-like setting on 10 acres with views overlooking Lake Smetana
- Good access to I-494 and Hwys 169 & 212
- Conveniently located to many area amenities





## **CONTACT US**







## **LAKEVIEW BUSINESS CENTER**

















# Lakeview Business Center