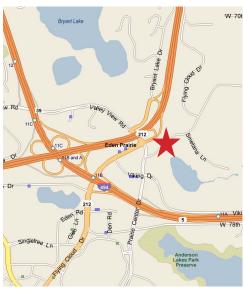

#### PROPERTY ADDRESS:

10901-10925 Valley View Road Eden Prairie, Minnesota

#### **AMENITIES:**

- Abundant underground parking available for \$50 per month
- Nestled in a park-like setting on 10 acres with views overlooking Lake Smetana
- Good access to I-494 and Hwys 169 & 212
- Conveniently located to many area amenities