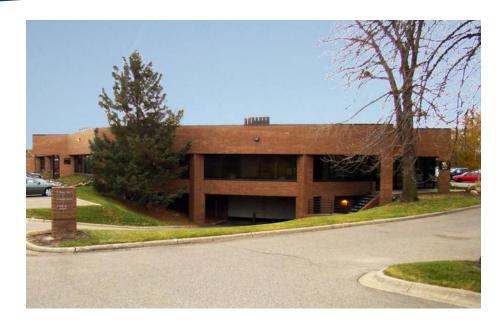

# Lakeview Business Center

10901-10925 Valley View Road | Eden Prairie, MN 55344

Accelerating success.

## SPACE FOR LEASE > OFFICE/WAREHOUSE

Quality 50,000 square foot office/warehouse building overlooking Lake Smetana in Eden Prairie. Excellent access to I-494 and Hwys 169 & 62. Conveniently located to many area amenities.

### **BUILDING AMENITIES**

- > 50,000 SF, contemporary office/showroom facility
- > Great views overlooking Lake Smetana
- > Inexpensive underground parking available
- > Excellent Eden Prairie location with convenient access to restaurants, hotels and shopping

#### THE BUILDING

- Brick and tinted glass exterior provides distinctive appearance and expansive vistas
- Energy efficient design with wide window set-backs minimizes heating and cooling costs
- Fireproof construction with sprinklers throughout
- 33,000 sf office/showroom space; 17,000 sf office suite space (8,500 sf per floor)
- Centrally located service area
- Truck-height loading docks for maximum service flexibility
- 9' clear ceiling height in office areas
- 12' clear ceiling height in warehouse areas
- Attractive sky-lighted office building exemplifies architectural excellence and quality construction
- Custom space planning for office/service needs
- Thoughtful design provides for individual entries in showroom areas
- · Quality interior finishing