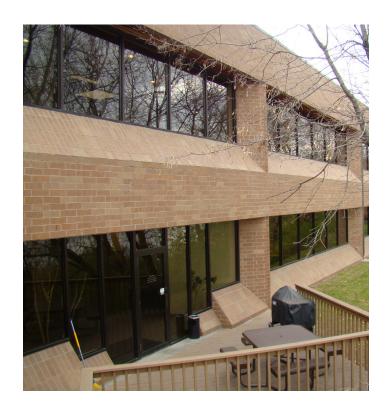

#### THE BUILDING

- Brick and tinted glass exterior provides distinctive appearance and expansive vistas
- Energy efficient design with wide window set-backs minimizes heating and cooling costs
- Fireproof construction with sprinklers throughout
- 33,000 sf office/showroom space; 17,000 sf office suite space (8,500 sf per floor)
- Centrally located service area
- Truck-height loading docks for maximum service flexibility
- 9' clear ceiling height in office areas
- 12' clear ceiling height in warehouse areas
- Attractive sky-lighted office building exemplifies architectural excellence and quality construction
- Custom space planning for office/service needs
- Thoughtful design provides for individual entries in showroom areas
- · Quality interior finishing