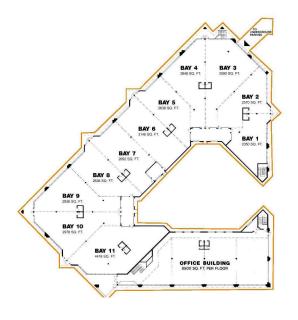

#### **BUILDING SQUARE FEET:**

50,000 square feet total

#### **SUITE 100:**

6,833 square feet of office

#### **SUITE 102:**

1,747 square feet of office

#### SUITE 100 & 102:

8,580 square feet of office \*includes 7 underground parking spots

#### **SUITE 200:**

2,135 square feet of office

#### **SUITE 202:**

2,346 square feet of office \*Available 6/1/18

#### SUITE 100, 102 & 200:

10,715 square feet of office \*includes 10 underground parking spots

#### **SUITE 10915:**

2,500 square feet of office