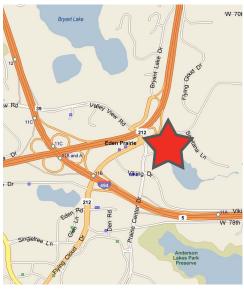

#### PROPERTY ADDRESS:

10901-10925 Valley View Road Eden Prairie, Minnesota

#### **AMENITIES:**

- Abundant underground parking available for \$50 per month
- Nestled in a park-like setting on 10 acres with views overlooking Lake Smetana
- Good access to I-494 and Hwys 169
- Conveniently located to many area amenities