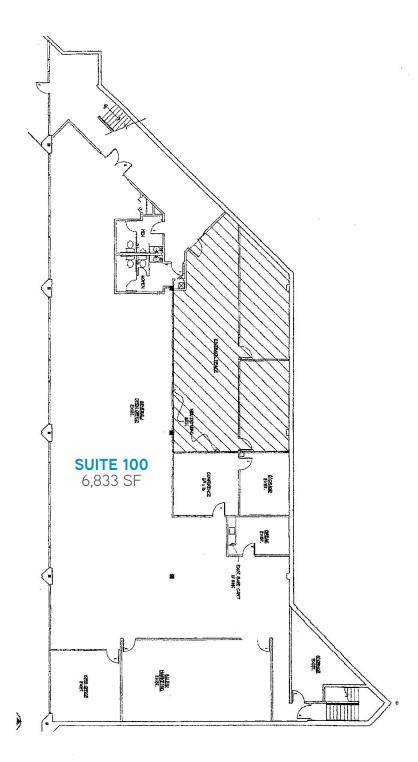

# **GROSS RENTAL RATE:**

\$19.75 - \$22.00

#### YEAR BUILT:

1984

#### **AMENITIES:**

- Abundant underground parking available for \$50 per month
- Nestled in a park-like setting on 10 acres with views overlooking Lake Smetana
- Good access to I-494 and Hwys 169
- Conveniently located to many area amenities





## **CONTACT US**

Chad Anvary 952 897 7719 chad.anvary@colliers.com colin.quinn@colliers.com

Colin Quinn 952 897 7768







## LAKEVILLE BUSINESS CENTER > Eden Prairie, MN









### **CONTACT US** >

Colliers Accelerating success.

Chad Anvary | 952 897 7719 | chad.anvary@colliers.com Colin Quinn | 952 897 7768 | colin.quinn@colliers.com Joe Owen ccim | 952 897 7888 | joe.owen@colliers.com







Lakeview Business Center | 10901-10925 Valley View Rd | Eden Prairie, MN





## CONTACT US >

Chad Anvary 952 897 7719 chad.anvary@colliers.com

Colin Quinn 952 897 7768 colin.quinn@colliers.com









### **CONTACT US** >

Chad Anvary 952 897 7719 chad.anvary@colliers.com colin.quinn@colliers.com

Colin Quinn 952 897 7768





Lakeview Business Center | 10901-10925 Valley View Rd | Eden Prairie, MN



### **CONTACT US** >

Chad Anvary 952 897 7719 chad.anvary@colliers.com colin.quinn@colliers.com

Colin Quinn 952 897 7768









Lakeview Business Center | 10901-10925 Valley View Rd | Eden Prairie, MN



## **CONTACT US** >

Chad Anvary 952 897 7719

Colin Quinn 952 897 7768 chad.anvary@colliers.com colin.quinn@colliers.com





Lakeview Business Center | 10901-10925 Valley View Rd | Eden Prairie, MN





## CONTACT US >

Chad Anvary 952 897 7719 chad.anvary@