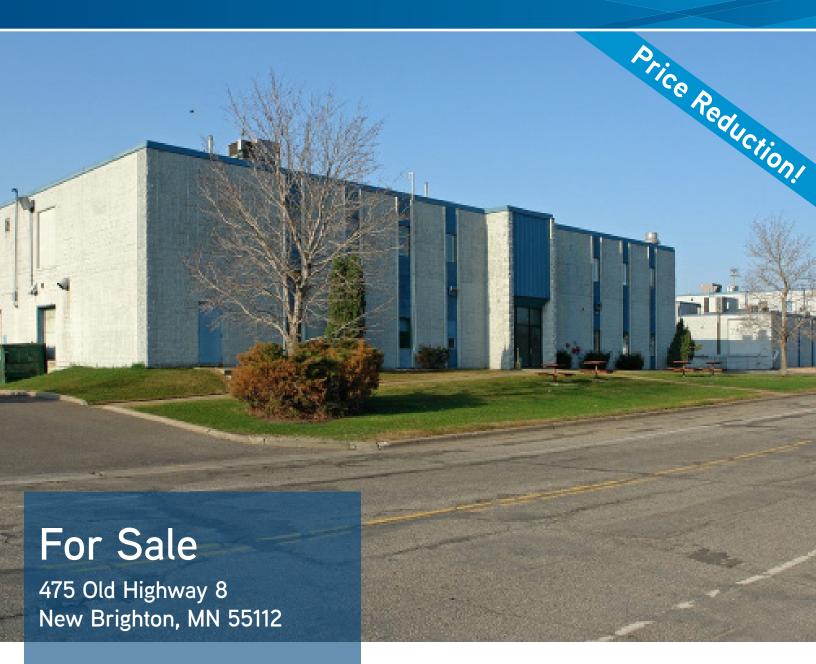

## FOR SALE > Office/Warehouse Building

Property Address: 475 Old Highway 8, New Brighton

Building Size: 67,000 square feet
Manufacturing/warehouse/office on 3 levels

Loading Specs: Drive-in doors: Two (2) drive-in doors

Dock doors: Three (3) dock doors

Clear Height: 10'

Year Built: 1959 Zoning: L-1 Light Industrial Heavy power Power: **Building Specs:** Sprinklered: 100% Rail Access: Rail access available 36 striped parking stalls Parking: East lot could fit 45-50 more Two (2) 2,000 lb freight Elevators: elevators

2017 Est. Taxes: \$60,714 (\$0.91 per square foot)

\$1,700,000 (\$25.37 per square foot) \$1,200,000 (\$17.91 per square foot)