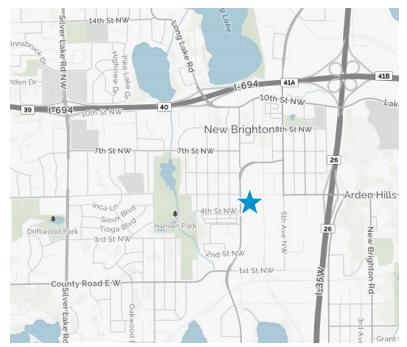

## FOR SALE > Office/Warehouse Building

Property Address: 475 Old Highway 8, New Brighton

Building Size: 67,000 square feet
Manufacturing/warehouse/office on 3 levels

Loading Specs: Drive-in doors: Two (2) drive-in doors