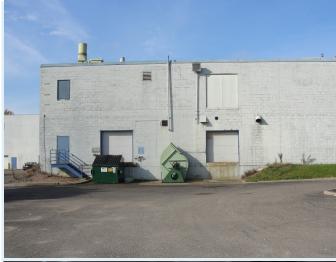

## FOR SALE > Office/Warehouse Building

Property Address: 475 Old Highway 8, New Brighton

Building Size: 67,000 square feet
Manufacturing/warehouse/office on 3 levels

Loading Specs: Drive-in doors: Two (2) drive-in doors

Dock doors: Three (3) dock doors

Clear Height: 10'

Year Built: 1959 Zoning: L-1 Light Industrial Heavy power Power: **Building Specs:** Sprinklered: 100% Rail Access: Rail access available 36 striped parking stalls Parking: East lot could fit 45-50 more Two (2) 2,000 lb freight Elevators: elevators