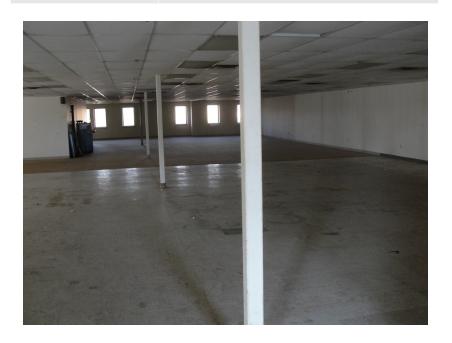

## FOR SALE > Office/Warehouse Building

Property Address: 475 Old Highway 8, New Brighton

Building Size: 67,000 square feet
Manufacturing/warehouse/office on 3 levels

Loading Specs: Drive-in doors: Two (2) drive-in doors

Dock doors: Three (3) dock doors

Clear Height: 10'

Year Built: 1959 Zoning: L-1 Light Industrial Heavy power Power: **Building Specs:** Sprinklered: 100% Rail Access: Rail access available 36 striped parking stalls Parking: East lot could fit 45-50 more Two (2) 2,000 lb freight Elevators: elevators