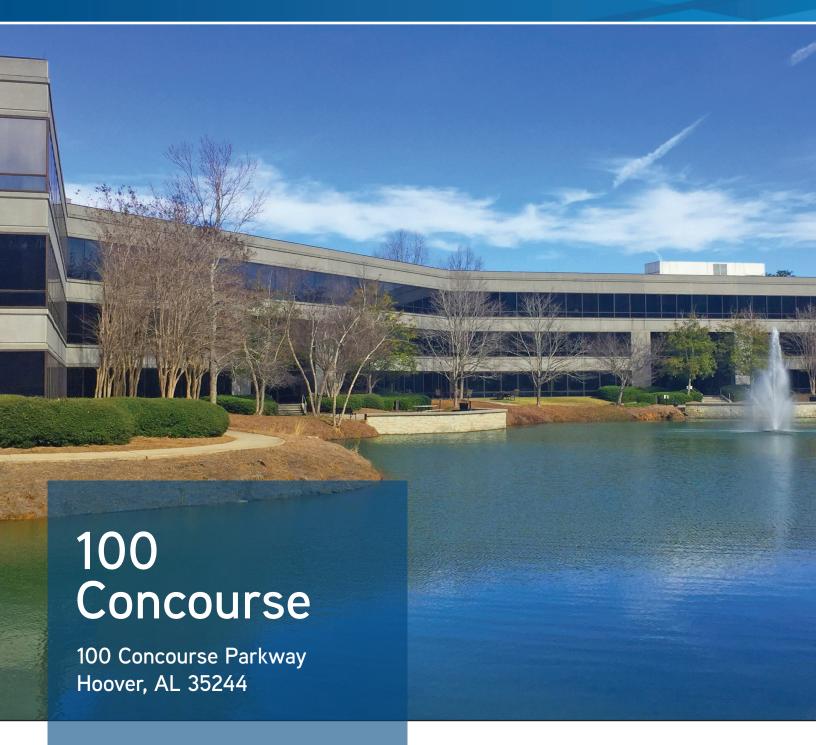

## **KEY FEATURES**

- > ±23,569 SF Availability on Top Floor
- > Class A professional office building
- > City of Hoover (Shelby County), no occupational tax
- On-site restaurant and dedicated walking trail to nearby Ragtime Cafe
- > Common conference room available (free of charge)
- Located off Valleydale Road within one mile of Highway 31 and I-65

## FOR LEASE > Class A Office Space

Address: 100 Concourse Parkway, Hoover, AL 35244

Location: Hoover/Riverchase Submarket

Building Size: ±125,597 SF

Parking: 4.0/1.000 SF

Available Space: ±42,546 SF (includes 23,569 SF on Top Floor)