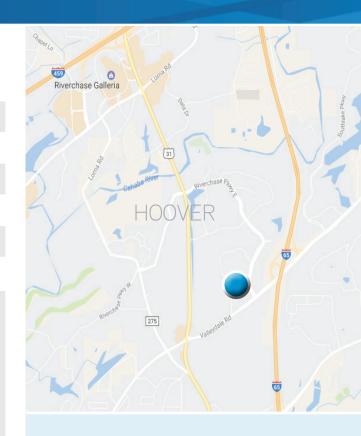

## **KEY FEATURES**

- > ±23,569 SF Availability on Top Floor
- > Class A professional office building
- > City of Hoover (Shelby County), no occupational tax
- On-site restaurant and dedicated walking trail to nearby Ragtime Cafe
- > Common conference room available (free of charge)
- Located off Valleydale Road within one mile of Highway 31 and I-65