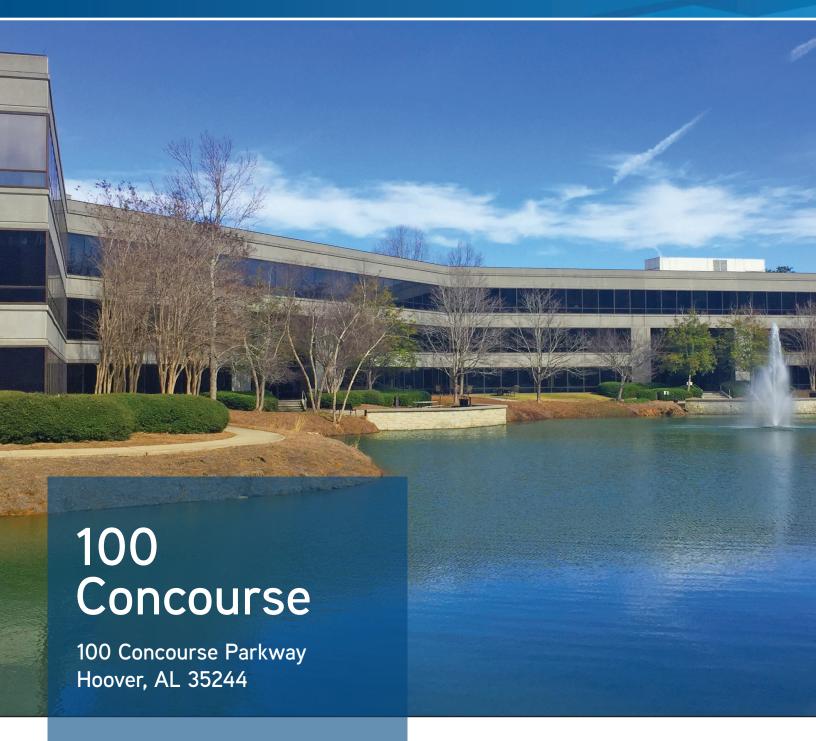

## FOR LEASE > Class A Office Space

Address: 100 Concourse Parkway, Hoover, AL 35244

Location: Hoover/Riverchase Submarket

Building Size: ±125,597 SF

Parking: 4.0/1,000 SF

Available Space: ±46,013 SF (includes 23,659 SF on Top Floor)

## **KEY FEATURES**

- > ±23,659 SF Availability on Top Floor
- > Class A professional office building
- > City of Hoover (Shelby County), no occupational tax
- > On-site restaurant and dedicated walking trail to nearby Ragtime Cafe
- > Common conference room available (free of charge)
- Located off Valleydale Road within one mile of Highway 31 and I-65