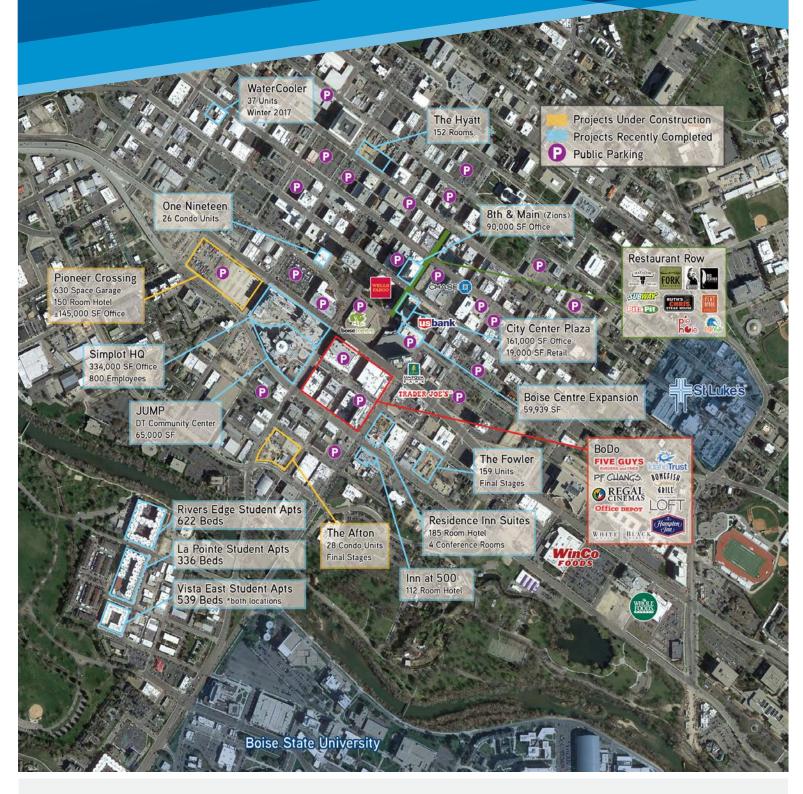

#### **HIGHLIGHTS**

- » BoDo gives tenants a unique opportunity to join Boise's only lifestyle center
- » Surrounded by new developments including JUMP, Simplot Headquarters and multiple new hotels
- » Set in the Downtown Boise core
- » Huge day and night traffic
- » Creative landlord ready to make deals