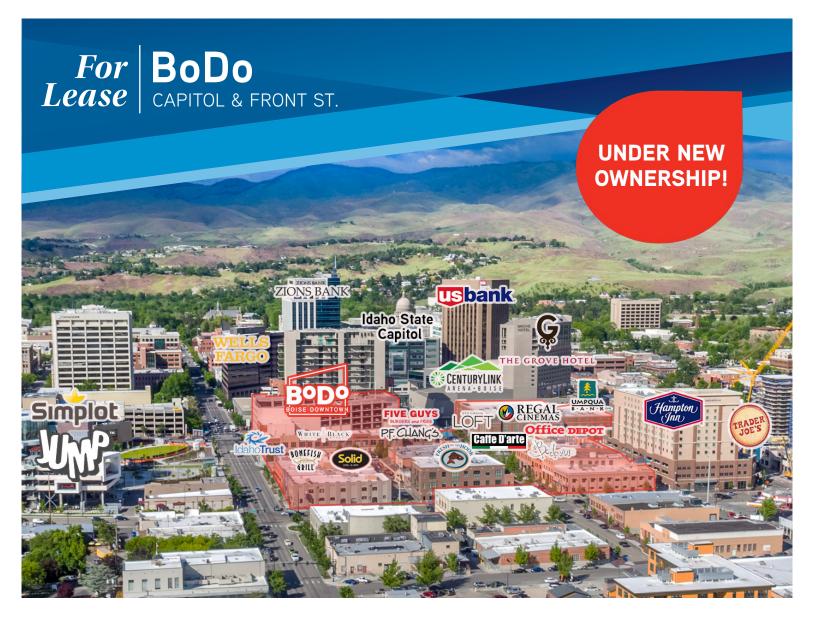

#### **PROPERTY INFORMATION**

Building Type:RetailTraffic Count:52,287 CPD on Capitol & Front St.

#### **HIGHLIGHTS**

- » BoDo gives tenants a unique opportunity to join Boise's only lifestyle center
- » Surrounded by new developments including JUMP, Simplot Headquarters and multiple new hotels
- » Set in the Downtown Boise core
- » Huge day and night traffic
- » Creative landlord ready to make deals

# For BoDo Lease CAPITOL & FRONT ST.