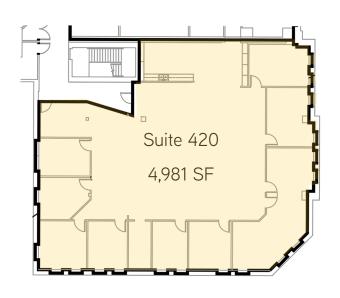

#### Now Available - 4,981 SF White Box Delivered

- > Gateway to the Avenue of The Arts
- > 4 Office suites available totaling 12,013 SF
- > Central atrium and large windows
- > Convenient to surface and covered parking
- > Distinctive architectural features

# Availability

| Floor     |       |     | Notes                                                      | Rate    | Leased   Vacant |
|-----------|-------|-----|------------------------------------------------------------|---------|-----------------|
| 1st Floor | 1,271 | 180 | Reception area, 3 offices, conference room, kitchenette    | \$23.00 | Vacant          |
| 2nd Floor | 1,549 | 260 | Open work area                                             | \$23.00 | Vacant          |
| 4th Floor | 4,981 | 420 | 11 Offices, kitchenette, conference room                   | \$23.00 | Vacant          |
| 6th Floor | 4,212 | 600 | 15 Offices, bathroom, excellent storage dedicated to suite | \$23.00 | Vacant          |

# Floor Plans | Typical Test Fit