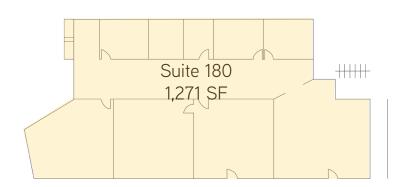

# Availability

| Floor     |       |     | Notes                                                      | Rate    | Leased   Vacant |
|-----------|-------|-----|------------------------------------------------------------|---------|-----------------|
| 1st Floor | 1,271 | 180 | Reception area, 3 offices, conference room, kitchenette    | \$23.00 | Vacant          |
| 2nd Floor | 1,549 | 260 | Open work area                                             | \$23.00 | Vacant          |
| 4th Floor | 4,981 | 420 | 11 Offices, kitchenette, conference room                   | \$23.00 | Vacant          |
| 6th Floor | 4,212 | 600 | 15 Offices, bathroom, excellent storage dedicated to suite | \$23.00 | Vacant          |

# Floor Plans | Typical Test Fit