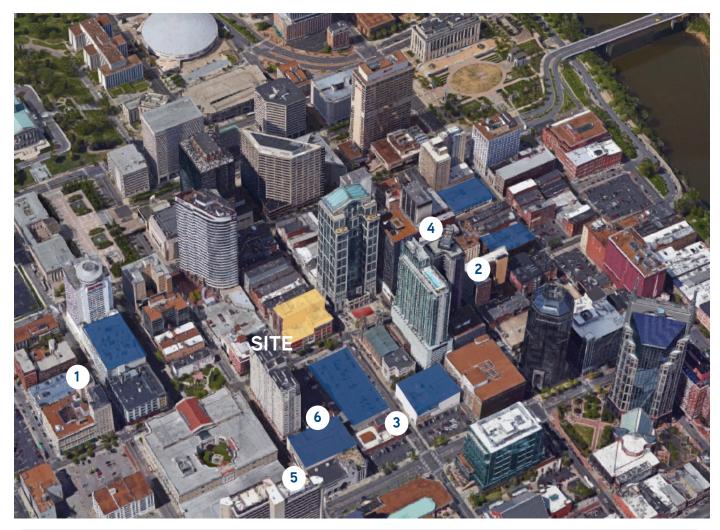

## Downtown Nashville > Parking Map

| 1 | Sheraton Hotel<br>LAZ PARKING<br>615-248-7620 | 3 | L & C Tower<br>PREMIER PARKING<br>615-238-2250 | 5 | McKendree Center PREMIER PARKING        |
|---|-----------------------------------------------|---|------------------------------------------------|---|-----------------------------------------|
|   | \$200/Month<br>Unreserved                     |   | \$150/Month<br>+ \$25 one-time fee             |   | \$150/Month<br>+ \$25 one-time fee      |
| 2 | Printers Alley<br>LAZ PARKING                 | 4 | NCB<br>PREMIER PARKING                         | 6 | 5th Avenue of the Arts SP+ 615-736-5569 |
|   | \$175/Month unreserved                        |   | \$185/Month                                    |   | \$110/Month                             |

+ \$5 one-time fee