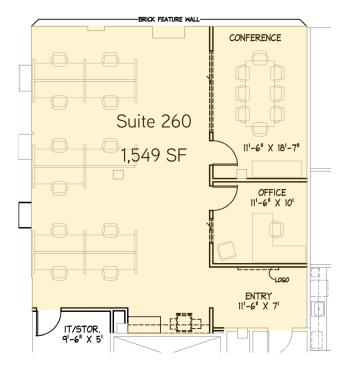

# Availability

| Floor     |       |     | Notes                                                      | Rate    | Leased   Vacant |
|-----------|-------|-----|------------------------------------------------------------|---------|-----------------|
| 1st Floor | 1,271 | 180 | Reception area, 3 offices, conference room, kitchenette    | \$23.00 | Vacant          |
| 2nd Floor | 1,549 | 260 | Open work area                                             | \$23.00 | Vacant          |
| 4th Floor | 4,981 | 420 | 11 Offices, kitchenette, conference room                   | \$23.00 | Vacant          |
| 6th Floor | 4,212 | 600 | 15 Offices, bathroom, excellent storage dedicated to suite | \$23.00 | Vacant          |

# Property Photos -

Existing Suite

Suite 420 - White Box

Suite 260 Interior

**Existing Suite** 