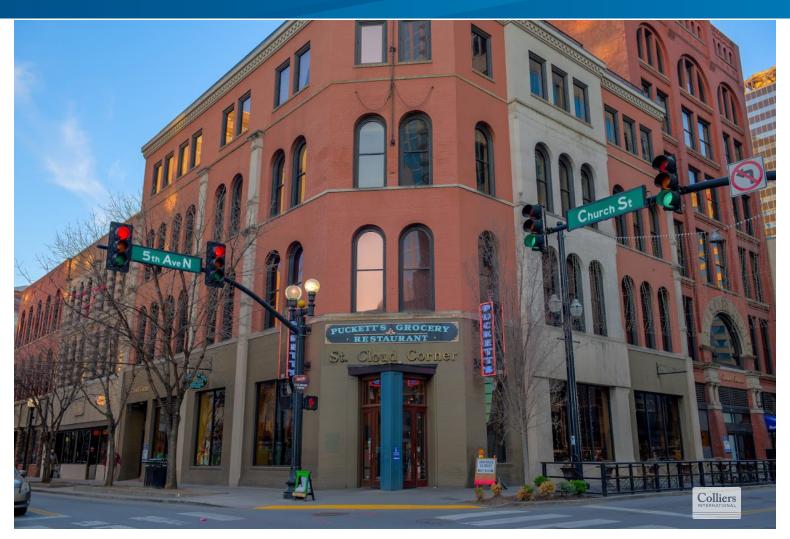

# St. Cloud Corner

500 CHURCH STREET, NASHVILLE, TN 37219

#### Now Available - 4,981 SF White Box Delivered

- > Gateway to the Avenue of The Arts
- > 4 Office suites available totaling 12,013 SF
- > Central atrium and large windows
- > Convenient to surface and covered parking
- > Distinctive architectural features