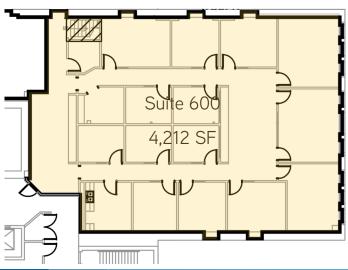

# Availability

| Floor     |       |     | Notes                                                      | Rate    | Leased   Vacant |
|-----------|-------|-----|------------------------------------------------------------|---------|-----------------|
| 1st Floor | 1,271 | 180 | Reception area, 3 offices, conference room, kitchenette    | \$23.00 | Vacant          |
| 2nd Floor | 1,549 | 260 | Open work area                                             | \$23.00 | Vacant          |
| 4th Floor | 4,981 | 420 | 11 Offices, kitchenette, conference room                   | \$23.00 | Vacant          |
| 6th Floor | 4,212 | 600 | 15 Offices, bathroom, excellent storage dedicated to suite | \$23.00 | Vacant          |

# Property Photos -

Existing Suite

Suite 420 - White Box

Suite 260 Interior

**Existing Suite** 