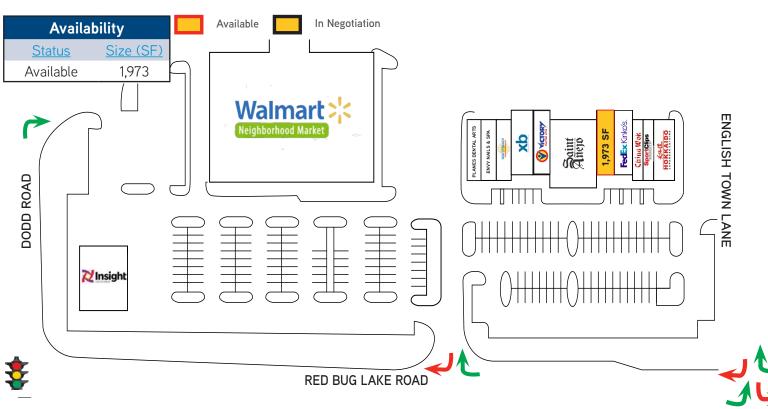

## Market Aerial & Site Plan

#### **Property Highlights**

- > 1,973 SF restaurant space available for lease May 2018.
- > 26,204 SF Walmart Neighborhood Market shadow-anchored center.
- Great visibility and access to Red Bug Lake Rd. which has traffic counts of more than 41,000 vehicles per day.
- > Ample parking.
- Densely populated and well established submarket.
- Close proximity to SR 417.