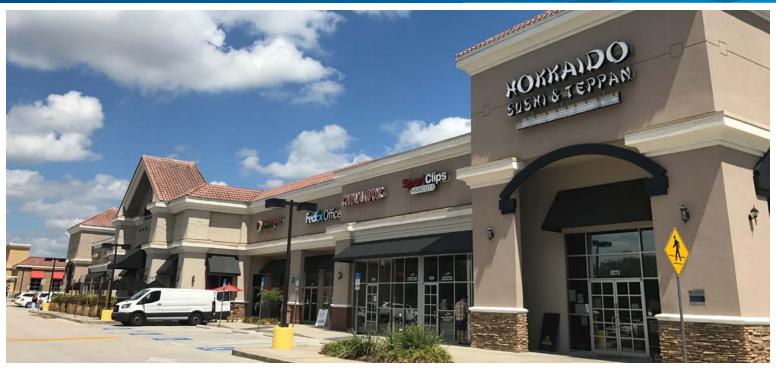

## **RED BUG VILLAGE**

5220 Red Bug Lake Rd. Winter Springs, FL 32708

#### **Property Highlights**

- > 1,973 SF restaurant space available for lease May 2018.
- > 26,204 SF Walmart Neighborhood Market shadow-anchored center.
- Great visibility and access to Red Bug Lake Rd. which has traffic counts of more than 41,000 vehicles per day.
- > Ample parking.
- Densely populated and well established submarket.
- Close proximity to SR 417.