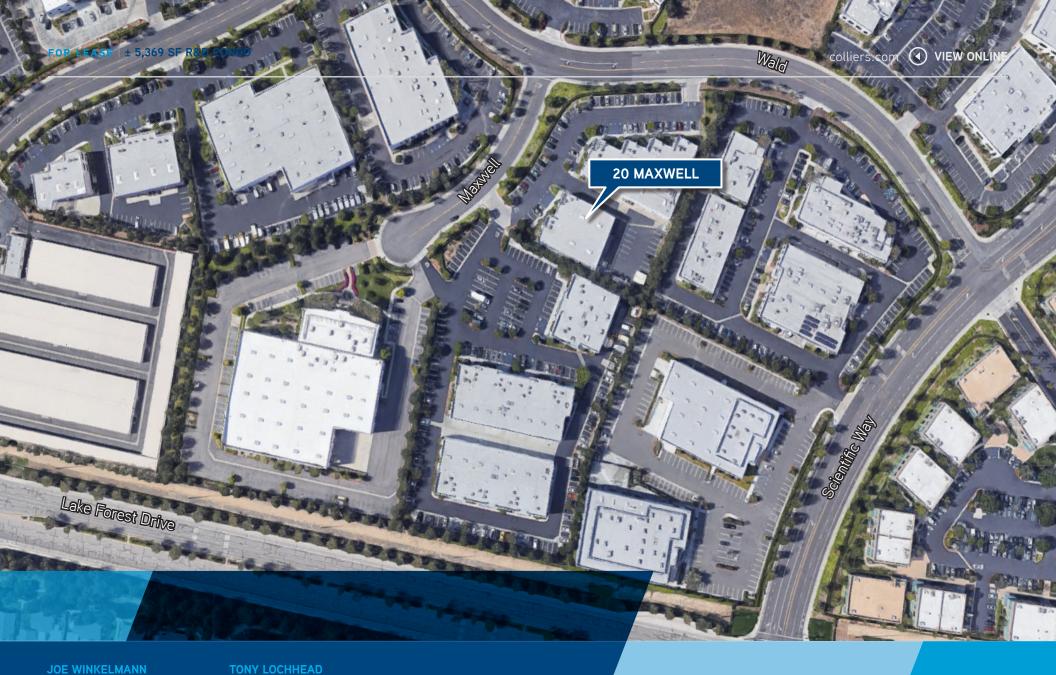

FOR LEASE | ± 5,369 SF R&D CONDO

High Image R&D Condo

± 5,369 Total SF R&D Condo for Lease

Colliers International 3 Park Plaza | Suite 1200 Irvine, CA 92614 P: +1 949 724 5500

## **PREMISES**

± 5,369 Total SF

±2,285 SF of Office

±3,084 SF of Warehouse

## **BUILDING FEATURES**

- High Image R&D Condo
- Building signage available
- Close proximity to Irvine Spectrum Center and other retail amenities
- Fully Sprinklered
- Parking: 3.00/1,000
- Loading: 1 GL Door
- Warehouse Clerance Height: 22'
- Year Built: 2004
- Excellent access to 5 & 405 Freeways, and 133 Toll Road via Bake Parkway, Lake Forest Drive, and Irvine Center Drive.