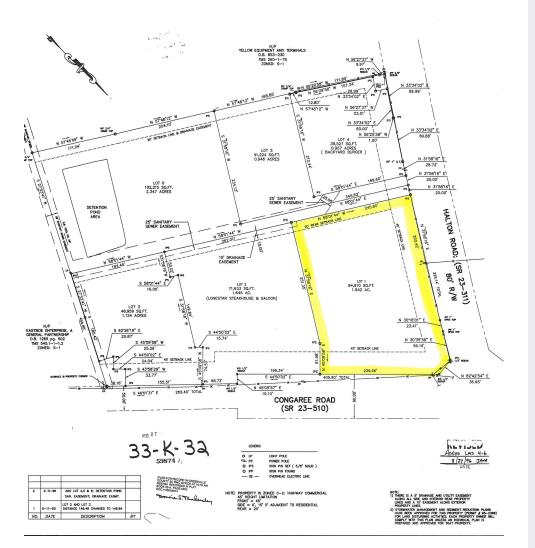

### **Building Amenities**

- > Available: ±8,500 SF
- > ±1.942 AC
- > Full service restaurant
- > Signalized corner
- > Located in Haywood Road retail corridor
- > Sale Price: \$1,590,000