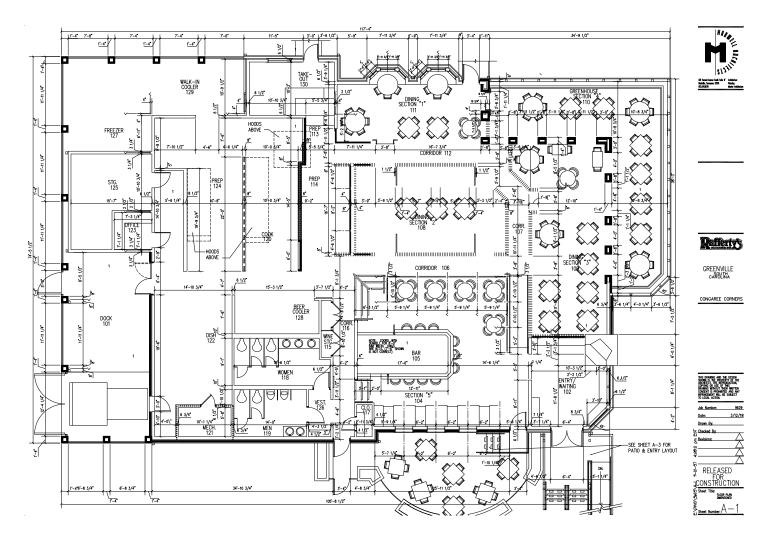

### **Building Amenities**

- > Available: ±8,500 SF
- > ±1.942 AC
- > Full service restaurant
- > Signalized corner
- > Located in Haywood Road retail corridor
- > Sale Price: \$1,590,000