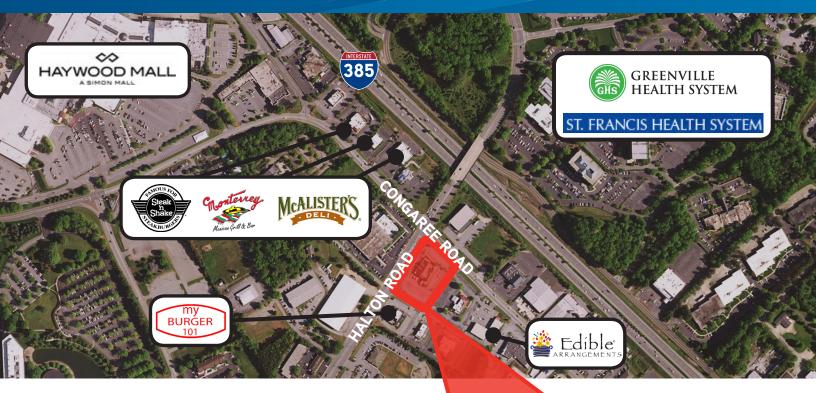

# 600 Congaree Road

GREENVILLE, SOUTH CAROLINA 29607

### **Building Amenities**

- > Available: ±8,500 SF
- > ±1.942 AC
- > Full service restaurant
- > Signalized corner
- > Located in Haywood Road retail corridor
- > Sale Price: \$1,590,000