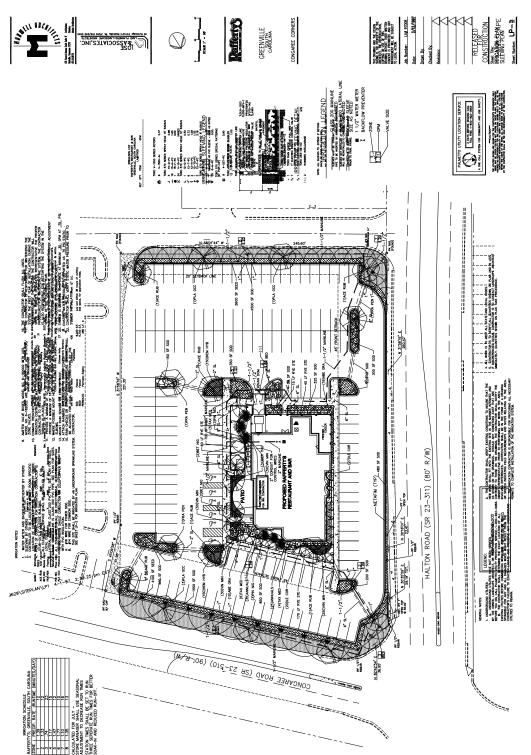

### **Building Amenities**

- > Available: ±8,500 SF
- > ±1.942 AC
- > Full service restaurant
- > Signalized corner
- > Located in Haywood Road retail corridor
- > Sale Price: \$1,590,000

#### Traffic Count (2016)

**\*NOTE:** Rafferty's will close and vacate upon sale. Shown by appointment only.

FRANK HAMMOND, CCIM, CPM 864 527 5451 DIRECT 864 297 4950 MAIN frank.hammond@colliers.com COLLIERS INTERNATIONAL 55 E. Camperdown Way, Suite 200 Greenville, SC 29601 www.colliers.com/southcarolina