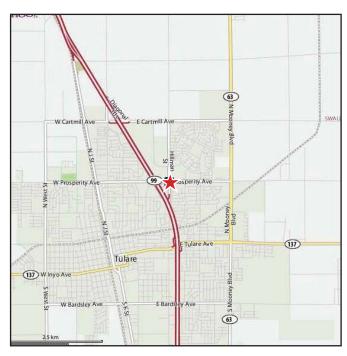

## Tulare Shopping Center

SWC PROSPERITY & HILLMAN AVENUES, TULARE, CA

### **Property Summary**

> Address: 1035 E. Prosperity Avenue

> Anchors: Smart & Final and 99-Cents Only Stores

> Space Available: Up to 10,086 SF

> Traffic Counts:

HWY 99 N of Tulare Ave.: 47,500 cars per day
HWY 99 N of Prosperity Ave.: 43,000 cars per day
Prosperity Ave. W of Cherry Ave.: 12,500 cars per day
Blackstone Ave. S of Prosperity Ave.: 15,000 cars per day