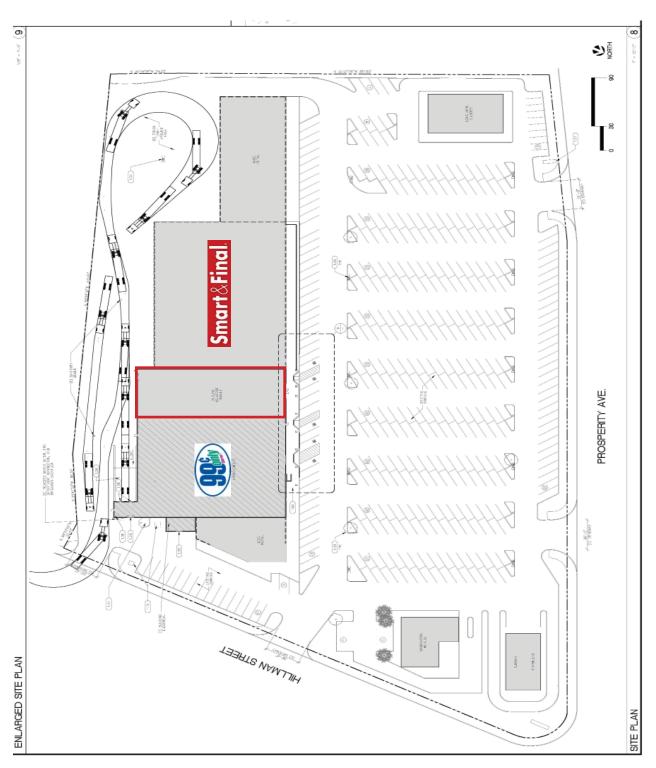

### **Property Summary**

> Address: 1035 E. Prosperity Avenue

> Anchors: Smart & Final and 99-Cents Only Stores

> Space Available: Up to 10,086 SF

> Traffic Counts:

HWY 99 N of Tulare Ave.: 47,500 cars per day
HWY 99 N of Prosperity Ave.: 43,000 cars per day
Prosperity Ave. W of Cherry Ave.: 12,500 cars per day
Blackstone Ave. S of Prosperity Ave.: 15,000 cars per day