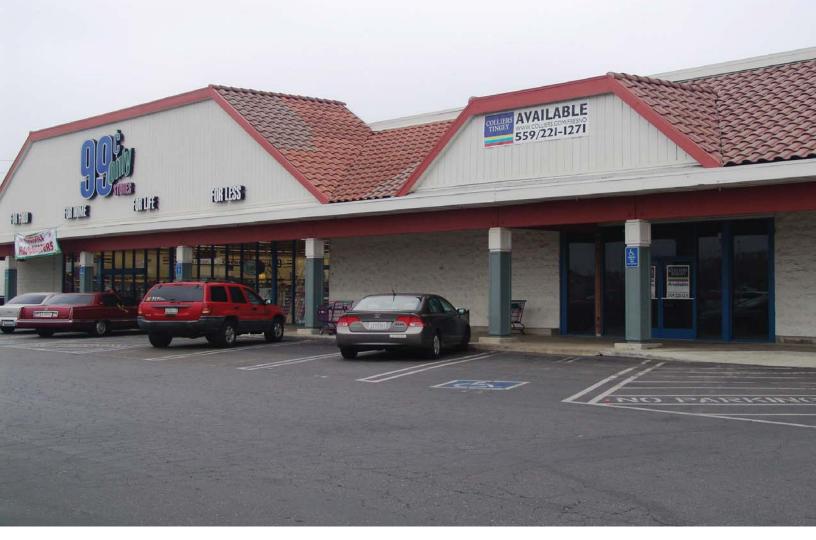

FOR LEASE > RETAIL SPACE

### SWC Prosperity & Hillman Avenues

Colliers

TULARE, CALIFORNIA

**NEW ANCHORS** 

ALSO FEATURING

MARK HENRY COLLIERS INTERNATIONAL 559.221.1271 | EXT. 107 mark.henry@colliers.com BRE #00869280 ROSA DE LUNA 99¢ ONLY STORES LLC REAL ESTATE MANAGER 323.881.1248 rosa.deluna@99only.com COLLIERS INTERNATIONAL 7485 N. Palm Avenue #110 Fresno, CA 93711 www.colliers.com/fresno

### **Property Summary**

> Address: 1035 E. Prosperity Avenue

> Anchors: Smart & Final and 99-Cents Only Stores

> Space Available: Up to 10,086 SF

> Traffic Counts:

HWY 99 N of Tulare Ave.: 47,500 cars per day
HWY 99 N of Prosperity Ave.: 43,000 cars per day
Prosperity Ave. W of Cherry Ave.: 12,500 cars per day
Blackstone Ave. S of Prosperity Ave.: 15,000 cars per day