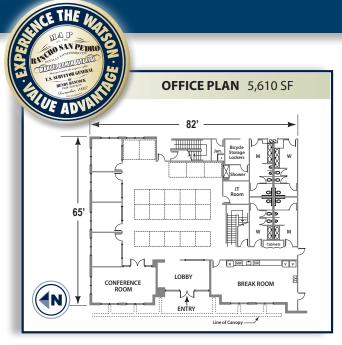

#### **SPECIFICATIONS**

BUILDING SIZE: 503,160 SF

OFFICE SIZE: 5,610 SF

**LAND SIZE:** 1,107,414 SF

**TRUCK POSITIONS:** Dock High: **104** (9'x 10')

Ground Level Ramp: 2 (12'x 14')

**TRUCK TURNING RADIUS: 185'** 