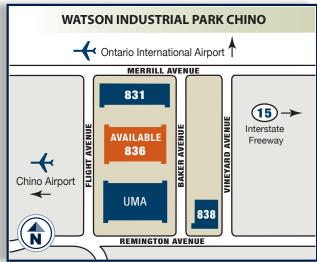

# WATSON

INDUSTRIAL PARK CHINO

\*LEED is a registered trademark of the U.S. Green Building Council

Legacy Building<sup>sM</sup> 836

15065 Flight Avenue, Chino, CA