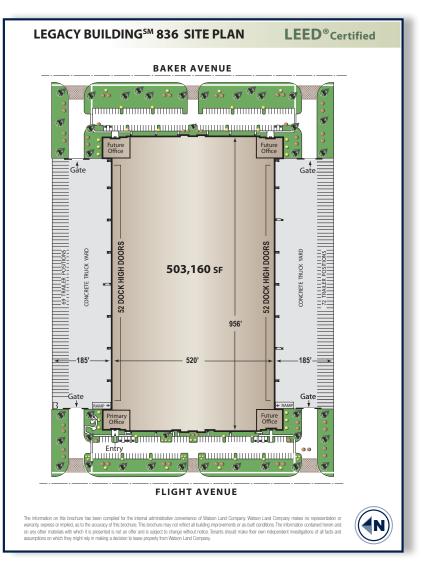

# 503,160 SF

Available For Lease

Build Green. Everyone Profits.

#### **SPECIFICATIONS**

BUILDING SIZE: 503,160 SF

OFFICE SIZE: 5,610 SF

**LAND SIZE:** 1,107,414 SF

**TRUCK POSITIONS:** Dock High: **104** (9'x 10')

Ground Level Ramp: 2 (12'x 14')

**TRUCK TURNING RADIUS: 185'** 

Cross-Dock Loading

**MINIMUM CLEARANCE: 36'** 

**SPRINKLER SYSTEM:** ESFR

**TRAILER STORAGE SPACES: 141** 

**POWER:** 1,200 amps, 277/480 volts,

3 phase, 4 wire (Expandable)

**PARKING SPACES: 220** 

#### **LEGACY FEATURES**

100% concrete truck courts

3% skylights

Architectural two-story glass entries

8" thick reinforced, 4,000 psi

concrete floor slabs

Abundant clerestory glass

INDUSTRIAL PARK CHINO