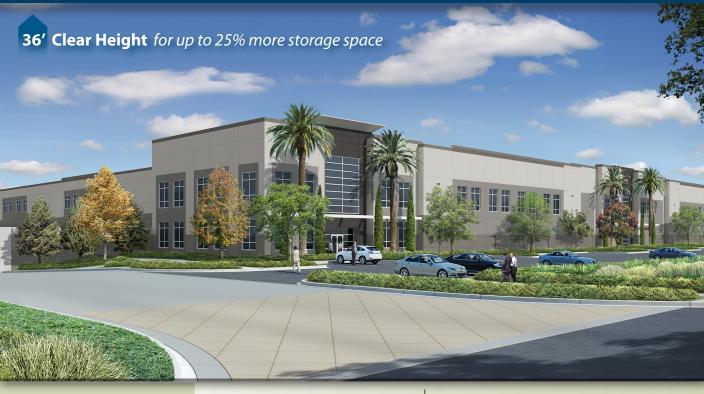

Cross-Dock Loading

**MINIMUM CLEARANCE: 36'** 

**SPRINKLER SYSTEM:** ESFR

**TRAILER STORAGE SPACES: 141** 

**POWER:** 1,200 amps, 277/480 volts,

3 phase, 4 wire (Expandable)

**PARKING SPACES: 220** 

#### **LEGACY FEATURES**

100% concrete truck courts

3% skylights

Architectural two-story glass entries

8" thick reinforced, 4,000 psi

concrete floor slabs

Abundant clerestory glass

INDUSTRIAL PARK CHINO