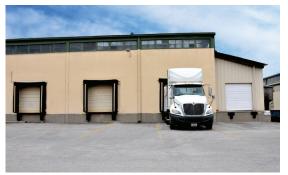

# **Building Features**

- 50,000 77,100 SF of office/warehouse space available
- Industrial park with ±1,000,000 SF
- Inclusive of 1,500 SF of office space
- Rail spur adjacent to building with ±1,000 linear feet
- Concrete tilt-wall construction
- Fully sprinklered

| Dock-high doors:        | 8         |
|-------------------------|-----------|
| Drive-in doors:         | 2         |
| Ceiling height          | 20' clear |
| Truck & trailer parking | available |

Lease Rate: \$2.95/SF/YR, NNN