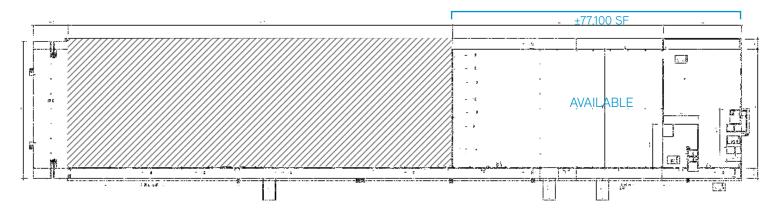

### Floor Plan

# **Building Features**

- 50,000 77,100 SF of office/warehouse space available
- Industrial park with ±1,000,000 SF
- Inclusive of 1,500 SF of office space
- Rail spur adjacent to building with ±1,000 linear feet
- Concrete tilt-wall construction
- Fully sprinklered