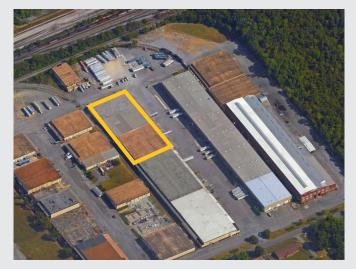

Location Aerial View

#### Location

Property site is an industrial park located off Finley Avenue in Birmingham just minutes from downtown with close proximity to the Birmingham-Shuttlesworth International Airport and nearby access to Interstates 20, 59, and 65.