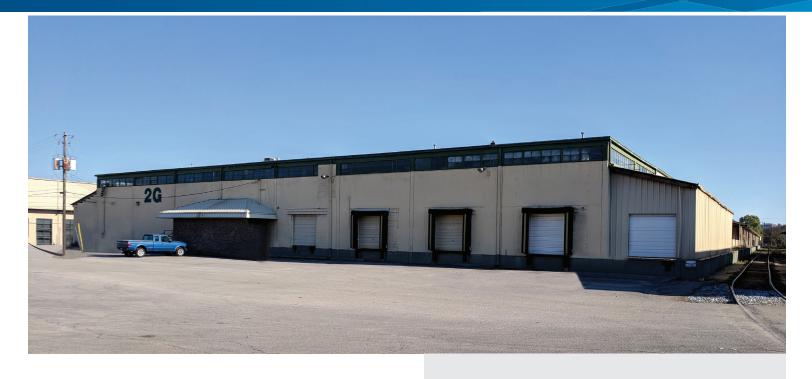

# **Building Features**

- 50,000 77,100 SF of office/warehouse space available
- Industrial park with ±1,000,000 SF
- Inclusive of 1,500 SF of office space
- Rail spur adjacent to building with ±1,000 linear feet
- Concrete tilt-wall construction
- Fully sprinklered

| Dock-high doors:        | 8         |
|-------------------------|-----------|
| Drive-in doors:         | 2         |
| Ceiling height          | 20' clear |
| Truck & trailer parking | available |

Lease Rate: \$2.95/SF/YR, NNN

# FOR LEASE

Birmingham Food Terminal Birmingham, Alabama 35204