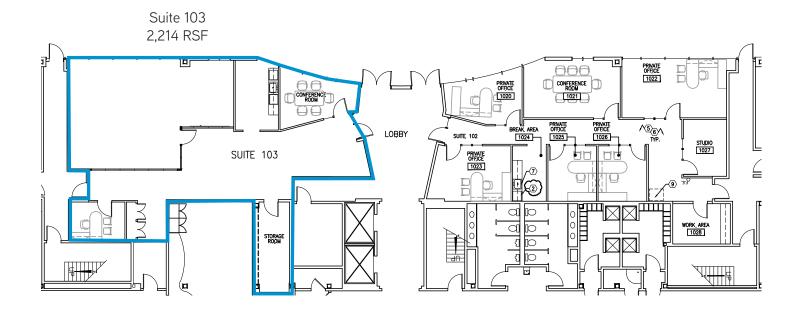

### Kirkland 405 Corporate Center > Floor Plans

### > Building A-1: First Floor

> Building A-2: First Floor

GREGG RIVA 425 453 3132 BELLEVUE, WA gregg.riva@colliers.com DEREK HEED

425 453 3133 BELLEVUE, WA derek.heed@colliers.com COLLIERS INTERNATIONAL 11225 SE 6th Street, Suite 240 Bellevue, WA 98004 www.colliers.com

#### BUILDING A-1 (11410 NE 122nd Way)

> Suite 103: 2,214 RSF - available now