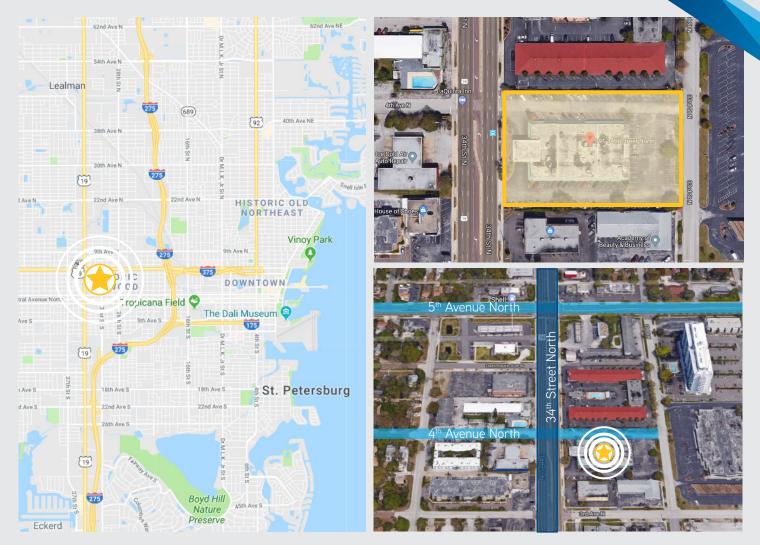

FOR LEASE | 391 34<sup>st</sup> NORTH | ST. PETERSBURG | FLORIDA

# 18,150 SF Prime St. Petersburg Freestanding Building

- Available for Office, Medical, Retail, or Restaurant use
- 1.75 acre prime pad site with reciprocal parking
- Well-capitalized ownership willing to build out space according to tenant's specifications
- Excellent visibility and frontage from 34th Street
- Highly accessible location, only 2.5 miles from I-275 and 3 miles from Downtown St Petersburg
- Located in the heart of Historic Kenwood, adjacent to densely populated residential neighborhoods and retail developments

### FOR LEASE | 391 34TH ST NORTH | ST PETERSBURG | FLORIDA

# **Traffic Volume**

| 34 <sup>th</sup> Street North at 4 <sup>th</sup> Avenue North | ± 37,000 AD |
|---------------------------------------------------------------|-------------|
| 34 <sup>th</sup> Street North at 5 <sup>th</sup> Avenue North | ± 38,500 AD |
| 5 <sup>th</sup> Avenue North at 34 <sup>th</sup> Street North | ± 24,000 AD |