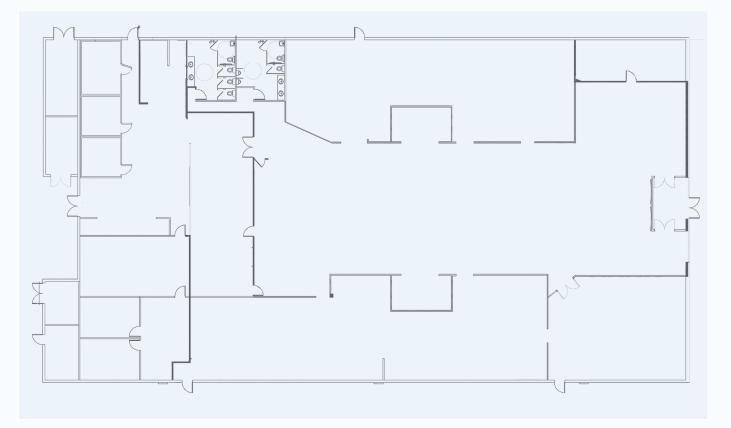

### Custom Shell Floorplan

### **PROSPECTIVE TENANTS**

FLOOR PLAN - 18,150 SF

- Ability for customized floorplan
- Generous buildout allowance for qualified tenants
- Ground lease option available