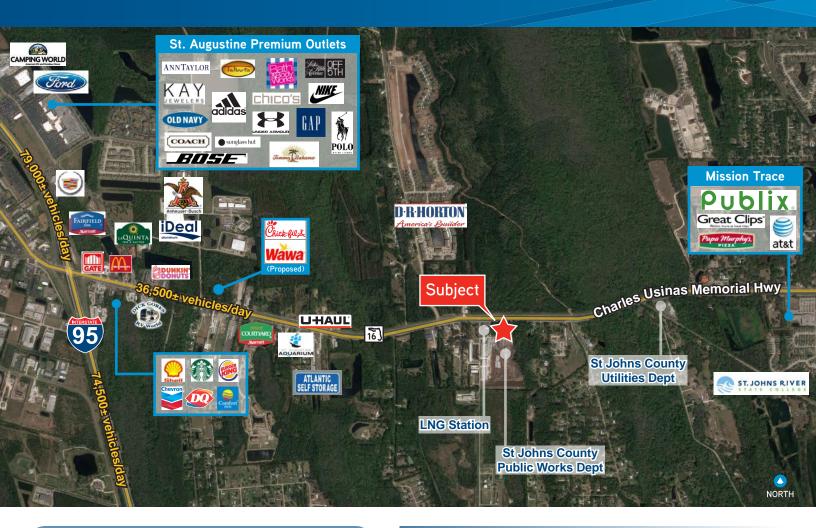

## 1575 SR 16 | St. Augustine, FL

## **Property Features**

- On SR-16 which is the main artery road between I-95 and historic Downtown St. Augustine
- > High growth area located in close proximity to St. Augustine Premium Outlets, Publix at Mission Trace and St. Johns River State College
- Zoned Commercial allowing for most retail and commercial uses
- > 200' of frontage along busy SR-16 with ample parking on site
- > No wetlands. All high and dry.