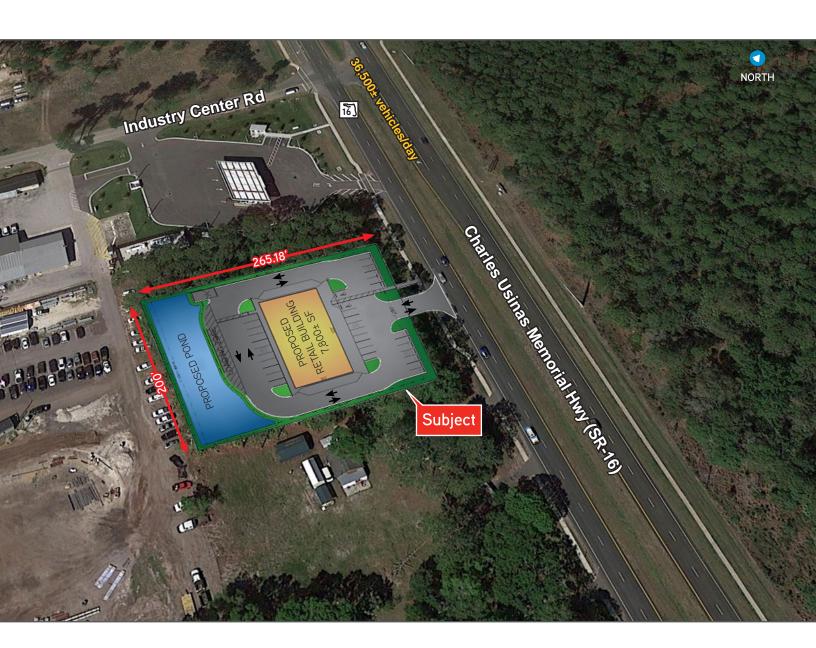

# Site Plan & Demographics

1575 SR 16 | ST. AUGUSTINE, FL 32084

## Demographics

|         | Population 2019 | Population 2024 | Avg HH Income 2019 |
|---------|-----------------|-----------------|--------------------|
| 3 Miles | 15,221          | 17,858          | \$63,000           |
| 5 Miles | 39,273          | 44,922          | \$63,105           |

Source: Esri Business Analyst Online 2019