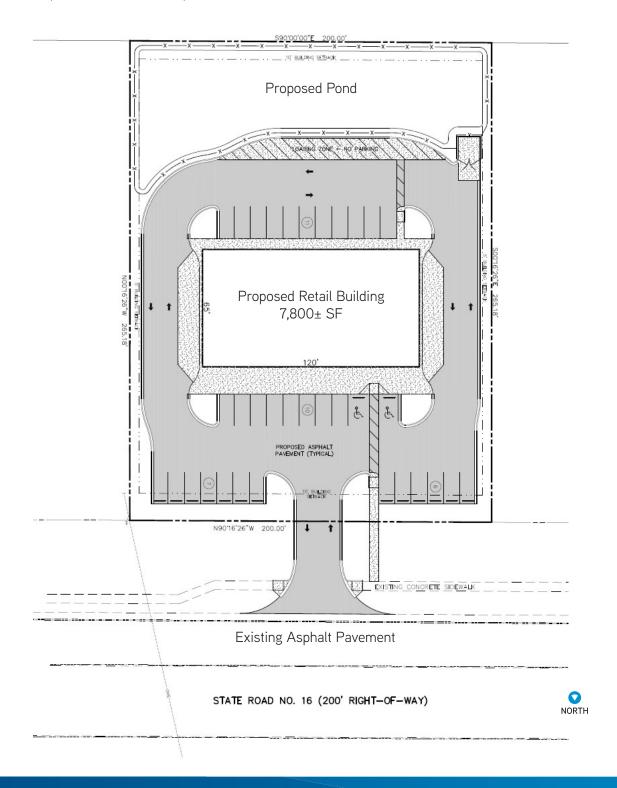

y to St. Augustine Premium Outlets, Publix at Mission Trace and St. Johns River State College
- Zoned Commercial allowing for most retail and commercial uses
- > 200' of frontage along busy SR-16 with ample parking on site
- > No wetlands. All high and dry.

Asking Price: \$475,000

### FOR SALE > RETAIL

# Site Plan & Demographics

1575 SR 16 | ST. AUGUSTINE, FL 32084



## Demographics







|         | Population 2019 | Population 2024 | Avg HH Income 2019 |
|---------|-----------------|-----------------|--------------------|
| 3 Miles | 15,221          | 17,858          | \$63,000           |
| 5 Miles | 39,273          | 44,922          | \$63,105           |

Source: Esri Business Analyst Online 2019

### FOR SALE > RETAIL

# Enlarged Site Plan

1575 SR 16, ST. AUGUSTINE, FL 32084