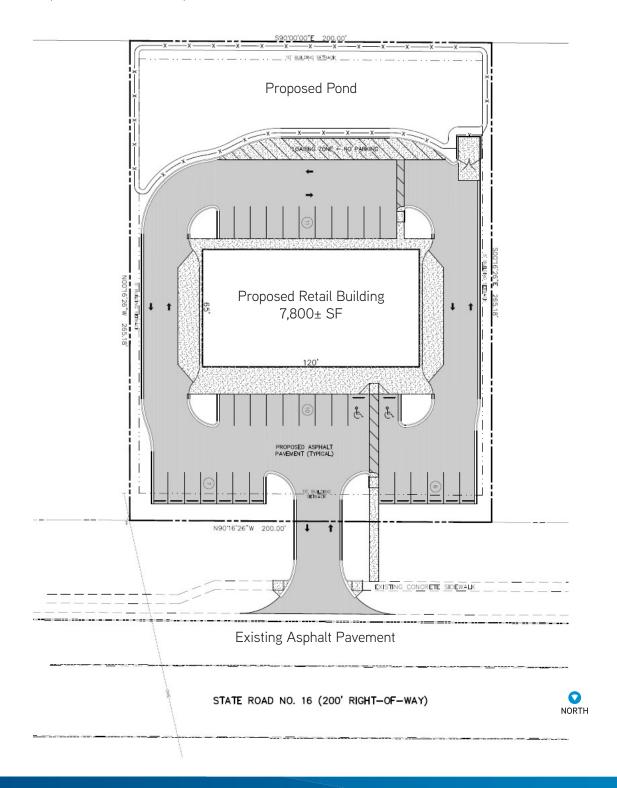

1 MILE   | 3 MILE   | 5 MILE   |
|------------------------------|----------|----------|----------|
| 2017 Estimate Avg. HH Income | \$60,018 | \$53,775 | \$56,596 |
| 2022 Estimate Avg. HH Income | \$70,008 | \$61,756 | \$65,494 |

Source: Esri Business Analyst Online 2017

#### FOR LEASE > RETAIL

# Site Plan & Demographics

1575 SR 16, ST. AUGUSTINE, FL 32084



| DEMOGRAPHICS                           | 1 MILE   | 3 MILE   | 5 MILE   |
|----------------------------------------|----------|----------|----------|
| 2017 Estimate Average Household Income | \$60,018 | \$53,775 | \$56,596 |
| 2022 Estimate Average Household Income | \$70,008 | \$61,756 | \$65,494 |

Source: Esri Business Analyst Online 2017

#### FOR LEASE > RETAIL

## Enlarged Site Plan

1575 SR 16, ST. AUGUSTINE, FL 32084