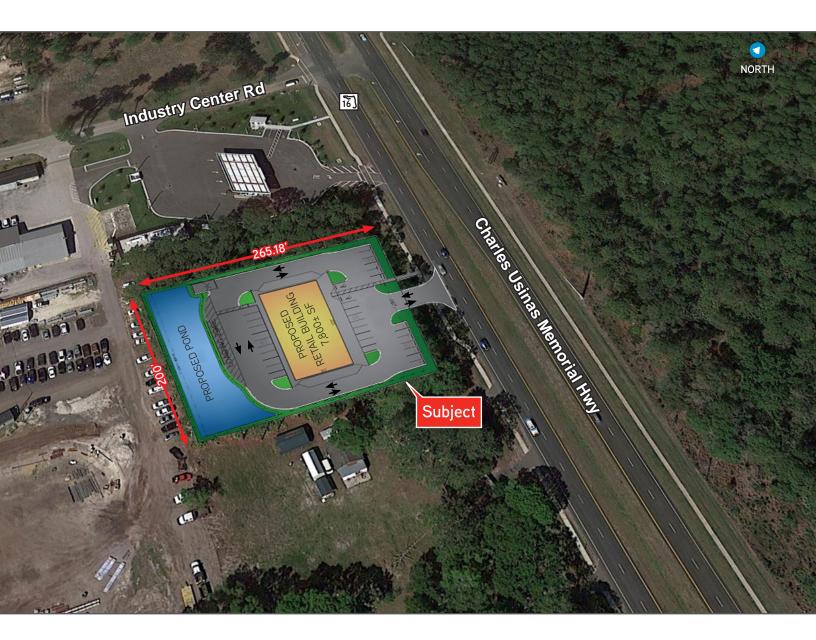

# Site Plan & Demographics

1575 SR 16, ST. AUGUSTINE, FL 32084

| DEMOGRAPHICS                           | 1 MILE   | 3 MILE   | 5 MILE   |
|----------------------------------------|----------|----------|----------|
| 2017 Estimate Average Household Income | \$60,018 | \$53,775 | \$56,596 |
| 2022 Estimate Average Household Income | \$70,008 | \$61,756 | \$65,494 |

Source: Esri Business Analyst Online 2017