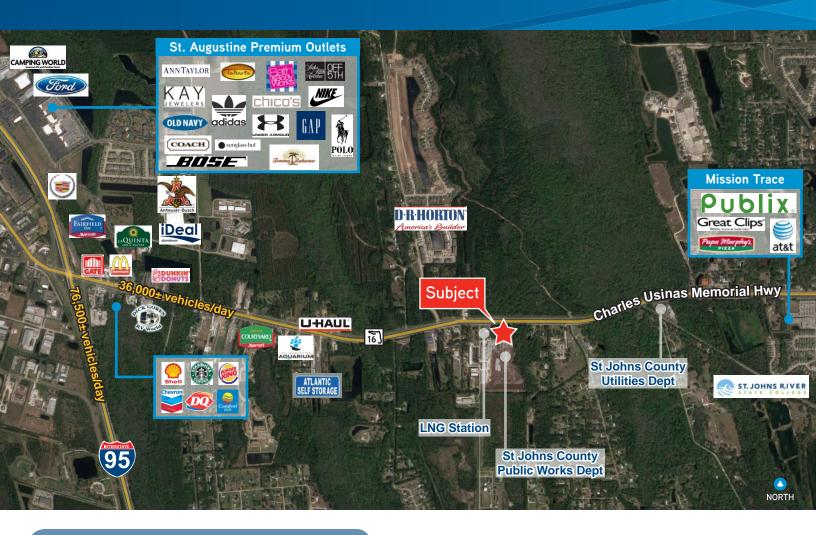

### 1575 SR 16, St. Augustine, FL 32084

### **Property Features**

- > Available for lease or build-to-suit
- On SR-16 which is the main artery road between I-95 and historic Downtown St. Augustine
- > High growth area located in close proximity to Premium Outlets, Publix at Mission Trace and St. Johns River State College
- > Up to 7,800± SF available
- > Zoned Commercial allowing for most retail and commercial uses
- > 200' of frontage along busy SR-16 with ample parking on site
- > Asking Rate: \$22/SF NNN