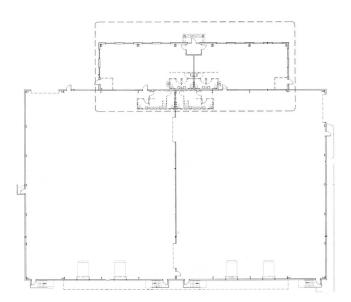

FOR LEASE | 230 & 234 Ferncliff Drive | Louisa, VA

#### **FEATURES**

- 2 buildings available for lease
- 27.728 SF
  - 23,985 SF warehouse
  - 3,743 SF office
- 6.7 acres
- Industrial zoning
- Ceiling Height 28' center, 26' eaves
- 4 docks, all power levelers, 2 drive-in

- Ample parking spaces
- Secured fenced lot
- Fully sprinklered
- 1,200 AMP/480V/3-Phase Power
- High speed internet available through Acelanet



Rob Stockhausen Managing Director +1 434 284 4004 rob.stockhausen@colliers.com



Colliers International 314 East Water St Charlottesville, VA 22902 P: +1 434 974 7377 F: +1 434 974 1909

# FOR LEASE | 230 & 234 Ferncliff Drive | Louisa, VA

# **BUILDING 1** 27,728 SF



## **BUILDING 2** 27,728 SF









### colliers.com/charlottesville

Contact us:

**Grant Bates** 

Vice President +1 434 284 4002

grant.bates@colliers.com

Rob Stockhausen

Managing Director +1 434 284 4004

rob.stockhausen@colliers.com

**Colliers International** | 314 East Water St | Charlottesville, VA 22902 P: +1 434 974 7377 | F: +1 434 974 1909



Accelerating success.

# FOR LEASE | 230 & 234 Ferncliff Drive | Louisa, VA





## colliers.com/charlottesville

### Contact us:

#### **Grant Bates**

Vice President +1 434 284 4002

grant.bates@colliers.com

#### Rob Stockhausen

Managing Director +1 434 284 4004

rob.stockhausen@colliers.com

**Colliers International** | 314 East Water St | Charlottesville, VA 22902 P: +1 434 974 7377 | F: +1 434 974 1909

This document has been prepared by Colliers Internation