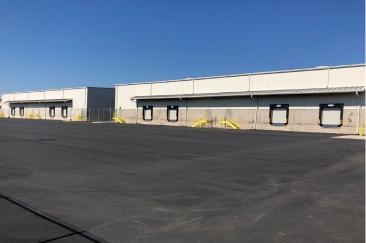

#### **FEATURES**

- 2 buildings available for lease
- 27.728 SF
  - 23,985 SF warehouse
  - 3,743 SF office
- 6.7 acres
- Industrial zoning
- Ceiling Height 28' center, 26' eaves
- 4 docks, all power levelers, 2 drive-in

- Ample parking spaces
- Secured fenced lot
- Fully sprinklered
- 1,200 AMP/480V/3-Phase Power
- High speed internet available through Acelanet

Rob Stockhausen Managing Director +1 434 284 4004 rob.stockhausen@colliers.com

# **BUILDING 1** 27,728 SF

## **BUILDING 2** 27,728 SF