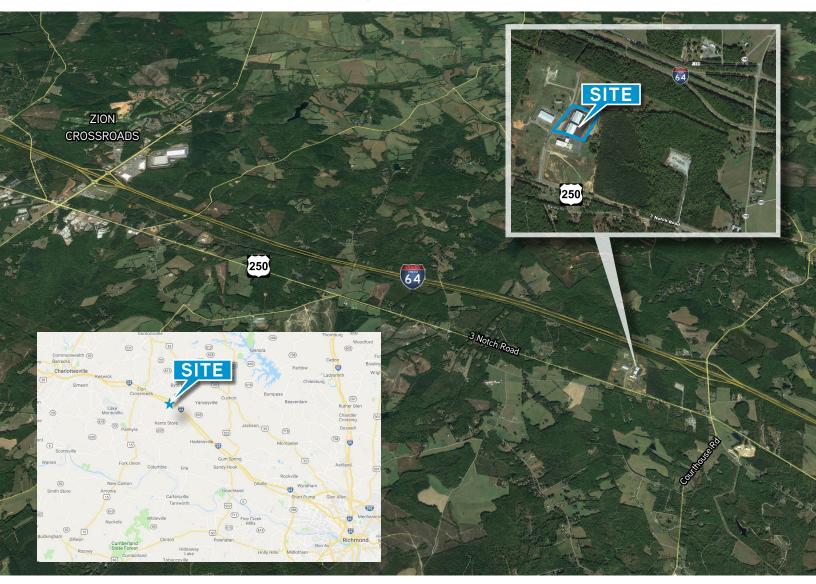

FOR LEASE | 230 & 234 Ferncliff Drive | Louisa, VA

# FOR LEASE | 230 & 234 Ferncliff Drive | Louisa, VA