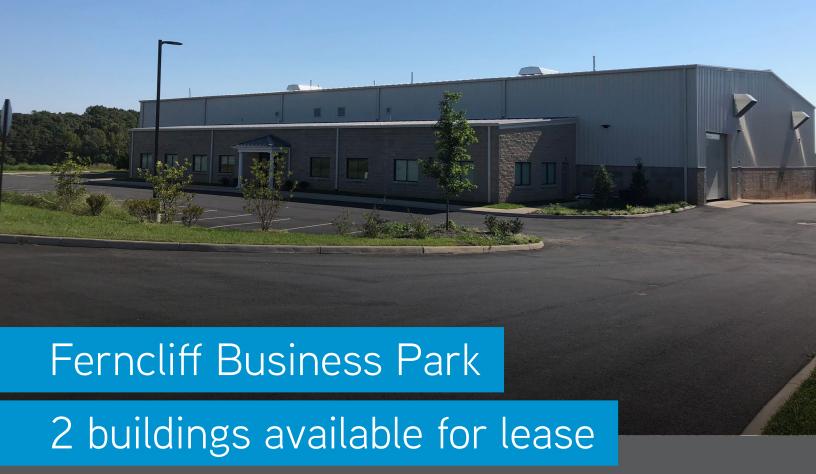

FOR LEASE | 230 & 234 Ferncliff Drive | Louisa, VA

#### **FEATURES**

- 2 buildings available for lease
- 27.728 SF
  - 23,985 SF warehouse
  - 3,743 SF office
- 6.7 acres
- Industrial zoning
- Ceiling Height 28' center, 26' eaves
- 4 docks, all power levelers, 2 drive-in

- Ample parking spaces
- Secured fenced lot
- Fully sprinklered
- 1,200 AMP/480V/3-Phase Power
- High speed internet available through Acelanet

Rob Stockhausen Managing Director +1 434 284 4004 rob.stockhausen@colliers.com