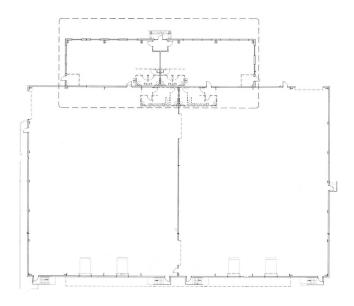

FOR LEASE | 230 & 234 Ferncliff Drive | Louisa, VA

#### **FEATURES**

- 2 buildings available for lease
- 27.728 SF
  - 23,985 SF warehouse
  - 3,743 SF office
- 6.7 acres
- Industrial zoning
- Ceiling Height 28' center, 26' eaves
- 4 docks, all power levelers, 2 drive-in

- Ample parking spaces
- Secured fenced lot
- Fully sprinklered
- 1,200 AMP/480V/3-Phase Power
- High speed internet available through Acelanet



Rob Stockhausen Managing Director +1 434 284 4004 rob.stockhausen@colliers.com



Colliers International 314 East Water St Charlottesville, VA 22902 P: +1 434 974 7377 F: +1 434 974 1909

# FOR LEASE | 230 & 234 Ferncliff Drive | Louisa, VA

# **BUILDING 1** 27,728 SF



## **BUILDING 2** 27,728 SF









### colliers.com/charlottesville

Contact us:

**Grant Bates** 

Vice President +1 434 284 4002

grant.bates@colliers.com

Rob Stockhausen

Managing Director +1 434 284 4004

rob.stockhausen@colliers.com

**Colliers International** | 314 East Water St | Charlottesville, VA 22902 P: +1 434 974 7377 | F: +1 434 974 1909



Accelerating success.

# FOR LEASE | 230 & 234 Ferncliff Drive | Louisa, VA





## colliers.com/charlottesville

### Contact us:

#### **Grant Bates**

Vice President +1 434 284 4002

grant.bates@colliers.com

#### Rob Stockhausen

Managing Director +1 434 284 4004

rob.stockhausen@colliers.com

**Colliers International** | 314 East Water St | Charlottesville, VA 22902 P: +1 434 974 7377 | F: +1 434 974 1909

This document has been p