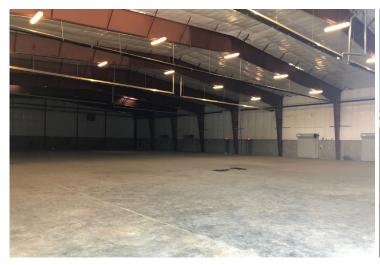

#### **FEATURES**

- 2 buildings available for lease
- 27.728 SF
  - 23,985 SF warehouse
  - 3,743 SF office
- 6.7 acres
- Industrial zoning
- Ceiling Height 28' center, 26' eaves
- 4 docks, all power levelers, 2 drive-in