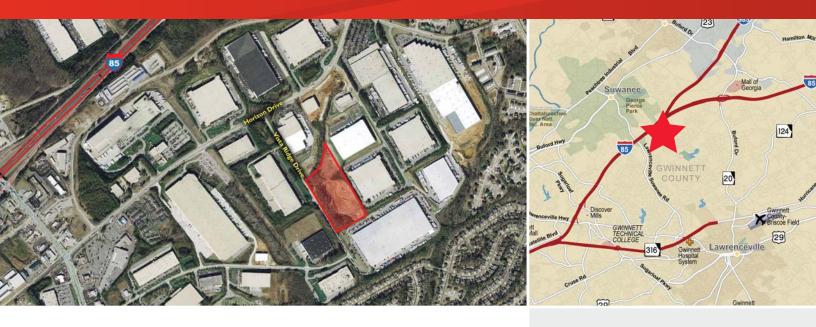

## Vista Ridge Drive

SUWANEE, GA 30024

### **Property Details**

- > \$155.000 Per Acre
- > Proposed 100,000 SF Warehouse Building
- > Office Build-to-Suit
- > 11.83 Acre Site
- > 28' Clear Ceiling Height
- > 130' Deep Truck Court
- > Outside Storage Available
- > Near Horizon Drive
- > Excellent Access to I-85