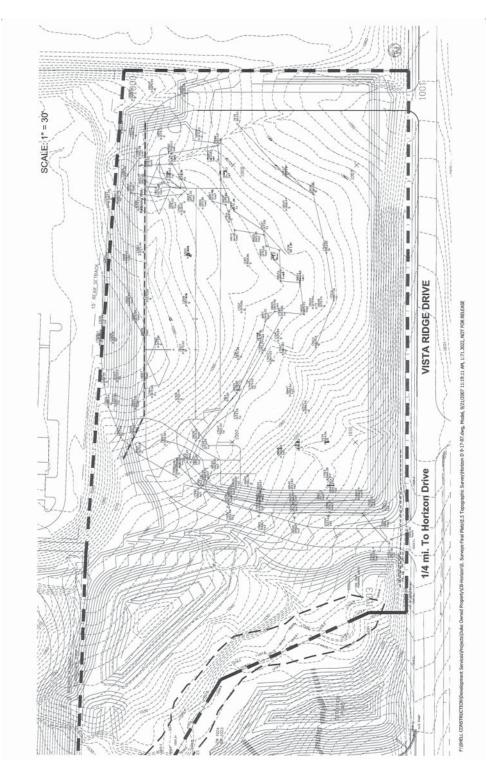

### **Property Details**

- > \$155.000 Per Acre
- > Proposed 100,000 SF Warehouse Building
- > Office Build-to-Suit
- > 11.83 Acre Site
- > 28' Clear Ceiling Height
- > 130' Deep Truck Court
- > Outside Storage Available
- > Near Horizon Drive
- > Excellent Access to I-85