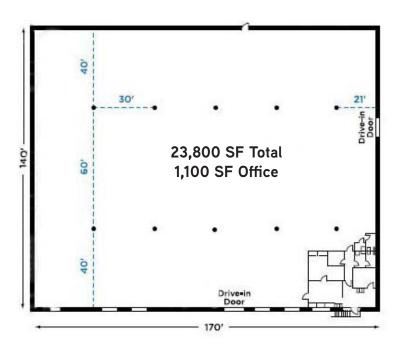

## FOR SUBLEASE **Oxmoor Distribution Facility** 240-B Lyon Lane, Birmingham, AL 35211

Site Plan

## **Building Features**

- Total available: +23,800 SF
- Office space +1,100 SF
- ESFR Sprinkler system
- Metal halide lighting
- Easy access to Interstate 65
- 100% HVAC
- Large truck court

| Dock-high doors:        | 4         |
|-------------------------|-----------|
| Drive-in doors:         | 3         |
| Ceiling height          | 22'-25'   |
| Truck & trailer parking | available |