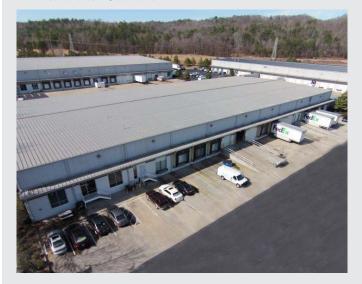

## **Building Features**

- Total available: +23,800 SF
- Office space +1,100 SF
- ESFR Sprinkler system
- Metal halide lighting
- Easy access to Interstate 65
- 100% HVAC
- Large truck court

| Dock-high doors:        | 4         |
|-------------------------|-----------|
| Drive-in doors:         | 3         |
| Ceiling height          | 22'-25'   |
| Truck & trailer parking | available |