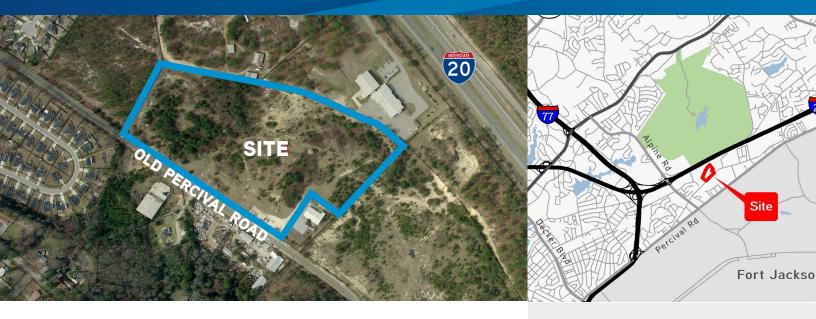

## Old Percival Road > Industrial Property

This ±16-acre site is located in Northeast Columbia between I-20 and Percival Road and near I-77, giving it excellent interstate access. The site is also within miles of Cardinal Newman School and Sesquicentennial State Park.

## **Property Amenities**

- > ±16-acre site
- > Short distance to I-20 and I-77
- > Excellent interstate access
- > Water and sewer access
- > Sale Price: \$640,000
- > Zoned M-1 (Light Industrial) Richland County
- > May be subdivided into tracts
  - of ±4 acres