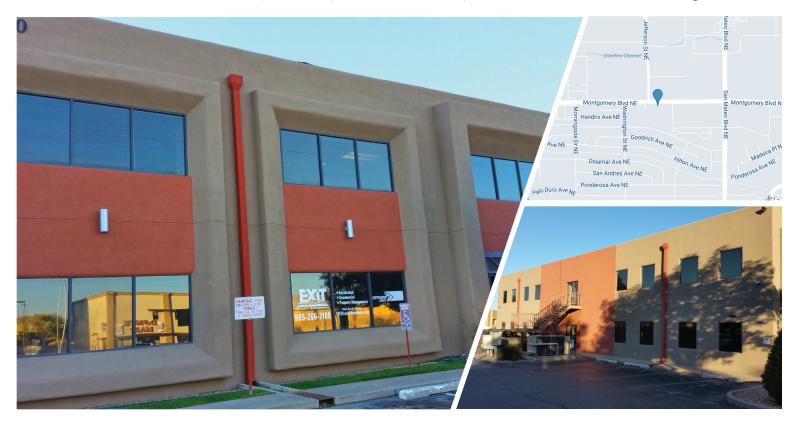

## Office Across from Lovelace Women's Hospital

4520 MONTGOMERY BLVD. NE, SUITE 7, ALBUQUERQUE, NM 87109

Accelerating success.

### **Building Amenities**

- > Popular building in North I-25 submarket
- > Great centralized location on a major arterial
  - Across from Lovelace Women's Hospital
  - Signalized intersection with 45,500 VPD
- > Ideal for any professional office user
- > Monument signage on Montgomery Blvd
- > Many public transit options
- > Numerous restaurants and amenities nearby