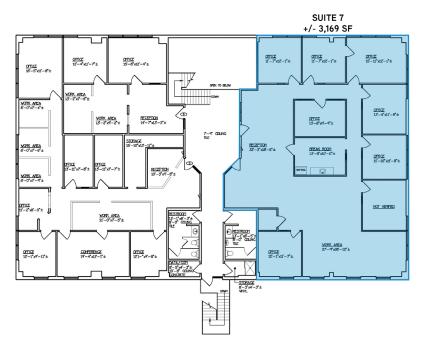

## Office Space For Lease

Lease Rate: \$13.00/SF/YrLease Type: Full Service

> Available Space: Suite 7 +/- 3,169 SF

> Zoning: SU-1

# Floor Plan

Colliers

4520 MONTGOMERY BLVD. NE, SUITE 7, ALBUQUERQUE, NM 87109

Accelerating success.