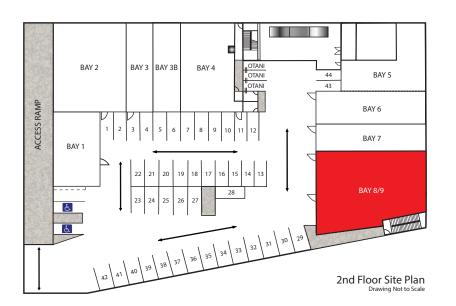

#### SITE PLAN

#### AVAILABILITY

| Bay         | Available Space | Parking  |
|-------------|-----------------|----------|
| Suite 8 & 9 | 4,287 SF        | 6 stalls |