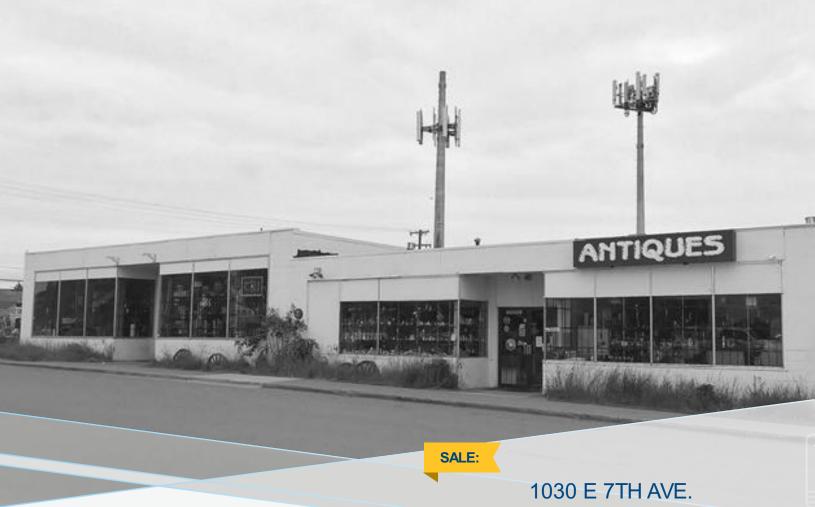

1030 E 7th Ave., Anchorage, AK 99501

## FEATURES AND AMENITIES

Located on the corner of 7th Ave. & Karluk St. Commercial lot in downtown Anchorage Easily accessible Cell tower on property

BUILDING SIZE: 11,008.00 SF, LOT SIZE: 20.00 SF SALE PRICE (\$): 795,000