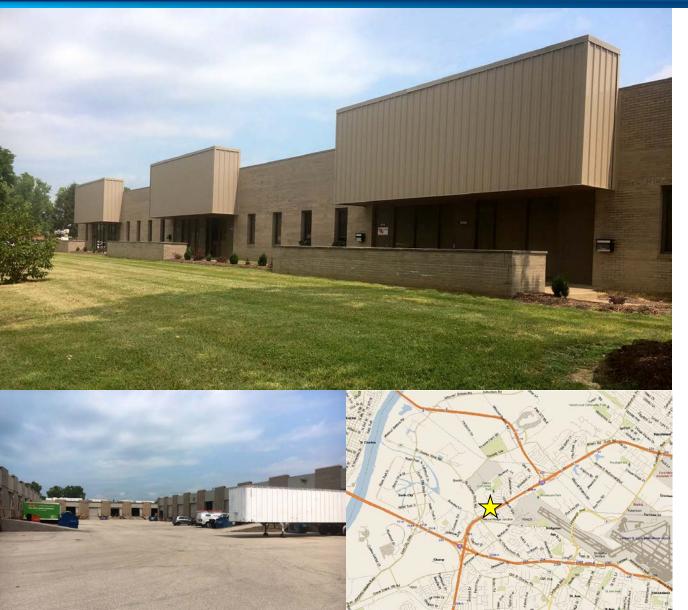

# FOR LEASE > INDUSTRIAL CARROLLTON BUSINESS CENTER

### BRIDGETON, MO 63044

### Property Highlights

- > 2,352 6,600 SF suites available
- > Office/warehouse space available
- > 13' 15' clear
- > Drive-in & dock loading available
- > Ample parking
- > Minutes from Highways 270, 70, 370 and St. Louis Lambert International Airport
- > Well-maintained park environment
- > LEASE RATE: \$6.50/SF, Modified Gross