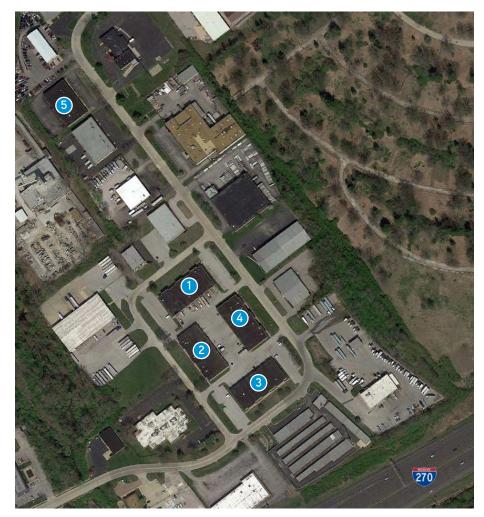

### Available Space

| 1) Carrollton I: 1274                      | 7-12759 Carrollton Indu                                    | ustrial Court                                          |
|--------------------------------------------|------------------------------------------------------------|--------------------------------------------------------|
| Suite 12749<br>• 2,352 SF<br>• 1 dock door |                                                            |                                                        |
| 2) Carrollton II: 12                       | 705-12739 Carrollton In                                    | dustrial Court                                         |
| Suite 12715<br>• 2,352 SF<br>• 1 dock door | Suite 12727<br>• 4,704 SF<br>• 2 dock doors                |                                                        |
| 3) Pennridge I: 3753                       | -3765 Pennridge Drive                                      |                                                        |
| Suite 3755<br>• 2,352 SF<br>• 1 dock door  | Suite 3759<br>• 2,352 SF<br>• 1 dock door                  | Suite 3765<br>• 6,600 SF<br>• 1 ramp<br>• 2 dock doors |
| 4) Pennridge II: 1270                      | 4-12736 Pennridge Drive                                    |                                                        |
| Suite 12716<br>• 2,352 SF<br>• 1 dock door | Suite 12724<br>• 2,352 SF<br>• 1 dock door                 | Suite 12728<br>• 2,352 SF<br>• 1 dock door             |
| 5) 12840-12846 Pen                         | nridge Drive                                               |                                                        |
| Suite 12840<br>• 4,800 SF<br>• 1 dock door | Suite 12846<br>• 4,200 SF<br>• 1 drive-in<br>• 1 dock door |                                                        |

### FOR LEASE > INDUSTRIAL CARROLLTON BUSINESS CENTER

#### BRIDGETON, MO 63044

3765 Pennridge

12846 Pennridge 4,200 SF