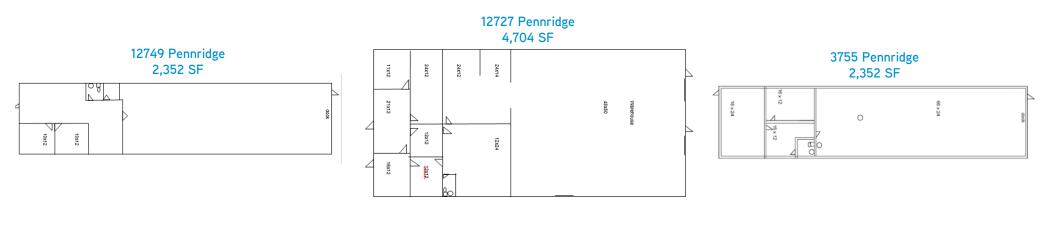

### Available Space

| 1) Carrollton I: 1274                      | 7-12759 Carrollton Indu                                    | ustrial Court                                          |
|--------------------------------------------|------------------------------------------------------------|--------------------------------------------------------|
| Suite 12749<br>• 2,352 SF<br>• 1 dock door |                                                            |                                                        |
| 2) Carrollton II: 12                       | 705-12739 Carrollton In                                    | dustrial Court                                         |
| Suite 12715<br>• 2,352 SF<br>• 1 dock door | Suite 12727<br>• 4,704 SF<br>• 2 dock doors                |                                                        |
| 3) Pennridge I: 3753                       | -3765 Pennridge Drive                                      |                                                        |
| Suite 3755<br>• 2,352 SF<br>• 1 dock door  | Suite 3759<br>• 2,352 SF<br>• 1 dock door                  | Suite 3765<br>• 6,600 SF<br>• 1 ramp<br>• 2 dock doors |
| 4) Pennridge II: 1270                      | 4-12736 Pennridge Drive                                    |                                                        |
| Suite 12716<br>• 2,352 SF<br>• 1 dock door | Suite 12724<br>• 2,352 SF<br>• 1 dock door                 | Suite 12728<br>• 2,352 SF<br>• 1 dock door             |
| 5) 12840-12846 Pen                         | nridge Drive                                               |                                                        |
| Suite 12840<br>• 4,800 SF<br>• 1 dock door | Suite 12846<br>• 4,200 SF<br>• 1 drive-in<br>• 1 dock door |                                                        |