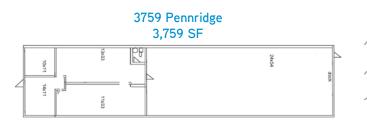

### Available Space

| 1) Carrollton I: 1274                      | 7-12759 Carrollton Indu                                    | ustrial Court                                          |
|--------------------------------------------|------------------------------------------------------------|--------------------------------------------------------|
| Suite 12749<br>• 2,352 SF<br>• 1 dock door |                                                            |                                                        |
| 2) Carrollton II: 12                       | 705-12739 Carrollton In                                    | dustrial Court                                         |
| Suite 12715<br>• 2,352 SF<br>• 1 dock door | Suite 12727<br>• 4,704 SF<br>• 2 dock doors                |                                                        |
| 3) Pennridge I: 3753                       | -3765 Pennridge Drive                                      |                                                        |
| Suite 3755<br>• 2,352 SF<br>• 1 dock door  | Suite 3759<br>• 2,352 SF<br>• 1 dock door                  | Suite 3765<br>• 6,600 SF<br>• 1 ramp<br>• 2 dock doors |
| 4) Pennridge II: 1270                      | 4-12736 Pennridge Drive                                    |                                                        |
| Suite 12716<br>• 2,352 SF<br>• 1 dock door | Suite 12724<br>• 2,352 SF<br>• 1 dock door                 | Suite 12728<br>• 2,352 SF<br>• 1 dock door             |
| 5) 12840-12846 Pen                         | nridge Drive                                               |                                                        |
| Suite 12840<br>• 4,800 SF<br>• 1 dock door | Suite 12846<br>• 4,200 SF<br>• 1 drive-in<br>• 1 dock door |                                                        |

#### BRIDGETON, MO 63044

3765 Pennridge

12846 Pennridge 4,200 SF