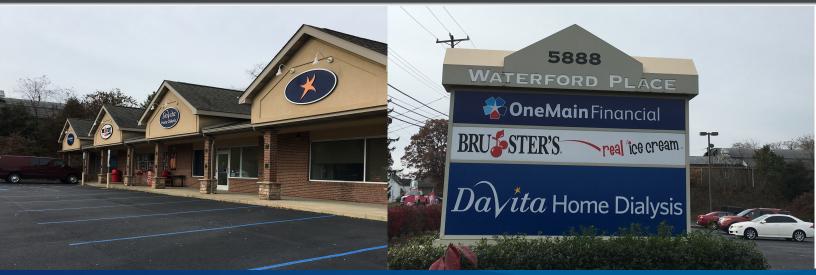

## FOR SALE - RETAIL STRIP CENTER WITH CREDIT TENANTS

5888 STEUBENVILLE PIKE, ROBINSON TOWNSHIP, PA 15136

## CALL FOR OFFERS Bids Due June 29, 2018

NY C

WARA.

> High quality, 7,637 SF retail strip constructed in 2005 on 1.21 acres

BRUS STER'S

- > Excellent 6 per 1,000 SF parking ratio
- > Highly visible location along Route 60 in Robinson Township, which boasts a submarket vacancy rate of 1.4%

Davite

- > \$108,989 year one net operating income / triple net leases in place
- > Strong tenancy with DaVita Dialysis, One Main Financial, and Bruster's Ice Cream
- > Asking Price \$1,675,000