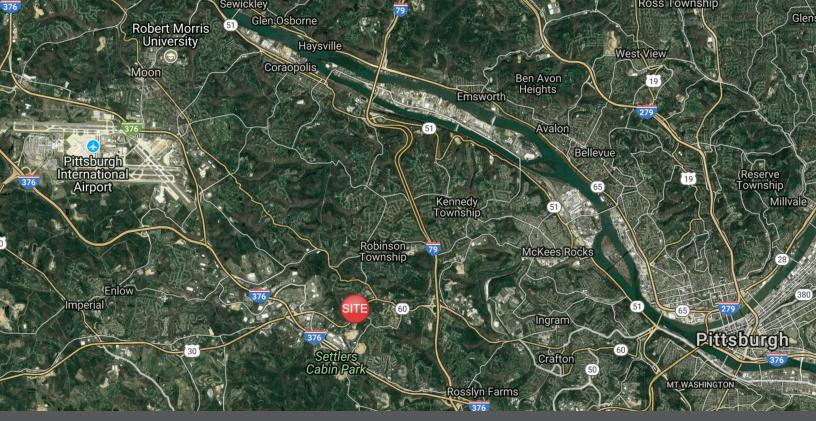

## FOR SALE - RETAIL STRIP CENTER WITH CREDIT TENANTS

5888 STEUBENVILLE PIKE, ROBINSON TOWNSHIP, PA 15136

## CALL FOR OFFERS Bids Due June 29, 2018

NY C

WARA.

> High quality, 7,637 SF retail strip constructed in 2005 on 1.21 acres

BRUS STER'S

- > Excellent 6 per 1,000 SF parking ratio
- > Highly visible location along Route 60 in Robinson Township, which boasts a submarket vacancy rate of 1.4%