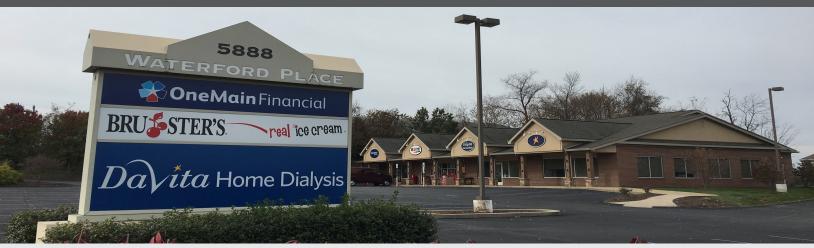

## FOR SALE - RETAIL STRIP CENTER WITH CREDIT TENANTS

5888 STEUBENVILLE PIKE, ROBINSON TOWNSHIP, PA 15136

## CALL FOR OFFERS Bids Due June 29, 2018

NY C

WARA.

> High quality, 7,637 SF retail strip constructed in 2005 on 1.21 acres

BRUS STER'S

- > Excellent 6 per 1,000 SF parking ratio
- > Highly visible location along Route 60 in Robinson Township, which boasts a submarket vacancy rate of 1.4%

Davite

- > \$108,989 year one net operating income / triple net leases in place
- > Strong tenancy with DaVita Dialysis, One Main Financial, and Bruster's Ice Cream
- > Asking Price \$1,675,000