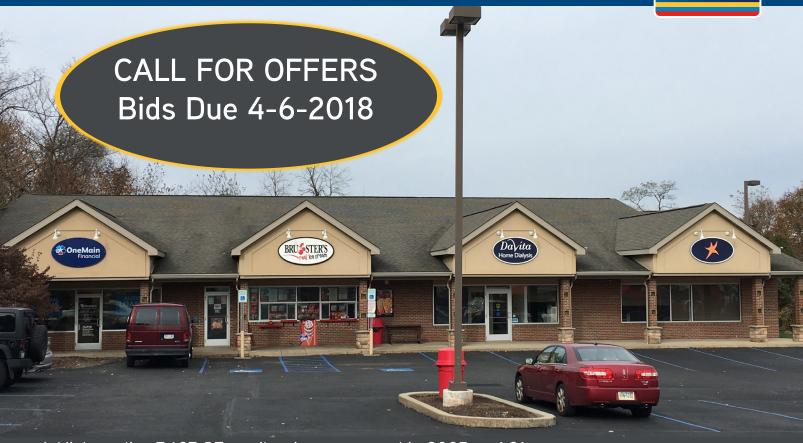

## FOR SALE - RETAIL STRIP CENTER WITH CREDIT TENANTS

5888 STEUBENVILLE PIKE, ROBINSON TOWNSHIP, PA 15136

- > High quality, 7,637 SF retail strip constructed in 2005 on 1.21 acres
- > Excellent 6 per 1,000 SF parking ratio
- > Highly visible location along Route 60 in Robinson Township, which boasts a submarket vacancy rate of 1.4%
- > \$108,989 year one net operating income / triple net leases in place
- > Strong tenancy with DaVita Dialysis, One Main Financial, and Bruster's Ice Cream
- > Reduced Asking Price of \$1,750,000