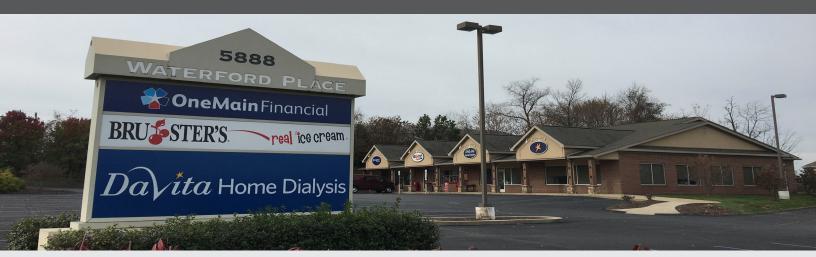

## FOR SALE - RETAIL STRIP CENTER WITH CREDIT TENANTS

5888 STEUBENVILLE PIKE, ROBINSON TOWNSHIP, PA 15136

- > High quality, 7,637 SF retail strip constructed in 2005 on 1.21 acres
- > Excellent 6 per 1,000 SF parking ratio
- > Highly visible location along Route 60 in Robinson Township, which boasts a submarket vacancy rate of 1.4%
- > \$108,989 year one net operating income / triple net leases in place
- > Strong tenancy with DaVita Dialysis, One Main Financial, and Bruster's Ice Cream
- > Reduced Asking Price of \$1,750,000