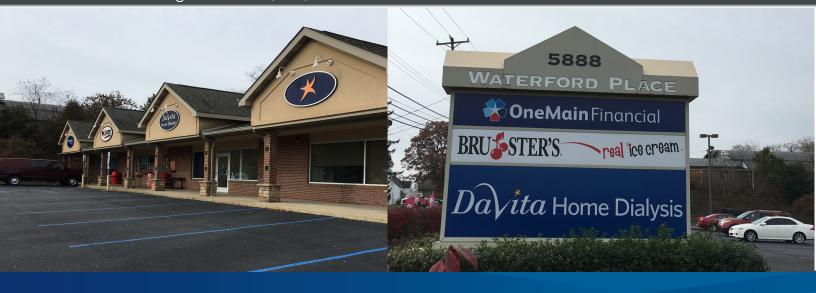

## FOR SALE - RETAIL STRIP CENTER WITH CREDIT TENANTS

5888 STEUBENVILLE PIKE, ROBINSON TOWNSHIP, PA 15136

- > High quality, 7,637 SF retail strip constructed in 2005 on 1.21 acres
- > Excellent 6 per 1,000 SF parking ratio
- > Highly visible location along Route 60 in Robinson Township, which boasts a submarket vacancy rate of 1.4%
- > \$108,989 year one net operating income / triple net leases in place
- > Strong tenancy with DaVita Dialysis, One Main Financial, and Bruster's Ice Cream
- > Reduced Asking Price of \$1,750,000