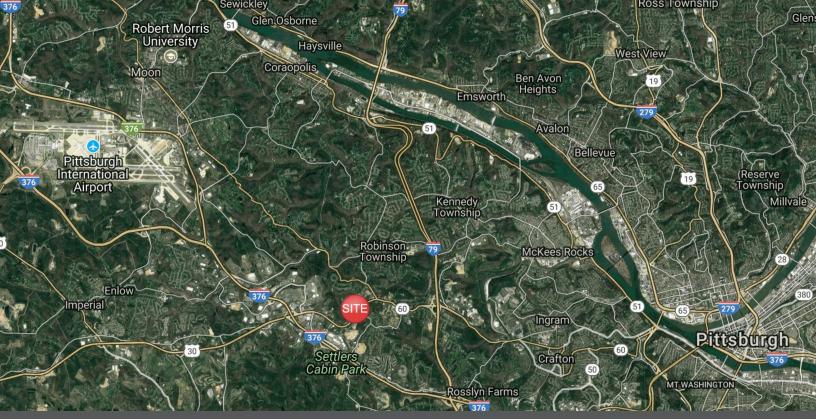

## FOR SALE - RETAIL STRIP CENTER WITH CREDIT TENANTS

5888 STEUBENVILLE PIKE, ROBINSON TOWNSHIP, PA 15136

- > High quality, 7,637 SF retail strip constructed in 2005 on 1.21 acres
- > Excellent 6 per 1,000 SF parking ratio
- > Highly visible location along Route 60 in Robinson Township, which boasts a submarket vacancy rate of 1.4%
- > \$108,989 year one net operating income / triple net leases in place
- > Strong tenancy with DaVita Dialysis, One Main Financial, and Bruster's Ice Cream
- > Reduced Asking Price of \$1,750,000