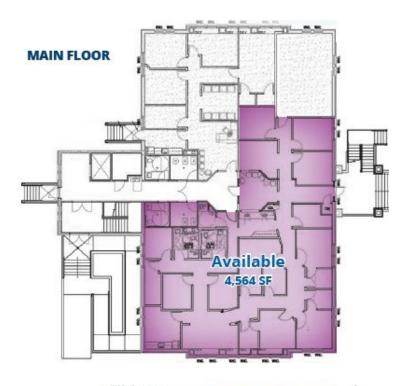

#### **Property Information**

- Suite 203: 2,300 SF \$13.50/SF/YR NNN Suite 103: 4,564 SF \$12.00/SF/YR NNN Medical Office space
- > State St monument signage
- > Ample Parking
- Close to many amenities and services Located four blocks from Utah Valley Hospital NNN \$3.75/SF/YR