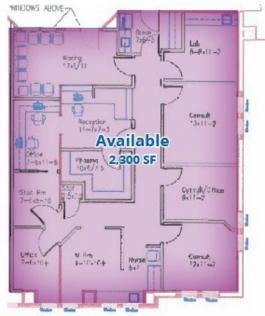

#### **Property Information**

- Suite 203: 2,300 SF \$13.50/SF/YR NNN Suite 103: 4,564 SF \$12.00/SF/YR NNN Medical Office space
- > State St monument signage
- > Ample Parking
- Close to many amenities and services Located four blocks from Utah Valley Hospital NNN \$3.75/SF/YR

### Pioneer Medical Building

524 WEST 300 NORTH, PROVO UT 84601

SECOND FLOOR

FOR LEASE > OFFICE SPACE | \$12.00 - 13.50 SF/YR (NNN)