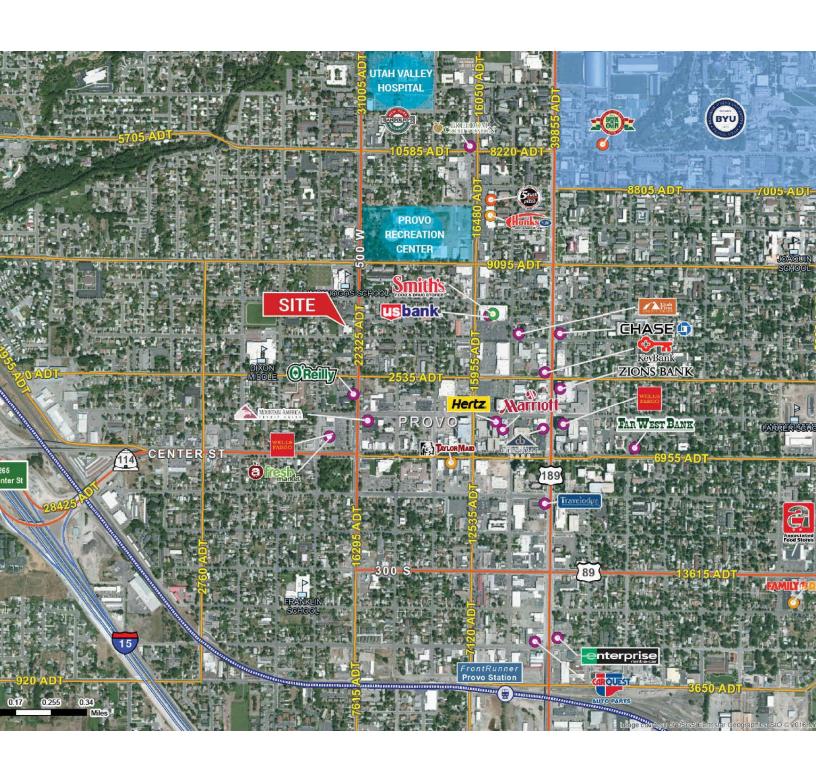

# Pioneer Medical Building

524 WEST 300 NORTH, PROVO UT 84601

### Pioneer Medical Building

524 WEST 300 NORTH, PROVO UT 84601

This document has been prepared by Colliers International for advertising and general information only. Colliers International makes no guarantees, representations or warranties of any kind, expressed or implied, regarding the information including, but not limited to, warranties of content, accuracy and reliability. Any interested party should undertake their own inquiries as to the accuracy of the information. Colliers International excludes unequivocally all inferred or implied terms, conditions and warranties arising out of this document and excludes all liability for loss and damages arising there from. This publication is the copyrighted property of Colliers International and/or its licensor(s). ©2017. All rights reserved.