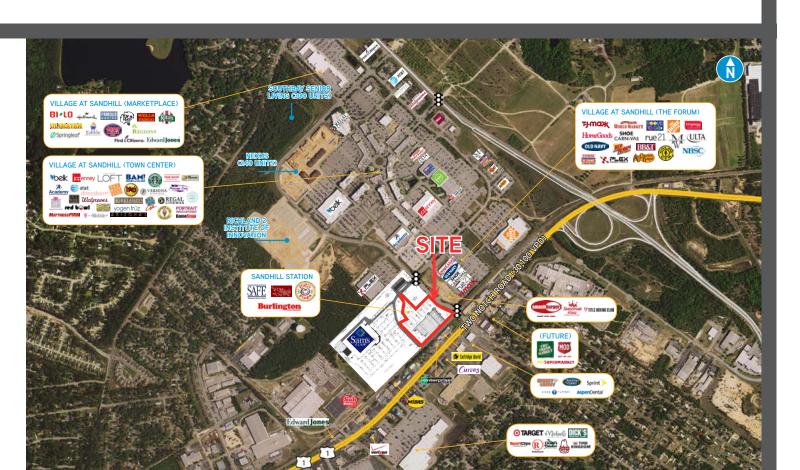

# THE LOCATION:

Northeast Columbia is the Columbia's fastest growing residential area. Since 2000, residential population has increased by almost 60%. The estimated population is over 102,500 people within 5 mile radius. In addition to the new Sam's Club (2016), Hobby Lobby, Fresh Market, Orange Theory Fitness, PetSupermarket, MOD Pizza, Smashburger, Title Nine Boxing and Zoe's Kitchen have opened at the Two Notch Road and Fashion Drive intersection.

## **PROPERTY:**

Sandhill Station is situated at the busiest entrance to the Village at Sandhills, which is Northeast Columbia's premier retail node. The 31 acre site is at the intersection of Two Notch Rd. and Fashion Drive. Sandhill Station includes Sam's Club (opened Fall 2016), Safe Credit Union (opened 2016), and Burlington Coat Factory (opening Spring 2018).