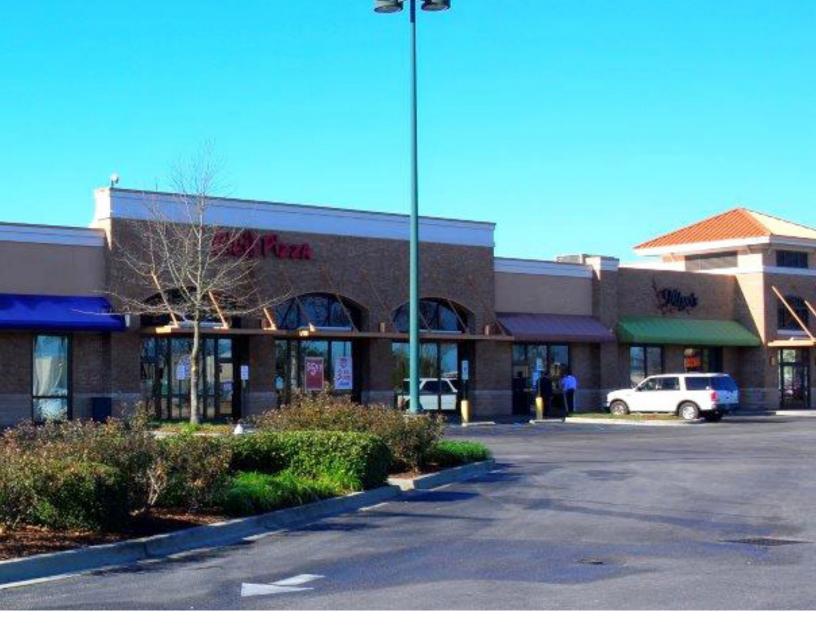

# THE LOCATION:

Northeast Columbia is the Columbia's fastest growing residential area. Since 2000, residential population has increased by almost 60%. The estimated population is over 102,500 people within 5 mile radius. In addition to the new Sam's Club (2016), Hobby Lobby, Fresh Market, Orange Theory Fitness, PetSupermarket, MOD Pizza, Smashburger, Title Nine Boxing and Zoe's Kitchen have opened at the Two Notch Road and Fashion Drive intersection.

## **PROPERTY:**

Sandhill Station is situated at the busiest entrance to the Village at Sandhills, which is Northeast Columbia's premier retail node. The 31 acre site is at the intersection of Two Notch Rd. and Fashion Drive. Sandhill Station includes Sam's Club (opened Fall 2016), Safe Credit Union (opened 2016), and Burlington Coat Factory (opening Spring 2018).