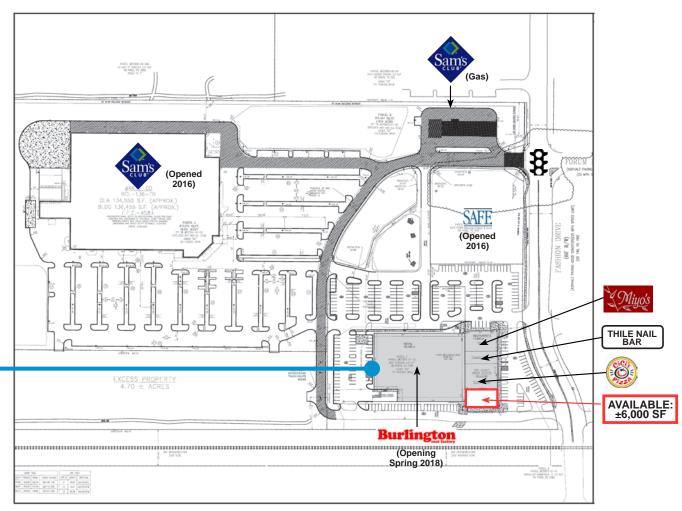

## **PROPERTY:**

Sandhill Station is situated at the busiest entrance to the Village at Sandhills, which is Northeast Columbia's premier retail node. The 31 acre site is at the intersection of Two Notch Rd. and Fashion Drive. Sandhill Station includes Sam's Club (opened Fall 2016), Safe Credit Union (opened 2016), and Burlington Coat Factory (opening Spring 2018).

## Available:

Retail: ±6,000 SF

Please contact Brokers for Lease Rates