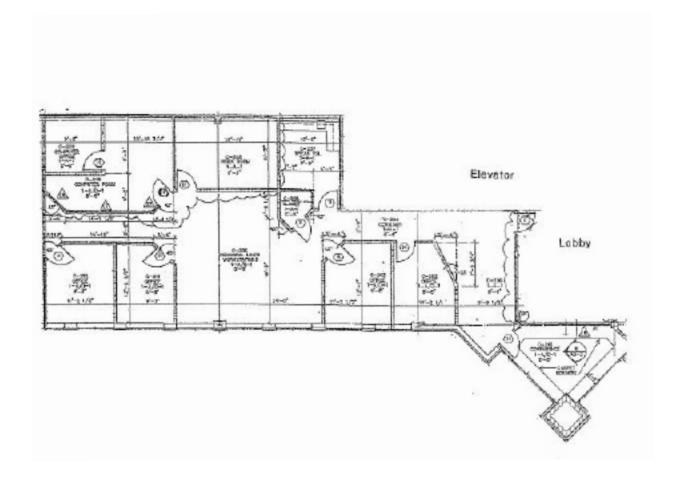

## 3535 FISHINGER BOULEVARD > SUBLEASE AVAILABILITY

| SUITE | RSF   | RATE/RSF/YR    | COMMENTS                           |
|-------|-------|----------------|------------------------------------|
| 200   | 2,648 | \$13.00/SF FSG | Available for immediate occupancy. |