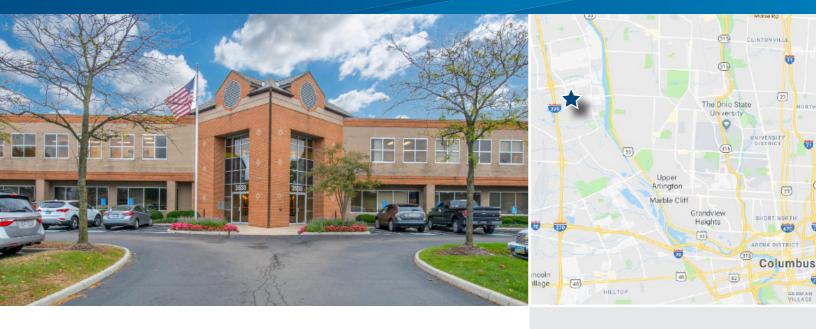

# 3535 Fishinger Blvd.

COLUMBUS, OH 43026

### 3535 FISHINGER BOULEVARD > MEDICAL OFFICE SPACE

Two story class A office building built in 1991, consisting of 46,559 square feet.

#### **BUILDING AMENITIES**

- > Pristine condition medical office space available for immediate occupancy
- > Easy access to I-270, Route 33, and I-70
- > Abundant parking, 4.2/1000 SF
- > Located in Mill Run area, featuring countless shops and restaurants