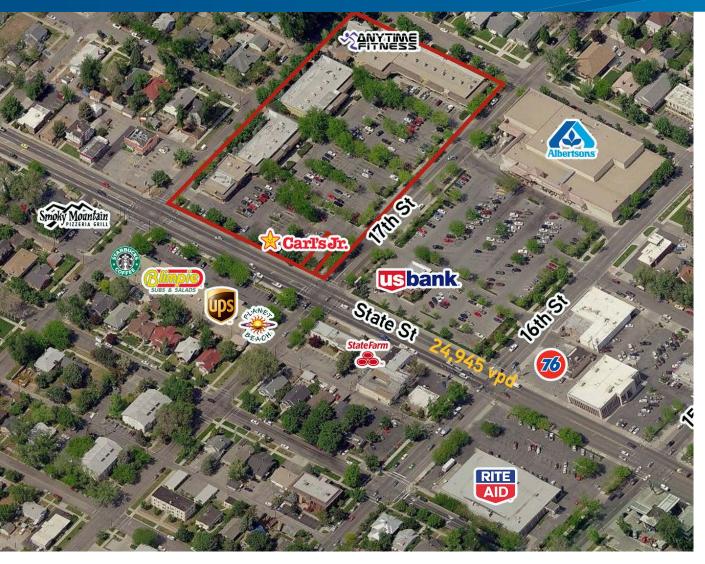

# FOR LEASETHE MARKETPLACE<br/>1700 STATE STREET | BOISE, ID

#### **HIGHLIGHTS**

- Anchored by Albertson's  $\geq$
- One of Boise's premier shopping centers >
- Services Boise's North End >
- Great demographics  $\rangle$
- Recently remodeled  $\rangle$
- Located at the corner of 17th and State St.  $\rangle$
- Former salon space  $\rangle$