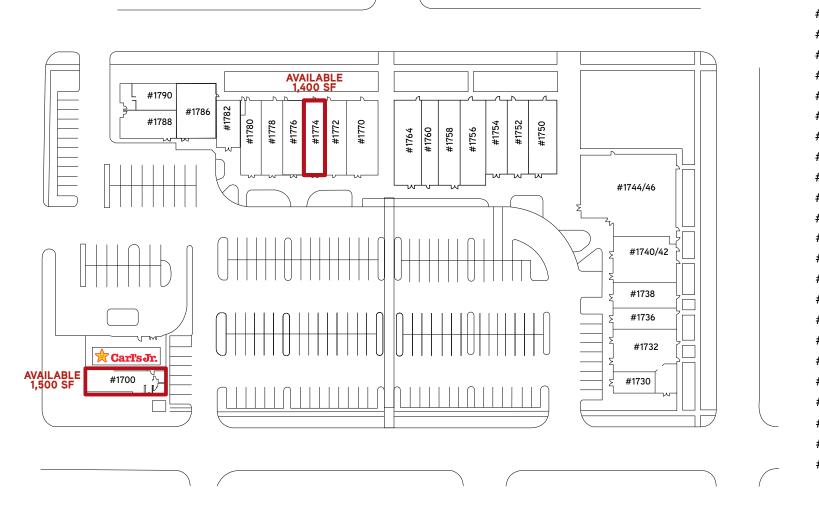

#### SPACE AVAILABLE

| SUITE | SIZE     | RATE            |
|-------|----------|-----------------|
| 1700  | 1,500 SF | \$28.00 PSF/NNN |
| 1774  | 1,400 SF | \$19.00 PSF/NNN |

### FOR LEASE | THE MARKETPLACE 1700 STATE STREET | BOISE, ID

| # 1700      | AVAILABLE 1,500 SF      |
|-------------|-------------------------|
| # 1732      | Liquor Store            |
| # 1736      | Papa Murphy's           |
| # 1738      | Twisted Ewe             |
| # 1740 / 42 | Timeless Photo          |
| # 1744 / 46 | Anytime Fitness         |
| # 1750      | Cloud 9 Brewery         |
| # 1752      | Queen's Nails           |
| # 1754      | Janjou Pâtisserie       |
| # 1756      | Molenaar's              |
| # 1758      | Shu's Running Company   |
| # 1760      | Body and Soul           |
| # 1764      | LifeLine Repairs        |
| # 1770      | Mazzah Restaurant       |
| # 1772      | Mazzah Restaurant       |
| # 1774      | AVAILABLE 1,400 SF      |
| # 1776      | Baird's Dry Cleaners    |
| # 1778      | Penny Lane              |
| # 1780      | Prints Plus             |
| # 1782      | Organic Origins Massage |
| # 1786      | Organic Origins Massage |
| # 1788      | TCBY                    |
| # 1790      | Supercuts               |
|             |                         |