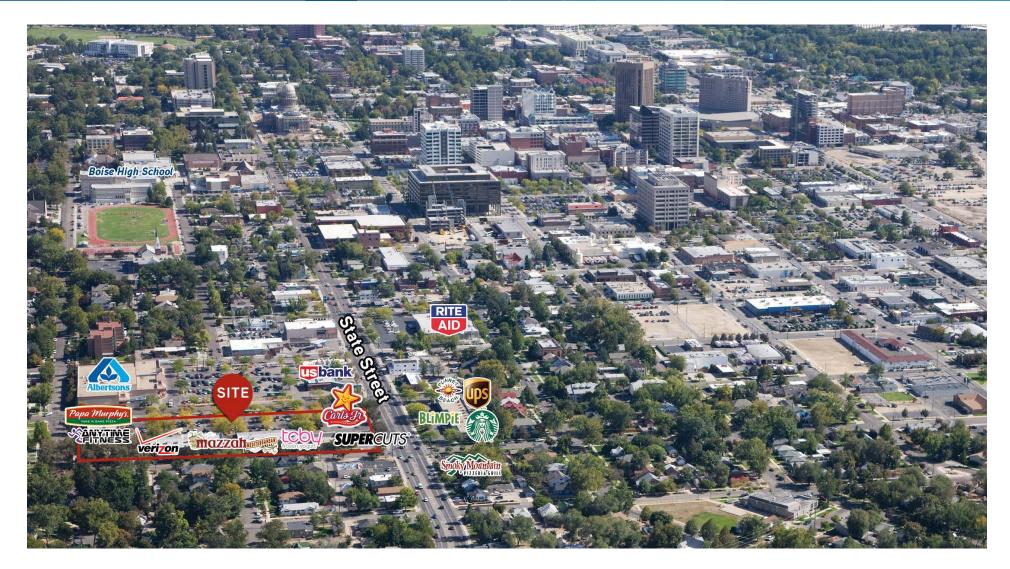

#### **HIGHLIGHTS**

- Anchored by Albertson's  $\geq$
- One of Boise's premier shopping centers >
- Services Boise's North End >
- Great demographics  $\rangle$
- Recently remodeled  $\rangle$
- Located at the corner of 17th and State St.  $\rangle$
- Former salon space  $\rangle$

## FOR LEASE | THE MARKETPLACE 1700 STATE STREET | BOISE, ID