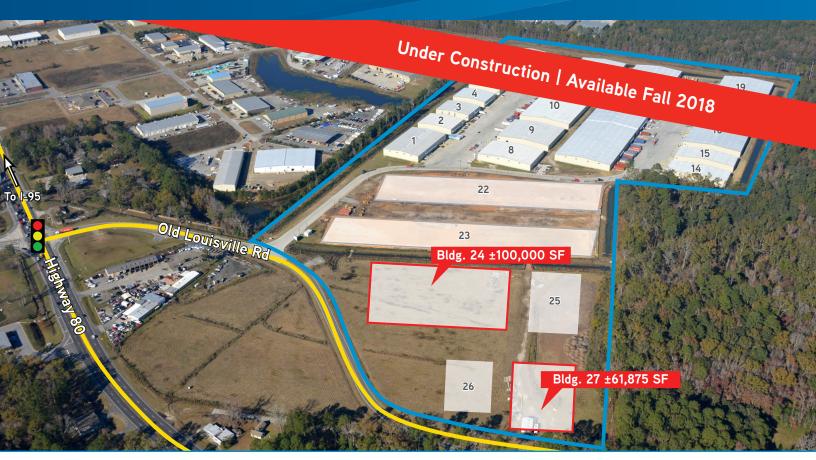

# Pooler Distribution Complex

5250 OLD LOUISVILLE ROAD, POOLER, GA 31322

### **Buildings For Lease**

- > Flexible lease terms
- > Buildings range in size from ±61,875 SF to ±100,000 SF
- > Warehouse space Fall 2018
- Direct access to Highway 80 at signalized intersection at Highway 80 and Pine Barren Road
- > 6 miles from GPA's Garden City Terminal
- > 4 miles to Interstate 16
- > 1 mile to Interstate 95

### **Building Features**

- > Dock-high loading doors & drive-in ramps
- > Standard ±1,000 SF office with restrooms
- > Trailer parking
- > 24' eave height; 32' at center
- > ESFR sprinkler systems
- > T-5 lighting in Bldgs 12-19; standard lighting in Bldgs 1-11
- > Skylights
- > 3-phase service-400 amps
- > Handicap accessible