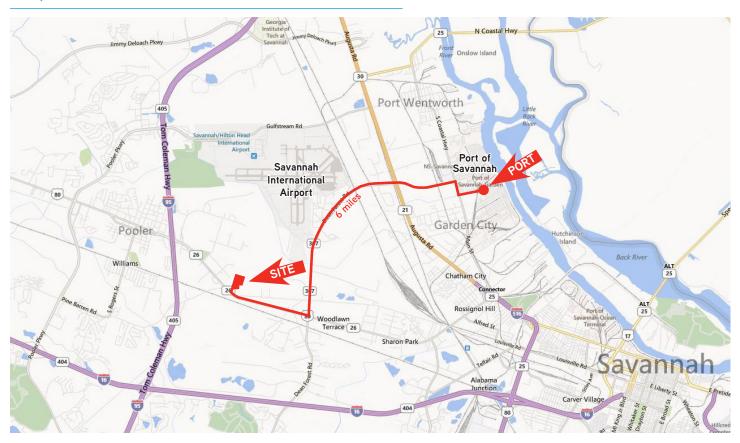

# Pooler Distribution Complex

5250 OLD LOUISVILLE ROAD, POOLER, GA 31322

## Map - 6 Miles to Port