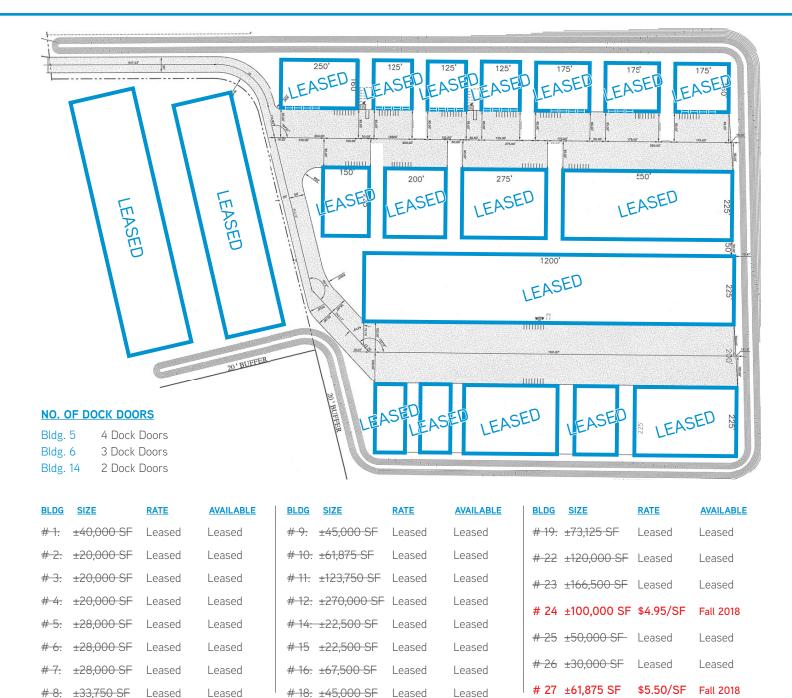

# Pooler Distribution Complex

5250 OLD LOUISVILLE ROAD, POOLER, GA 31322

GROSS RATE: LANDLORD PAYS PROPERTY TAXES, BUILDING INSURANCE, OUTSIDE MAINTENANCE AND WATER/SEWER.

JOHN L. NEELY, SIOR Colliers International - Savannah 545 E. York Street | Savannah, GA 912 662 8008 john.neely@colliers.com