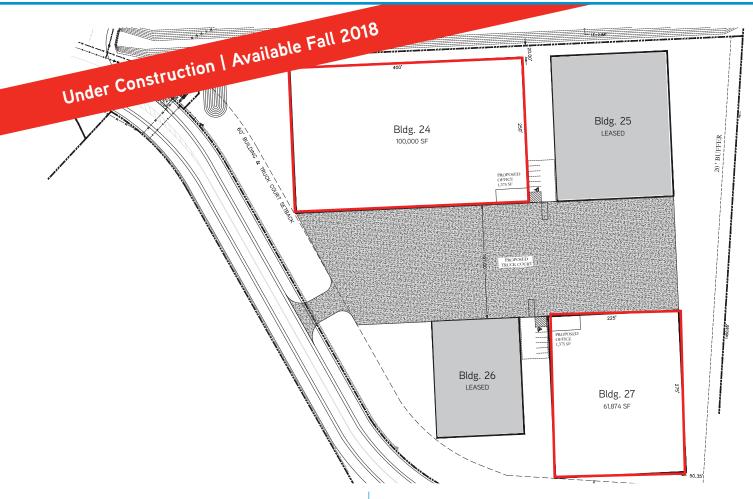

# Pooler Distribution Complex

5250 OLD LOUISVILLE ROAD, POOLER, GA 31322

### Building 24

- > Size: ±100,000 SF
- > Dock Doors: 12 (10' x 10')
- > Drive-In Doors: 1 (10' x 10') & 1 (18' x 18')
- > Column Spacing: 25' x 62'
- > Dimensions: 400' x 250'
- > \$4.95/SF, Gross

## Building 27

- > Size: ±61,875 SF
- > Dock Doors: 8 (10' x 10')
- > Drive-In Doors: 1 (10' x 10') & 1 (18' x 18')
- > Column Spacing: 25' x 69'
- > Dimensions: 225' x 275'
- > \$5.50/SF, Gross

JOHN L. NEELY, SIOR Colliers International - Savannah 545 E. York Street | Savannah, GA 912 662 8008 john.neely@colliers.com