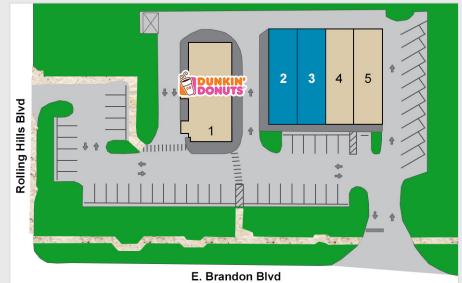

#### FEATURES

- 1,500-3,000 SF available
- Co-tenants include: Dunkin' Donuts, Valrico Pharmacy and B-Dazzled Hair & Nails

reliability. Any interested party should undertake their own inquiries as to the accuracy of the information. Colliers International excludes unequivocally all

# Contact us:

Stephanie Addis Director, Retail Serivces +1 813 222 0484 stephanie.addis@colliers.com

| Suite | Tenant                 | SF    |
|-------|------------------------|-------|
| 1     | Dunkin' Donuts         | 2,304 |
| 2     | Available              | 1,500 |
| 3     | Available              | 1,500 |
| 4     | Valrico Pharmacy       | 1,500 |
| 5     | B-Dazzled Hair & Nails | 1,500 |
|       | Total                  | 8,304 |