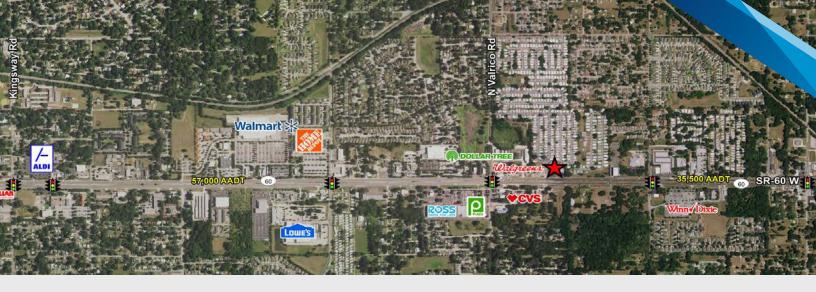

inferred or implied terms, conditions and warranties arising out of this document and excludes all liability for loss and damages arising there from. This

- Average household income of \$84,350 within 3 miles
- 35,500 cars per day on Brandon Blvd (SR 60)