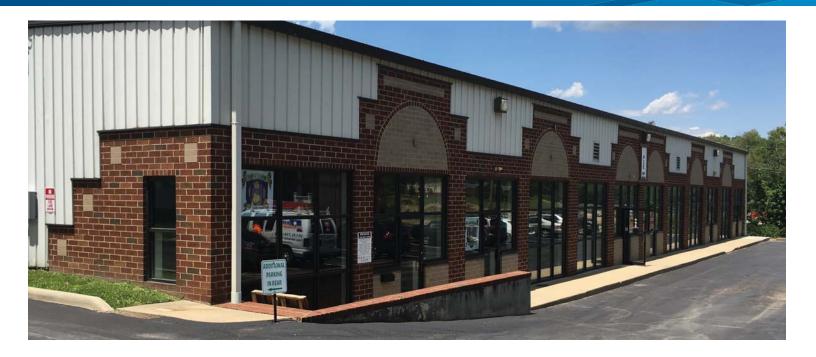

## FOR LEASE 4727 Red Bank Road Cincinnati, Ohio 45227

## **Building Features**

- > 6,750 SF available (134.8' x 50')
- > 2,500 SF office/showroom
- > 4,250 SF warehouse
- > 20' 22' clear ceiling height
- > 1 truck dock
- Other truck dock has been converted to large window = can be converted back to another dock or ramp for drive-in
- > In heart of new developments by Medpace: new retail, two new hotels, brewery, and other new retail and residential
- Located in fast growing business sector in Cincinnati