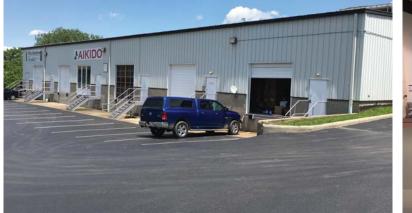

## **Building Features**

- > 6,750 SF available (134.8' x 50')
- > 2,500 SF office/showroom
- > 4,250 SF warehouse
- > 20' 22' clear ceiling height
- > 1 truck dock
- Other truck dock has been converted to large window = can be converted back to another dock or ramp for drive-in
- > In heart of new developments by Medpace: new retail, two new hotels, brewery, and other new retail and residential
- Located in fast growing business sector in Cincinnati