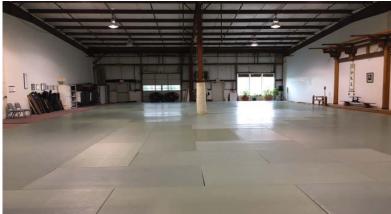

## **Building Features**

- > 6,750 SF available (134.8' x 50')
- > 2,500 SF office/showroom
- > 4,250 SF warehouse
- > 20' 22' clear ceiling height
- > 1 truck dock
- Other truck dock has been converted to large window = can be converted back to another dock or ramp for drive-in
- > In heart of new developments by Medpace: new retail, two new hotels, brewery, and other new retail and residential
- Located in fast growing business sector in Cincinnati