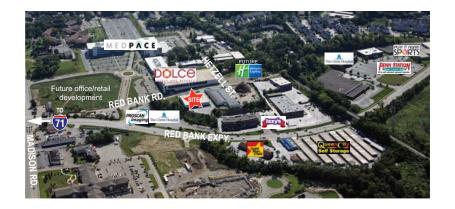

## **Building Features**

- > 6,750 SF available (134.8' x 50')
- > 2,500 SF office/showroom
- > 4,250 SF warehouse
- > 20' 22' clear ceiling height
- > 1 truck dock
- Other truck dock has been converted to large window = can be converted back to another dock or ramp for drive-in
- > In heart of new developments by Medpace: new retail, two new hotels, brewery, and other new retail and residential
- Located in fast growing business sector in Cincinnati