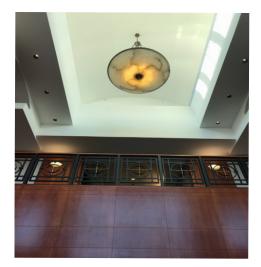

16.75 psf TI allowance with 6 year term
- > Private exterior entrance, full kitchen with dishwasher, fridge, microwave, sink, and cabinets
- > Three private offices, open area, and access to outdoor patio

#### Suite 210: second floor

- > Available space: 6,558 SF
- > Lease price: \$15.65 SF, NNN
- > \$5.65 psf TI allowance with 5 year term
- > Eight private offices, open area for cubicles, large IT room with dedicated temperature control

AGENT: ALLISON VANCE MOORE +1 785 865 3924 LAWRENCE, KS allison.moore@colliers.com COLLIERS INTERNATIONAL 805 New Hampshire, Suite C Lawrence, KS 66044 www.colliers.com



### Suite 100 > Photos & Floor Plan





















## Suite 120 > Photos & Floor Plan









## Suite 210 > Photos & Floor Plan







il ....



# **Building Photos**