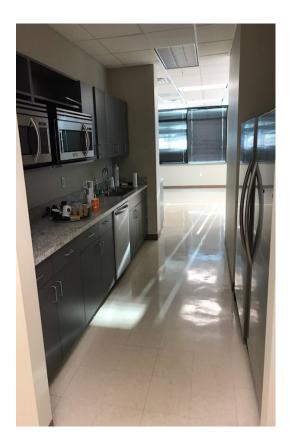

#### Suite 120: main level

- > Available space: 2,222 SF
- > Lease price: \$16.75 SF, NNN
- > \$16.75 psf TI allowance with 6 year term
- > Private exterior entrance, full kitchen with dishwasher, fridge, microwave, sink, and cabinets
- > Three private offices, open area, and access to outdoor patio