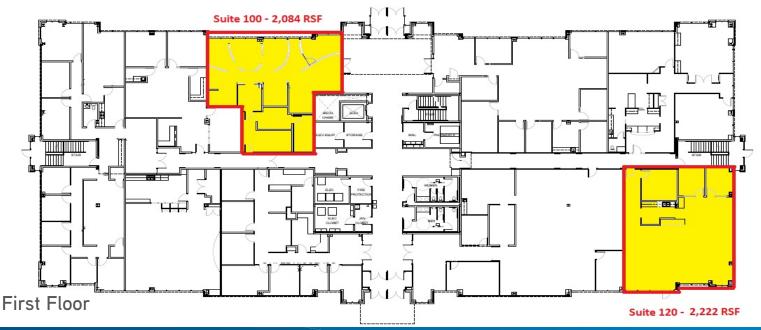

#### Suite 100: main level

- > Available space: 2,084 SF
- > Lease price: \$17.25 SF, NNN
- > Total monthly lease rate: \$4,732.41
- Two private entrances, break room, reception area, treatment area, two private offices and work room

#### Suite 120: main level

- > Available space: 2,222 SF
- > Lease price: \$16.75 SF, NNN
- > \$16.75 psf TI allowance with 6 year term
- > Private exterior entrance, full kitchen with dishwasher, fridge, microwave, sink, and cabinets
- > Three private offices, open area, and access to outdoor patio