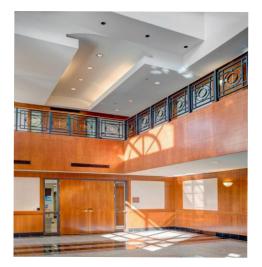

> \$16.75 psf TI allowance with 6 year term
- > Private exterior entrance, full kitchen with dishwasher, fridge, microwave, sink, and cabinets
- > Three private offices, open area, and access to outdoor patio

#### Suite 210: second floor

- > Available space: 6,558 SF
- > Lease price: \$15.65 SF, NNN
- > \$5.65 psf TI allowance with 5 year term
- > Eight private offices, open area for cubicles, large IT room with dedicated temperature control

AGENT: ALLISON VANCE MOORE +1 785 865 3924 LAWRENCE, KS allison.moore@colliers.com COLLIERS INTERNATIONAL 805 New Hampshire, Suite C Lawrence, KS 66044 www.colliers.com



### Suite 100 > Photos & Floor Plan





















## Suite 120 > Photos & Floor Plan









## Suite 210 > Photos & Floor Plan







il ....



# **Building Photos**