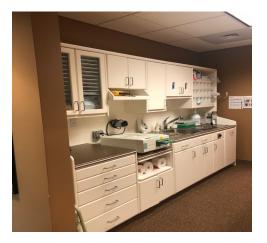

t area, two private offices and work room

#### Suite 120: main level

- > Available space: 2,222 SF
- > Lease price: \$16.75 SF, NNN
- > \$16.75 psf TI allowance with 6 year term
- > Private exterior entrance, full kitchen with dishwasher, fridge, microwave, sink, and cabinets
- > Three private offices, open area, and access to outdoor patio

#### Suite 210: second floor

- > Available space: 6,558 SF
- > Lease price: \$15.65 SF, NNN
- > \$5.65 psf TI allowance with 5 year term
- > Eight private offices, open area for cubicles, large IT room with dedicated temperature control

AGENT: ALLISON VANCE MOORE +1 785 865 3924 LAWRENCE, KS allison.moore@colliers.com COLLIERS INTERNATIONAL 805 New Hampshire, Suite C Lawrence, KS 66044 www.colliers.com



### Suite 100 > Photos & Floor Plan





















## Suite 120 > Photos & Floor Plan









## Suite 210 > Photos & Floor Plan







il ....



# **Building Photos**