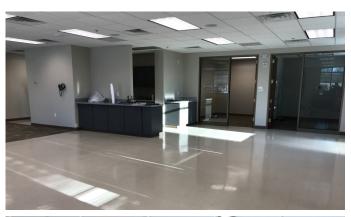

ite 120: main level

- > Available space: 2,222 SF
- > Lease price: \$16.75 SF, NNN
- > \$16.75 psf TI allowance with 6 year term
- > Private exterior entrance, full kitchen with dishwasher, fridge, microwave, sink, and cabinets
- > Three private offices, open area, and access to outdoor patio

#### Suite 210: second floor

- > Available space: 6,558 SF
- > Lease price: \$15.65 SF, NNN
- > \$5.65 psf TI allowance with 5 year term
- > Eight private offices, open area for cubicles, large IT room with dedicated temperature control

AGENT: ALLISON VANCE MOORE +1 785 865 3924 LAWRENCE, KS allison.moore@colliers.com COLLIERS INTERNATIONAL 805 New Hampshire, Suite C Lawrence, KS 66044 www.colliers.com



### Suite 100 > Photos & Floor Plan





















## Suite 120 > Photos & Floor Plan









## Suite 210 > Photos & Floor Plan







il ....



# **Building Photos**