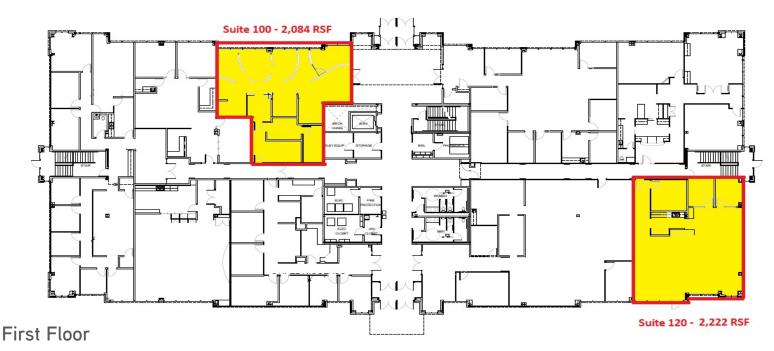

#### Suite 100: main level

- > Available space: 2,084 SF
- > Lease price: \$17.25 SF, NNN
- > Total monthly lease rate: \$4,732.41
- Two private entrances, break room, reception area, treatment area, two private offices and work room

#### Suite 120: main level

- > Available space: 2,222 SF
- > Lease price: \$16.75 SF, NNN
- > \$16.75 psf TI allowance with 6 year term
- > Private exterior entrance, full kitchen with dishwasher, fridge, microwave, sink, and cabinets
- > Three private offices, open area, and access to outdoor patio