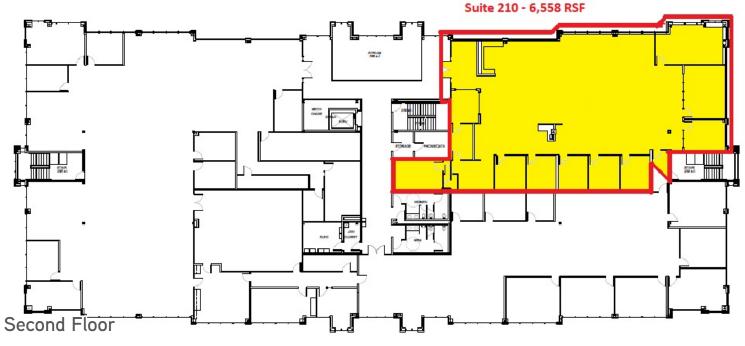

#### Suite 210: second floor

- > Available space: 6,558 SF
- > Lease price: \$15.65 SF, NNN
- > \$5.65 psf TI allowance with 5 year term
- > Eight private offices, open area for cubicles, large IT room with dedicated temperature control