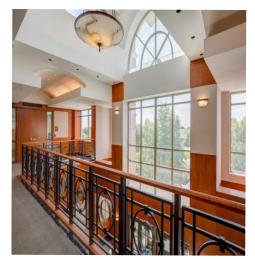

psf TI allowance with 6 year term
- > Private exterior entrance, full kitchen with dishwasher, fridge, microwave, sink, and cabinets
- > Three private offices, open area, and access to outdoor patio

#### Suite 210: second floor

- > Available space: 6,558 SF
- > Lease price: \$15.65 SF, NNN
- > \$5.65 psf TI allowance with 5 year term
- > Eight private offices, open area for cubicles, large IT room with dedicated temperature control

AGENT: ALLISON VANCE MOORE +1 785 865 3924 LAWRENCE, KS allison.moore@colliers.com COLLIERS INTERNATIONAL 805 New Hampshire, Suite C Lawrence, KS 66044 www.colliers.com



### Suite 100 > Photos & Floor Plan





















## Suite 120 > Photos & Floor Plan









## Suite 210 > Photos & Floor Plan







il ....



# **Building Photos**