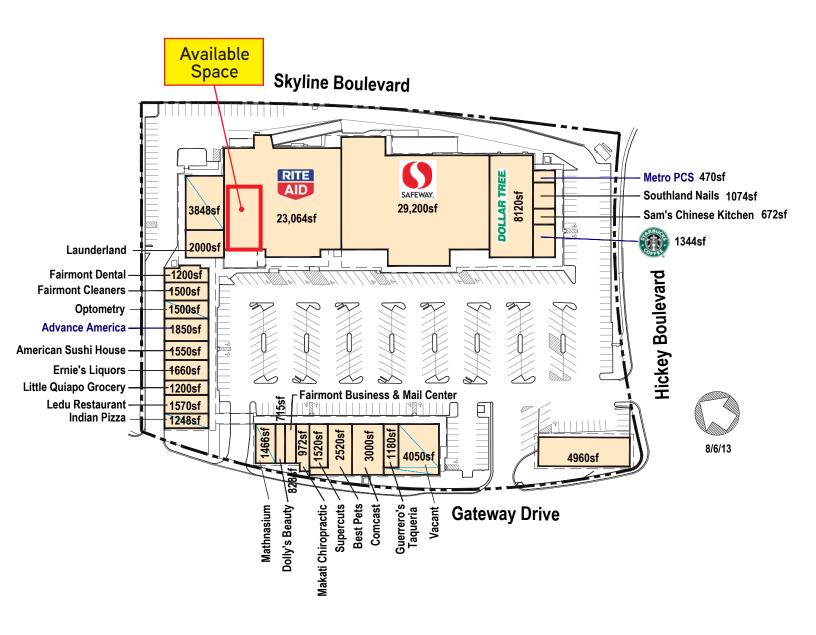

T SHOPPING CENTER, PACIFICA, CA





#### **Project Highlights**

- > 2,986± SF adjacent to the Rite Aid store
- > Sublease term through 9/30/2022
- Space is located in Fairmont Shopping Center, East corner of Hickey Blvd. & Skyline Blvd.
- > Co-anchors: Safeway, Rite Aid, Dollar Tree
- Good visibility
- > Available now "subject to completing improvements"
- > Rent negotiable
- > Seeking learning centers, fitness uses

### Demographics (2017)

|                  | 1 Mile   | 3 Mile   | 5 Mile   |
|------------------|----------|----------|----------|
| Population       | 36,405   | 161,691  | 366,360  |
| Median HH Income | \$98,386 | \$90,107 | \$84,566 |



#### FOR SUBLEASE

# 2,986± SF Prime Retail Space Adjacent to Rite Aid 200 FAIRMONT SHOPPING CENTER, PACIFICA, CA



#### Site Plan



## **FOR SUBLEASE**

2,986± SF Prime Retail Space Adjacent to Rite Aid 200 FAIRMONT SHOPPING CENTER, PACIFICA, CA







MARILYN HANSEN +1 408 282 3806 marilyn.hansen@colliers.com CA License No. 00861710 COLLIERS INTERNATIONAL 3825 Hopyard Rd. Suite 195 Pleasanton, CA 94588 www.colliers.com