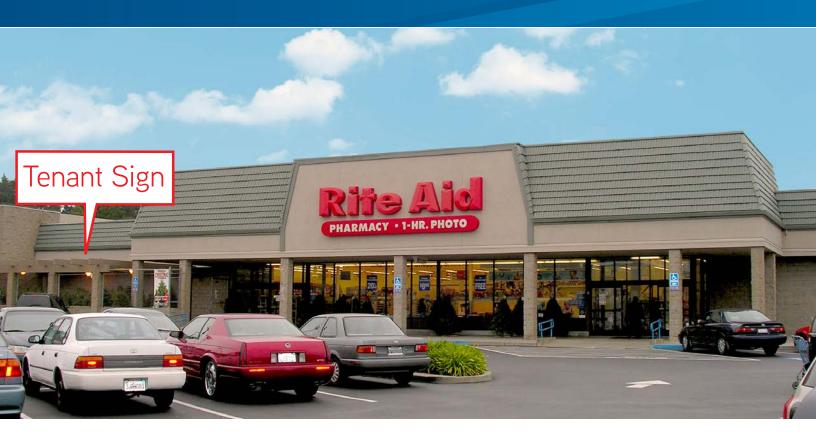

#### FOR SUBLEASE

2,986± SF Prime Retail Space Adjacent to Rite Aid 200 FAIRMONT SHOPPING CENTER, PACIFICA, CA

#### **Project Highlights**

- > 2,986± SF adjacent to the Rite Aid store
- > Sublease term through 9/30/2022
- Space is located in Fairmont Shopping Center, East corner of Hickey Blvd. & Skyline Blvd.
- > Co-anchors: Safeway, Rite Aid, Dollar Tree
- Good visibility
- > Available now "subject to completing improvements"
- > Rent negotiable
- > Seeking learning centers, fitness uses