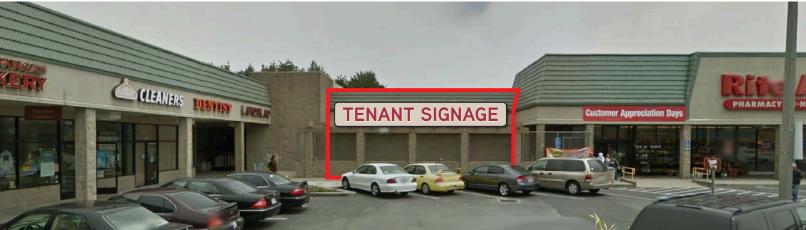

#### FOR SUBLEASE

2,986± SF Prime Retail Space Adjacent to Rite Aid 200 FAIRMONT SHOPPING CENTER, PACIFICA, CA

#### **Project Highlights**

- > 2,986± SF adjacent to the Rite Aid store
- > Sublease term through 9/30/2022
- Space is located in Fairmont Shopping Center, East corner of Hickey Blvd. & Skyline Blvd.
- > Co-anchors: Safeway, Rite Aid, Dollar Tree
- Good visibility
- > Available now "subject to completing improvements"
- > Rent negotiable
- > Seeking learning centers, fitness uses

# 2,986± SF Prime Retail Space Adjacent to Rite Aid 200 FAIRMONT SHOPPING CENTER, PACIFICA, CA