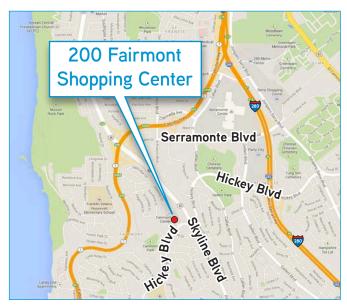

#### **Project Highlights**

- > 2,986± SF adjacent to the Rite Aid store
- > Sublease term through 9/30/2022
- Space is located in Fairmont Shopping Center, East corner of Hickey Blvd. & Skyline Blvd.
- > Co-anchors: Safeway, Rite Aid, Dollar Tree
- Good visibility
- > Available now "subject to completing improvements"
- > Rent negotiable
- > Seeking learning centers, fitness uses