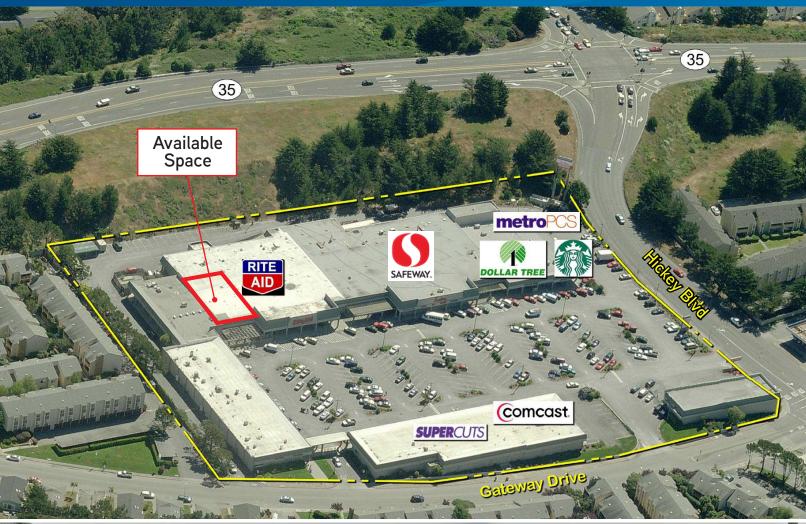

#### **Project Highlights**

- > 2,986± SF adjacent to the Rite Aid store
- > Sublease term through 9/30/2022
- Space is located in Fairmont Shopping Center, East corner of Hickey Blvd. & Skyline Blvd.
- > Co-anchors: Safeway, Rite Aid, Dollar Tree
- Good visibility
- > Available now "subject to completing improvements"
- > Rent negotiable
- > Seeking learning centers, fitness uses