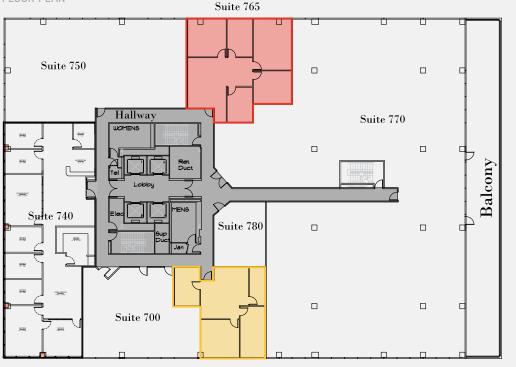

### 7TH FLOOR SUITE SPECIFICATIONS

#### SUITE FEATURES

- Suite 765 Upgraded finishes and use of glass make this suite ideal for professional office users
- Suite 790 Finished space with 2 private offices, conference room and storage. Ready for move in!