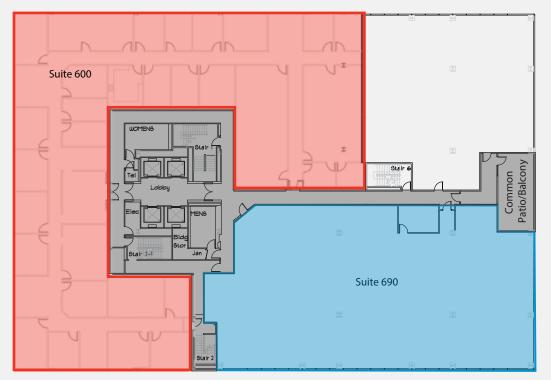

#### **6TH FLOOR SUITE SPECIFICATIONS**

\*Possible to combine for a total of 19,448 SF

#### SUITE FEATURES

- Suite 600 Fully built-out and move-in ready
- Suite 600 Abundant natural light with views of the mountains
- Suite 600 Direct access to common outdoor balcony
- Suite 690 Shell condition for your improvements
- Suite 690 Layout is ready to fit your desire
- Suite 690 Great views from large windows
- Suite 690 Common balcony on 6th floor for tenant's use