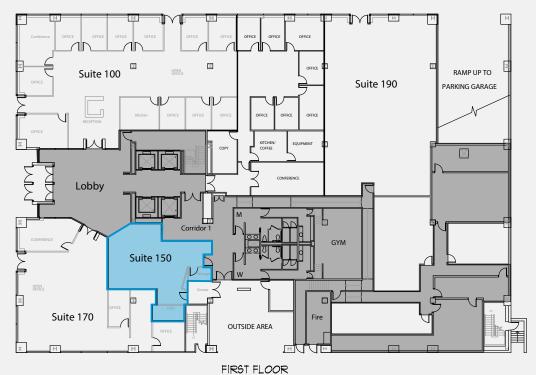

#### **1ST FLOOR SUITE SPECIFICATIONS**

#### SUITE FEATURES

- Ground level suite
- Convenient access from lobby providing high identity branding opportunity
- Current layout is open with storage and break room with sink
- Owner willing to provide turn-key buildout for qualified deals

# **AVAILABLE SUITES**

| Suite 150 | 985 SF                                        |
|-----------|-----------------------------------------------|
| Suite 600 | 11,646 SF*                                    |
| Suite 690 | 7,802 SF*                                     |
| Suite 765 | 1,625 SF                                      |
| Suite 790 | 1,156 SF                                      |
|           | *Possible to combine for a total of 19,448 SF |