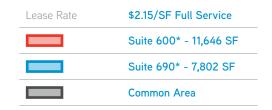

# **AVAILABLE SUITES**

| Suite 150 | 985 SF                                        |
|-----------|-----------------------------------------------|
| Suite 600 | 11,646 SF*                                    |
| Suite 690 | 7,802 SF*                                     |
| Suite 765 | 1,625 SF                                      |
| Suite 790 | 1,156 SF                                      |
|           | *Possible to combine for a total of 19,448 SF |

LEASE RATE

\$2.15/SF - 2.35/SF Full Service

#### **6TH FLOOR SUITE SPECIFICATIONS**

\*Possible to combine for a total of 19,448 SF