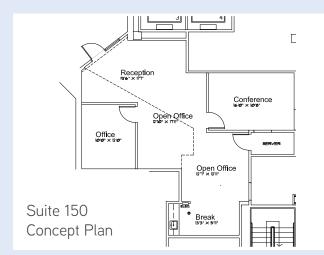

#### **1ST FLOOR SUITE SPECIFICATIONS**

#### SUITE FEATURES

- Ground level suite
- Convenient access from lobby providing high identity branding opportunity
- Current layout is open with storage and break room with sink
- Owner willing to provide turn-key buildout for qualified deals