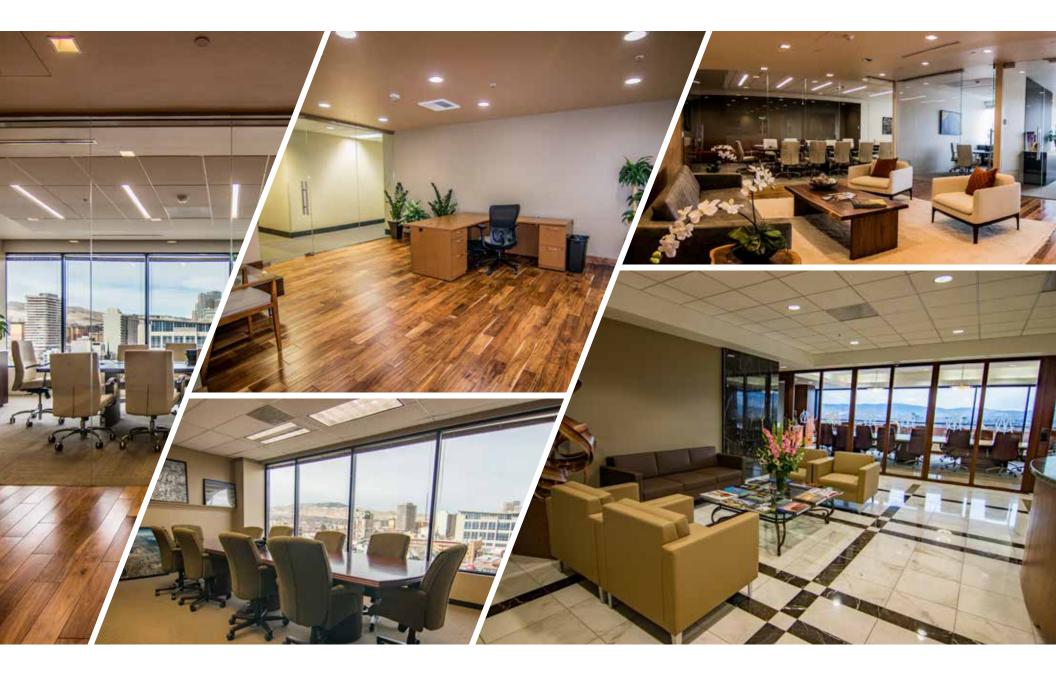

# **BUILDING HIGHLIGHTS**

- > Downtown Reno's premier class A office building
- > 12-story tower, totaling +/- 149,000 SF
- > 5-level secure on-site parking garage with elevators providing direct access to all floors
- > Unparalleled views of the mountains with outdoor balconies on all floors
- > On-site gym, showers and locker rooms free to tenants
- > Additional on-site fitness options include Anatomie Fitness and Soul Space
- > Adjacent to Nevada Museum of Art and steps from downtown amenities and restaurants
- > Professionally managed by CBRE with on-site manager

#### SUITE FEATURES

- Ground level suite
- Convenient access from lobby providing high identity branding opportunity
- Current layout is open with storage and break room with sink
- Owner willing to provide turn-key buildout for qualified deals

#### SUITE FEATURES

- Suite 600 Fully built-out and move-in ready
- Suite 600 Abundant natural light with views of the mountains
- Suite 600 Direct access to common outdoor balcony
- Suite 690 Shell condition for your improvements
- Suite 690 Layout is ready to fit your desire
- Suite 690 Great views from large windows
- Suite 690 Common balcony on 6th floor for tenant's use

#### SUITE FEATURES

- Suite 765 Upgraded finishes and use of glass make this suite ideal for professional office users
- Suite 790 Finished space with 2 private offices, conference room and storage. Ready for move in!