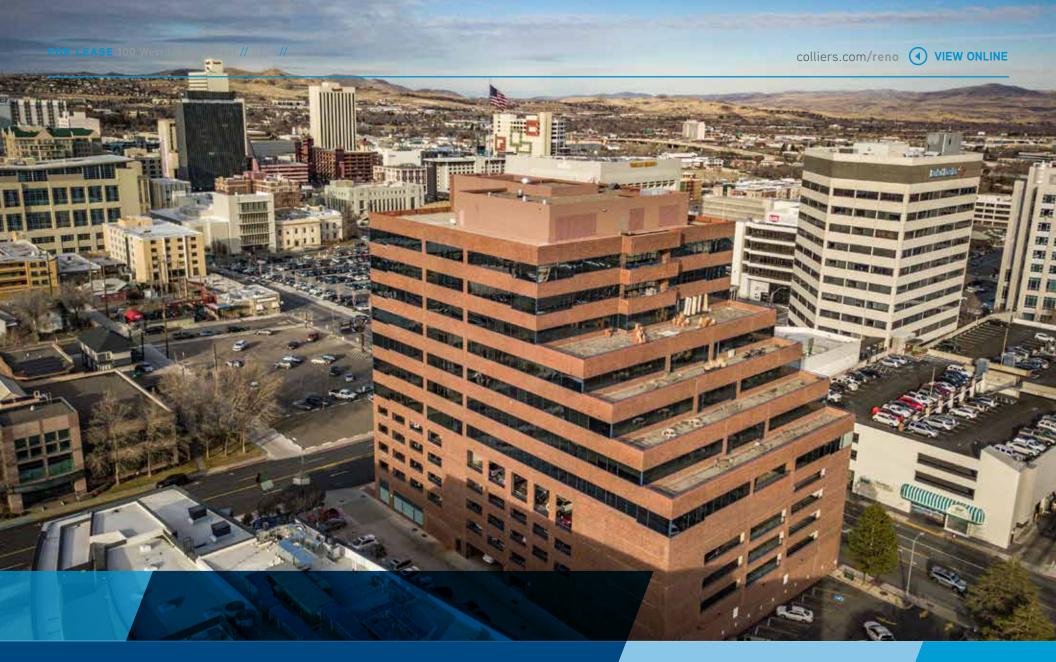

# Premier Class A Office Building in the Heart of Reno

**Colliers International** 100 W. Liberty St., Suite 740 Reno, Nevada 89501 P: +1 775.823.9666 | F: +1 775.823.4699 www.colliers.com/reno MELISSA MOLYNEUX, SIOR, CCIM

# **BUILDING HIGHLIGHTS**

- > Downtown Reno's premier class A office building
- > 12-story tower, totaling +/- 149,000 SF
- > 5-level secure on-site parking garage with elevators providing direct access to all floors
- > Unparalleled views of the mountains with outdoor balconies on all floors
- > On-site gym, showers and locker rooms free to tenants
- > Additional on-site fitness options include Anatomie Fitness and Soul Space
- > Adjacent to Nevada Museum of Art and steps from downtown amenities and restaurants
- > Professionally managed by CBRE with on-site manager