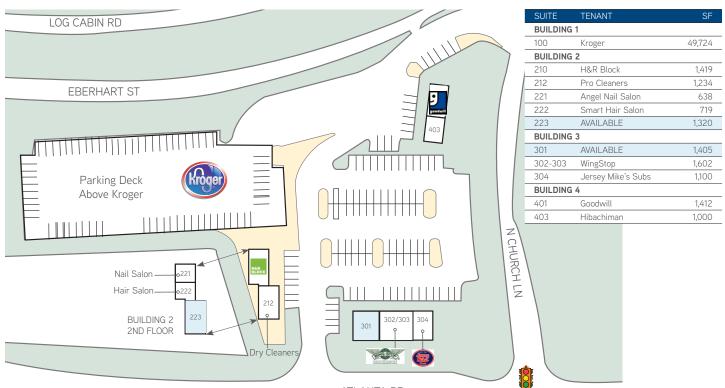

# Available Spaces

- > 1,405± SF endcap retail space
- > 1,320± SF 2nd floor suite

# Vinings Village > Site Plan

ATLANTA RD