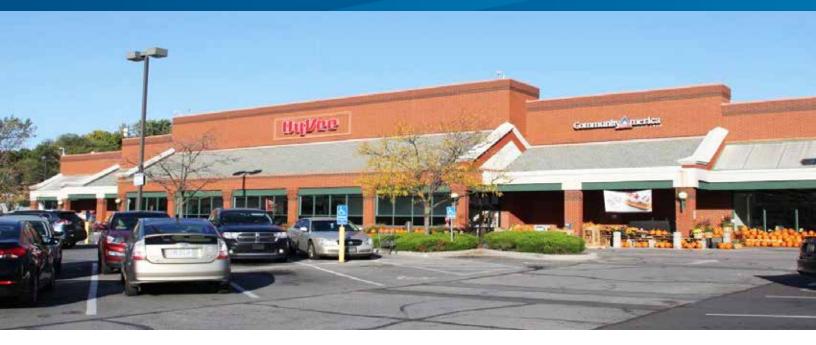

# State Line Center

7600-7660 STATE LINE ROAD, PRAIRIE VILLAGE, KS

## Property Highlights

- > Hy-Vee anchored 102,000 SF neighborhood center
- > Suites available:

B103 - 3,983

C105 - 1,238 SF (current tenant is month-to-month)

C106 - 4,368 SF (will divide)

- > Surrounded by high-income, dense residential
- > Join Hy-Vee, Baskin Robbins, Great Clips, European Wax, Weight Watchers, Sola Salon, Eye Associates, Reece & Nichols, and more