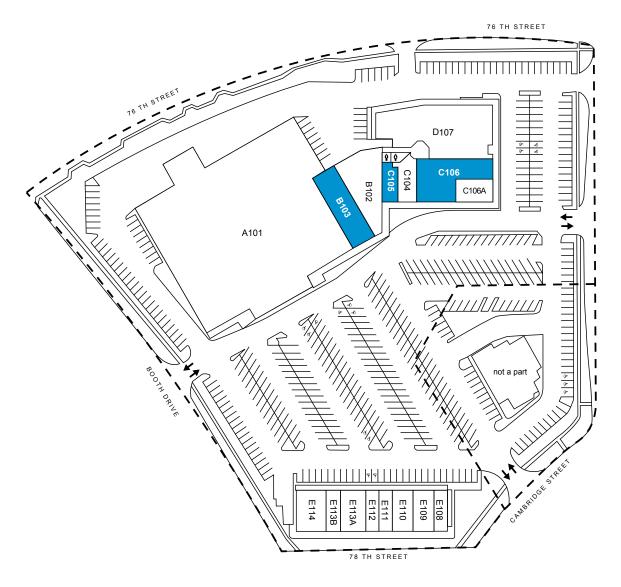

#### 7600-7660 STATE LINE ROAD, PRAIRIE VILLAGE, KS

| SUITE | TENANT                  | SF     | SUITE | TENANT                    | SF    |
|-------|-------------------------|--------|-------|---------------------------|-------|
| A101  | Hy-Vee Market           | 59,815 | E108  | Baskin Robbins            | 1,280 |
| B102  | Sola Salon              | 5,575  | E109  | Eye Associates            | 1,740 |
| B103  | AVAILABLE               | 3,983  | E110  | Weight Watchers           | 1,800 |
| C104  | European Wax            | 1,874  | E111  | Great Clips               | 1,200 |
| C105  | JEWELRY BY DESIGN (MTM) | 1,238  | E112  | Lovely Nails              | 1,200 |
| C106  | AVAILABLE               | 4,368  | E113A | Pilates                   | 1,200 |
| D106A | Noodles & Company       | 2,500  | E113B | Pilates                   | 900   |
| D107  | Reece & Nichols         | 10,551 | E114  | Jun's Japanese Restaurant | 3,900 |

### Site Aerial

COLLIERS INTERNATIONAL 4520 Main Street, Suite 1000 Kansas City, MO 64111 www.colliers.com

This document has been prepared by Colliers International for advertising and general information only. Colliers International makes no guarantees, representations or warranties of any kind, expressed or implied, regarding the information including, but not limited to, warranties of content, accuracy and reliability. Any interested party should undertake their own inquiries as to the accuracy of the information. Colliers International excludes unequivocally all inferred or implied terms, conditions and warranties arising out of this document and excludes all liability for loss and damages arising there from. This publication is the copyrighted property of Colliers International and/or its licensor(s). ©2018. All rights reserved.