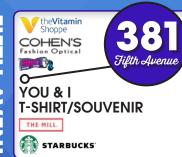

## Fifth Avenue

**GROUND FLOOR** 3,000 SF **600 SF BASEMENT** 

> ~24 FT **FRONTAGE ON** FIFTH AVENUE

**POSSESSION** ARRANGED

> **LEASE TYPE** DIRECT

**ASKING RENT UPON REQUEST** 